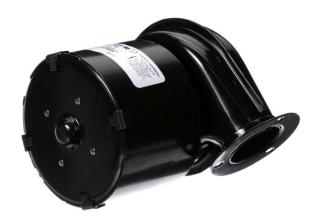

## PRODUCT INFORMATION PACKET

Model No: 50745-D500 Catalog No: 50745-D500

Round Outlet Shaded Pole Centrifugal Blower, 115 Volts, Flange: Yes

Centrifugal Blowers

## **Technical Specifications**

| Blower Outlet Shape  | Round | Motor Enclosure | Open   |
|----------------------|-------|-----------------|--------|
| Blower Outlet Flange | Yes   | Bearing Type    | Sleeve |