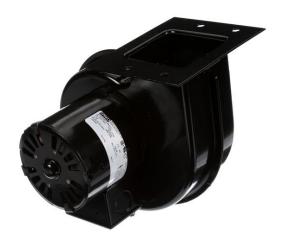

## PRODUCT INFORMATION PACKET

Model No: 50752-D500 Catalog No: 50752-D500

Square Outlet Shaded Pole Centrifugal Blower, 115 Volts, Flange: Yes

Centrifugal Blowers

## Nameplate Specifications

| Voltage             | 115 V     | Motor Type       | Shaded Pole |  |
|---------------------|-----------|------------------|-------------|--|
| Thermal Protection  | Thermally | Speed            | 3074 rpm    |  |
| Current             | 1.08 A    | Number of Speeds | 1           |  |
| Frequency           | 50/60 Hz  | Phase            | 1           |  |
| Ambient Temperature | 40 °C     | UL               | Yes         |  |
| Insulation Class    | В         | CSA              | Yes         |  |

## **Technical Specifications**

| Blower Outlet Shape  | Square | Motor Enclosure | Open   |
|----------------------|--------|-----------------|--------|
| Blower Outlet Flange | Yes    | Bearing Type    | Sleeve |