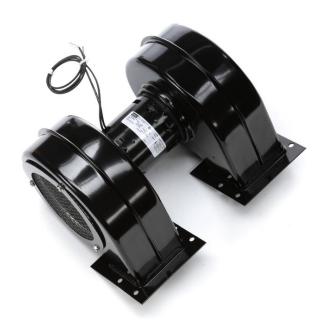

## PRODUCT INFORMATION PACKET

Model No: 50756-D230
Catalog No: 50756-D230
Square Outlet Shaded Pole Centrifugal Blower (

Square Outlet Shaded Pole Centrifugal Blower, 230 Volts, Flange: Yes

Centrifugal Blowers

## Nameplate Specifications

| Voltage             | 230 V     | Motor Type       | Shaded Pole |  |
|---------------------|-----------|------------------|-------------|--|
| Thermal Protection  | Thermally | Speed            | 1500 rpm    |  |
| Current             | 0.65 A    | Number of Speeds | 1           |  |
| Frequency           | 50/60 Hz  | Phase            | 1           |  |
| Ambient Temperature | 40 °C     | UL               | No          |  |
| Insulation Class    | В         | CSA              | Yes         |  |

## **Technical Specifications**

| Blower Outlet Shape  | Square | Motor Enclosure | Open   |
|----------------------|--------|-----------------|--------|
| Blower Outlet Flange | Yes    | Bearing Type    | Sleeve |