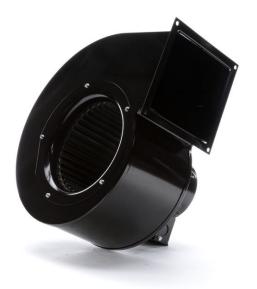

## PRODUCT INFORMATION PACKET

Model No: B68042 Catalog No: B68042

Rectangular Outlet Shaded Pole Centrifugal Blower, 115 Volts, Flange: Yes

Centrifugal Blowers

## Nameplate Specifications

| Voltage             | 115 V     | Motor Type       | Shaded Pole |  |
|---------------------|-----------|------------------|-------------|--|
| Thermal Protection  | Thermally | Speed            | 1040 rpm    |  |
| Current             | 5.6 A     | Number of Speeds | 1           |  |
| Frequency           | 50/60 Hz  | Phase            | 1           |  |
| Ambient Temperature | 40 °C     | UL               | Yes         |  |
| Insulation Class    | Α         | CSA              | Yes         |  |

## **Technical Specifications**

| Blower Outlet Shape  | Rectangle | Motor Enclosure | Open   |
|----------------------|-----------|-----------------|--------|
| Blower Outlet Flange | Yes       | Bearing Type    | Sleeve |