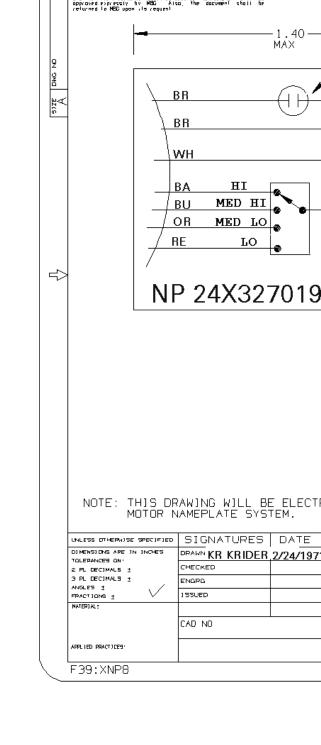

## Nameplate Specifications

| Output HP                      | 1/10 Hp                | Frequency              | 60 Hz                           |  |
|--------------------------------|------------------------|------------------------|---------------------------------|--|
| Voltage                        | 115 V                  | Current                | 1.86 A                          |  |
| Speed                          | 1075 rpm               | Service Factor         | 1                               |  |
| Phase                          | 1                      | Duty                   | Continuous Air Over             |  |
| Insulation Class               | В                      | Frame                  | 42                              |  |
|                                |                        |                        |                                 |  |
| Enclosure                      | Open Air Over          | Thermal Protection     | Thermally Protected             |  |
| Enclosure  Ambient Temperature | Open Air Over<br>40 °C | Thermal Protection  UL | Thermally Protected  Recognized |  |

## **Technical Specifications**

| Electrical Type       | Permanent Split Capacitor | Poles                | 6               |
|-----------------------|---------------------------|----------------------|-----------------|
| Rotation              | Counterclockwise          | Mounting             | Resilient Rings |
| Motor Orientation     | Horizontal                | Drive End Bearing    | Sleeve          |
| Opp Drive End Bearing | Sleeve                    | Frame Material       | Rolled Steel    |
| Shaft Type            | Flat                      | Overall Length       | 21.25 in        |
| Frame Length          | 3.41 in                   | Shaft Diameter       | 0.500 in        |
| Shaft Extension       | 8.00 in                   | Thru-bolts Extension | 1.51 in         |