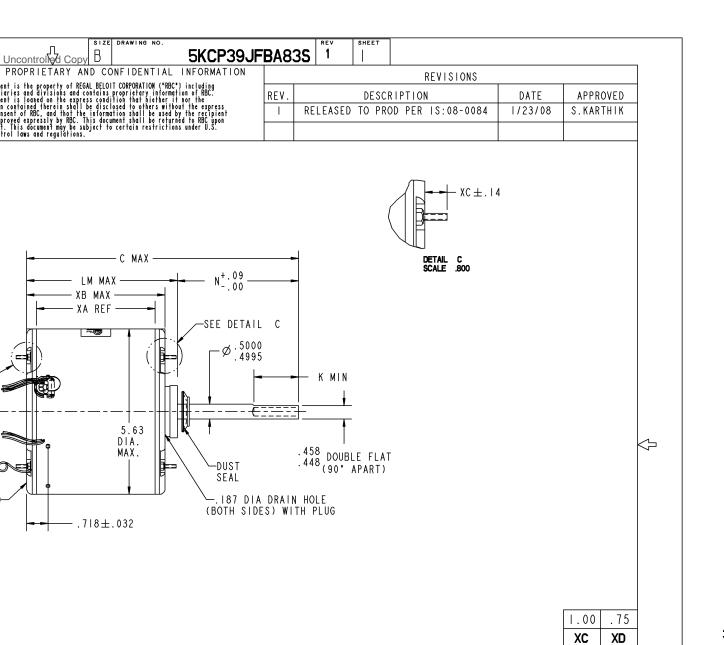

## **Technical Specifications**

| Electrical Type       | Permanent Split Capacitor | Poles                | 8                |
|-----------------------|---------------------------|----------------------|------------------|
| Rotation              | Reversible                | Mounting             | Round Belly Band |
| Motor Orientation     | Any                       | Drive End Bearing    | Ball             |
| Opp Drive End Bearing | Ball                      | Frame Material       | Rolled Steel     |
| Shaft Type            | Double Flat               | Overall Length       | 11.96 in         |
| Frame Length          | 4.32 in                   | Shaft Diameter       | 0.500 in         |
| Shaft Extension       | 6.50 in                   | Thru-bolts Extension | 1 in             |