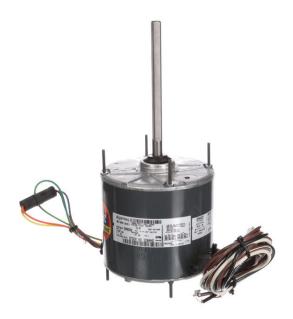

## PRODUCT INFORMATION PACKET

\$genteq\*

Model No: 3204HS
Catalog No: 3204HS
1/4 HP Condenser Fan Motor, 825 RPM, 208-230 Volts, 48 Frame, TEAO
Condenser Fans Motors

REGA

Regal and Genteq are trademarks of Regal Beloit Corporation or one of its affiliated companies.

## Nameplate Specifications

| Output HP           | 1/4 Hp                    | Frequency          | 60 Hz               |
|---------------------|---------------------------|--------------------|---------------------|
| Voltage             | 208-230 V                 | Current            | 1.30 A              |
| Speed               | 825 rpm                   | Service Factor     | 1                   |
| Phase               | 1                         | Duty               | Continuous Air Over |
| Insulation Class    | В                         | Frame              | 48                  |
| Enclosure           | Totally Enclosed Air Over | Thermal Protection | Thermally Protected |
| Ambient Temperature | 70 °C                     | UL                 | Recognized          |
|                     |                           |                    |                     |

## **Technical Specifications**

| Electrical Type       | Permanent Split Capacitor | Poles                | 8                |
|-----------------------|---------------------------|----------------------|------------------|
| Rotation              | Reversible                | Mounting             | Round Belly Band |
| Motor Orientation     | Any                       | Drive End Bearing    | Ball             |
| Opp Drive End Bearing | Ball                      | Frame Material       | Rolled Steel     |
| Shaft Type            | Double Flat               | Overall Length       | 11.96 in         |
| Frame Length          | 4.32 in                   | Shaft Diameter       | 0.500 in         |
| Shaft Extension       | 6.50 in                   | Thru-bolts Extension | 1 in             |