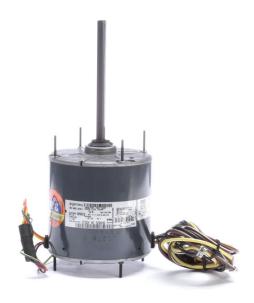

## PRODUCT INFORMATION PACKET

Model No: 3205HS
Catalog No: 3205HS

1/3 HP Condenser Fan Motor, 825 RPM, 208-230 Volts, 48 Frame, TEAO

**Condenser Fans Motors** 

Product Information Packet: Model No: 3205HS, Catalog No:3205HS 1/3 HP Condenser Fan Motor, 825 RPM, 208-230 Volts, 48 Frame, TEAO

## Nameplate Specifications

| Output HP           | 1/3 Hp                    | Frequency          | 60 Hz               |
|---------------------|---------------------------|--------------------|---------------------|
| Voltage             | 208-230 V                 | Current            | 1.80 A              |
| Speed               | 825 rpm                   | Service Factor     | 1                   |
| Phase               | 1                         | Duty               | Continuous Air Over |
| Insulation Class    | В                         | Frame              | 48                  |
| Enclosure           | Totally Enclosed Air Over | Thermal Protection | Thermally Protected |
| Ambient Temperature | 70 °C                     | UL                 | Recognized          |
| CSA                 | Υ                         | CE                 | N                   |

## **Technical Specifications**

| Electrical Type       | Permanent Split Capacitor | Poles                | 8                |
|-----------------------|---------------------------|----------------------|------------------|
| Rotation              | Reversible                | Mounting             | Round Belly Band |
| Motor Orientation     | Any                       | Drive End Bearing    | Ball             |
| Opp Drive End Bearing | Ball                      | Frame Material       | Rolled Steel     |
| Shaft Type            | Double Flat               | Overall Length       | 12.46 in         |
| Frame Length          | 4.82 in                   | Shaft Diameter       | 0.500 in         |
| Shaft Extension       | 6.50 in                   | Thru-bolts Extension | 1 in             |