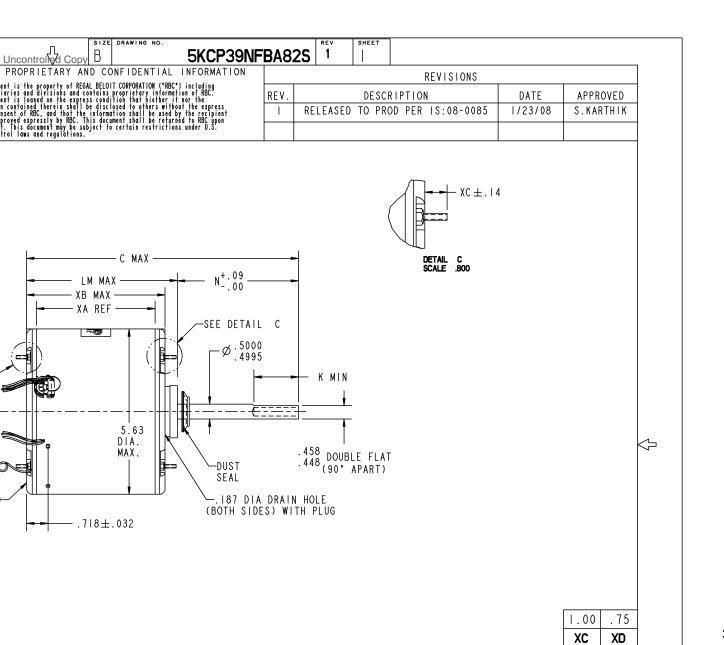

## **Technical Specifications**

| Electrical Type       | Permanent Split Capacitor | Poles                | 8                |
|-----------------------|---------------------------|----------------------|------------------|
| Rotation              | Reversible                | Mounting             | Round Belly Band |
| Motor Orientation     | Any                       | Drive End Bearing    | Ball             |
| Opp Drive End Bearing | Ball                      | Frame Material       | Rolled Steel     |
| Shaft Type            | Double Flat               | Overall Length       | 12.46 in         |
| Frame Length          | 4.82 in                   | Shaft Diameter       | 0.500 in         |
| Shaft Extension       | 6.50 in                   | Thru-bolts Extension | 1 in             |