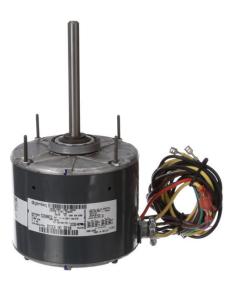

## PRODUCT INFORMATION PACKET

Model No: 3210 Catalog No: 3210

1/4 HP Unit Heater Motor, 1075 RPM, 208-230 Volts, 48 Frame, TEAO

**Unit Heater Motors** 

Product Information Packet: Model No: 3210, Catalog No:3210 1/4 HP Unit Heater Motor, 1075 RPM, 208-230 Volts, 48 Frame, TEAO

## Nameplate Specifications

| Output HP           | 1/4 Hp                    | Frequency          | 60 Hz               |
|---------------------|---------------------------|--------------------|---------------------|
| Voltage             | 208-230 V                 | Current            | 1.40 A              |
| Speed               | 1075 rpm                  | Service Factor     | 1                   |
| Phase               | 1                         | Duty               | Continuous Air Over |
| Insulation Class    | В                         | Frame              | 48                  |
| Enclosure           | Totally Enclosed Air Over | Thermal Protection | Thermally Protected |
| Ambient Temperature | 40 °C                     | UL                 | Recognized          |
| CSA                 | Υ                         | CE                 | N                   |

## **Technical Specifications**

| Electrical Type       | Permanent Split Capacitor | Poles                | 6               |
|-----------------------|---------------------------|----------------------|-----------------|
| Rotation              | Reversible                | Mounting             | Resilient Rings |
| Motor Orientation     | Any                       | Drive End Bearing    | Ball            |
| Opp Drive End Bearing | Ball                      | Frame Material       | Rolled Steel    |
| Shaft Type            | Flat                      | Overall Length       | 10.15 in        |
| Frame Length          | 3.82 in                   | Shaft Diameter       | 0.500 in        |
| Shaft Extension       | 5.00 in                   | Thru-bolts Extension | 1.00 in         |