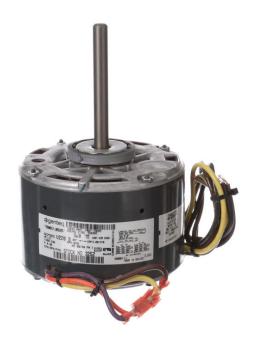

## PRODUCT INFORMATION PACKET

Model No: 3252 Catalog No: 3252

1/6 HP Fan & Blower Motor, 1075 RPM, 208-230 Volts, 48 Frame, OAO

**Direct Drive Motors** 

Regal and Genteq are trademarks of Regal Beloit Corporation or one of its affiliated companies.

## Nameplate Specifications

| Output HP           | 1/6 Hp        | Frequency          | 60 Hz               |
|---------------------|---------------|--------------------|---------------------|
| Voltage             | 208-230 V     | Current            | 0.90 A              |
| Speed               | 1075 rpm      | Service Factor     | 1                   |
| Phase               | 1             | Duty               | Continuous Air Over |
| Insulation Class    | В             | Frame              | 48                  |
| Enclosure           | Open Air Over | Thermal Protection | Thermally Protected |
| Ambient Temperature | 40 °C         | UL                 | Recognized          |
| CSA                 |               | CE                 | N                   |

## **Technical Specifications**

| Electrical Type       | Permanent Split Capacitor | Poles             | 6               |  |
|-----------------------|---------------------------|-------------------|-----------------|--|
| Rotation              | Reversible                | Mounting          | Resilient Rings |  |
| Motor Orientation     | Any                       | Drive End Bearing | Sleeve          |  |
| Opp Drive End Bearing | Sleeve                    | Frame Material    | Rolled Steel    |  |
| Shaft Type            | Flat                      | Overall Length    | 8.64 in         |  |
| Frame Length          | 3.07 in                   | Shaft Diameter    | 0.500 in        |  |
| Shaft Extension       | 4.00 in                   |                   |                 |  |