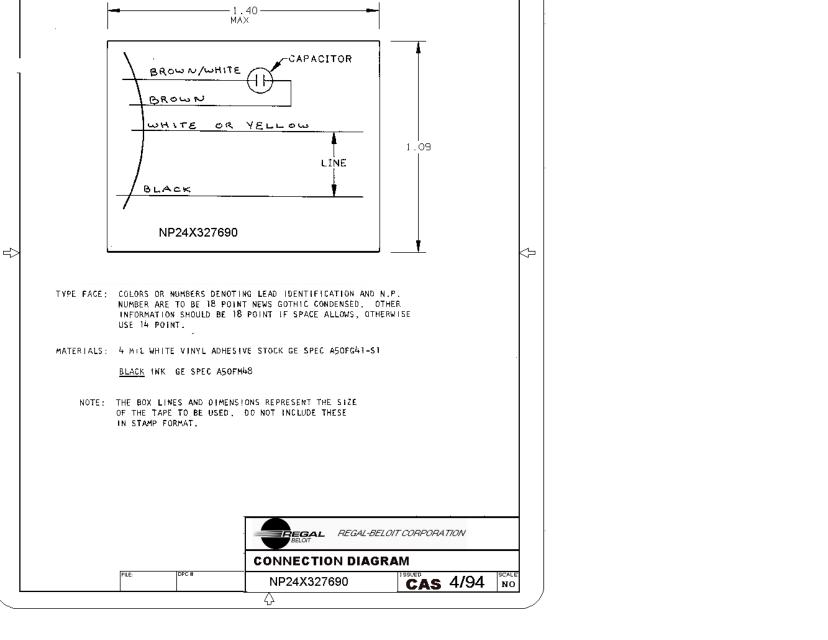

## **Technical Specifications**

| Electrical Type       | Permanent Split Capacitor | Poles             | 6               |
|-----------------------|---------------------------|-------------------|-----------------|
| Rotation              | Counterclockwise          | Mounting          | Resilient Rings |
| Motor Orientation     | Any                       | Drive End Bearing | Sleeve          |
| Opp Drive End Bearing | Sleeve                    | Frame Material    | Rolled Steel    |
| Shaft Type            | Flat                      | Overall Length    | 8.89 in         |
| Frame Length          | 3.32 in                   | Shaft Diameter    | 0.500 in        |
| Shaft Extension       | 4.00 in                   |                   |                 |