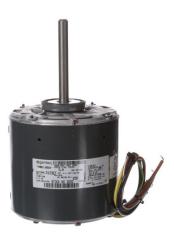

## PRODUCT INFORMATION PACKET

Model No: 3292 Catalog No: 3292

1/2 HP Fan & Blower Motor, 1075 RPM, 208-230 Volts, 48 Frame, OAO

**Direct Drive Motors** 

Regal and Genteq are trademarks of Regal Beloit Corporation or one of its affiliated companies.

## Nameplate Specifications

| Output HP           | 1/2 Hp        | Frequency          | 60 Hz               |
|---------------------|---------------|--------------------|---------------------|
| Voltage             | 208-230 V     | Current            | 3.40 A              |
| Speed               | 1075 rpm      | Service Factor     | 1                   |
| Phase               | 1             | Duty               | Continuous Air Over |
| Insulation Class    | Α             | Frame              | 48                  |
| Enclosure           | Open Air Over | Thermal Protection | Thermally Protected |
| Ambient Temperature | 40 °C         | UL                 | No                  |
| CSA                 | N             | CE                 | N                   |

## **Technical Specifications**

| Electrical Type       | Permanent Split Capacitor | Poles             | 6               |
|-----------------------|---------------------------|-------------------|-----------------|
| Rotation              | Counterclockwise          | Mounting          | Resilient Rings |
| Motor Orientation     | Horizontal                | Drive End Bearing | Sleeve          |
| Opp Drive End Bearing | Sleeve                    | Frame Material    | Rolled Steel    |
| Shaft Type            | Flat                      | Overall Length    | 10.14 in        |
| Frame Length          | 4.57 in                   | Shaft Diameter    | 0.500 in        |
| Shaft Extension       | 4.00 in                   |                   |                 |