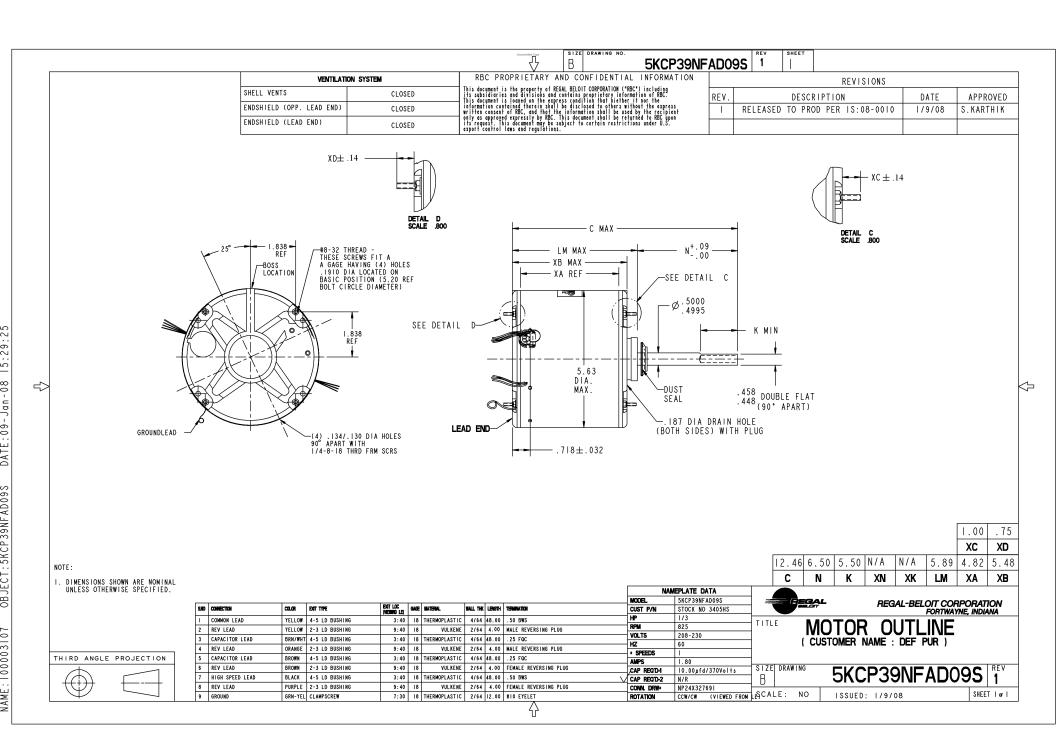

## Nameplate Specifications

| Output HP           | 1/3 Hp                    | Frequency          | 60 Hz               |
|---------------------|---------------------------|--------------------|---------------------|
| Voltage             | 208-230 V                 | Current            | 1.80 A              |
| Speed               | 825 rpm                   | Service Factor     | 1                   |
| Phase               | 1                         | Duty               | Continuous Air Over |
| Insulation Class    | В                         | Frame              | 48                  |
| Enclosure           | Totally Enclosed Air Over | Thermal Protection | Thermally Protected |
| Ambient Temperature | 70 °C                     | UL                 | Recognized          |
| CSA                 | V                         | CE                 | N                   |

## **Technical Specifications**

| Electrical Type       | Permanent Split Capacitor | Poles                | 8                |
|-----------------------|---------------------------|----------------------|------------------|
| Rotation              | Reversible                | Mounting             | Round Belly Band |
| Motor Orientation     | Any                       | Drive End Bearing    | Sleeve           |
| Opp Drive End Bearing | Sleeve                    | Frame Material       | Rolled Steel     |
| Shaft Type            | Double Flat               | Overall Length       | 12.46 in         |
| Frame Length          | 4.82 in                   | Shaft Diameter       | 0.500 in         |
| Shaft Extension       | 6.50 in                   | Thru-bolts Extension | 1 in             |