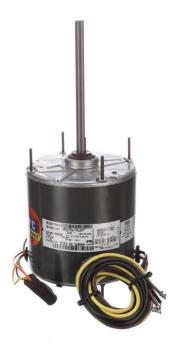

## PRODUCT INFORMATION PACKET

Model No: 3405HS Catalog No: 3405HS 3 HP Condenser Fan Motor, 825 RPM, 208-2

1/3 HP Condenser Fan Motor, 825 RPM, 208-230 Volts, 48 Frame, TEAO

Condenser Fans Motors

## Nameplate Specifications

| Output HP           | 1/3 Hp                    | Frequency          | 60 Hz               |
|---------------------|---------------------------|--------------------|---------------------|
| Voltage             | 208-230 V                 | Current            | 1.80 A              |
| Speed               | 825 rpm                   | Service Factor     | 1                   |
| Phase               | 1                         | Duty               | Continuous Air Over |
| Insulation Class    | В                         | Frame              | 48                  |
| Enclosure           | Totally Enclosed Air Over | Thermal Protection | Thermally Protected |
| Ambient Temperature | 70 °C                     | UL                 | Recognized          |
| CSA                 | V                         | CE                 | N                   |

## **Technical Specifications**

| Electrical Type       | Permanent Split Capacitor | Poles                | 8                |
|-----------------------|---------------------------|----------------------|------------------|
| Rotation              | Reversible                | Mounting             | Round Belly Band |
| Motor Orientation     | Any                       | Drive End Bearing    | Sleeve           |
| Opp Drive End Bearing | Sleeve                    | Frame Material       | Rolled Steel     |
| Shaft Type            | Double Flat               | Overall Length       | 12.46 in         |
| Frame Length          | 4.82 in                   | Shaft Diameter       | 0.500 in         |
| Shaft Extension       | 6.50 in                   | Thru-bolts Extension | 1 in             |