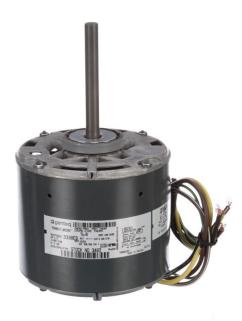

## PRODUCT INFORMATION PACKET

Model No: 3482 Catalog No: 3482

1/3 HP Fan & Blower Motor, 1625 RPM, 208-230 Volts, 48 Frame, OAO

**Direct Drive Motors** 

Regal and Genteq are trademarks of Regal Beloit Corporation or one of its affiliated companies.

## **Technical Specifications**

| Electrical Type       | Permanent Split Capacitor | Poles             | 4               |  |
|-----------------------|---------------------------|-------------------|-----------------|--|
| Rotation              | Counterclockwise          | Mounting          | Resilient Rings |  |
| Motor Orientation     | Any                       | Drive End Bearing | Sleeve          |  |
| Opp Drive End Bearing | Sleeve                    | Frame Material    | Rolled Steel    |  |
| Shaft Type            | Flat                      | Overall Length    | 9.64 in         |  |
| Frame Length          | 4.07 in                   | Shaft Diameter    | 0.500 in        |  |
| Shaft Extension       | 4.00 in                   |                   |                 |  |