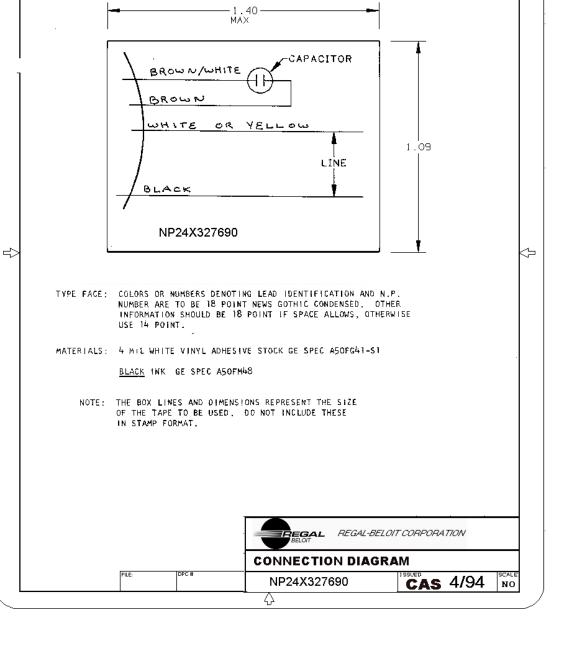

## **Technical Specifications**

| Electrical Type       | Permanent Split Capacitor | Poles             | 4               |  |
|-----------------------|---------------------------|-------------------|-----------------|--|
| Rotation              | Counterclockwise          | Mounting          | Resilient Rings |  |
| Motor Orientation     | Any                       | Drive End Bearing | Sleeve          |  |
| Opp Drive End Bearing | Sleeve                    | Frame Material    | Rolled Steel    |  |
| Shaft Type            | Flat                      | Overall Length    | 9.64 in         |  |
| Frame Length          | 4.07 in                   | Shaft Diameter    | 0.500 in        |  |
| Shaft Extension       | 4.00 in                   |                   |                 |  |