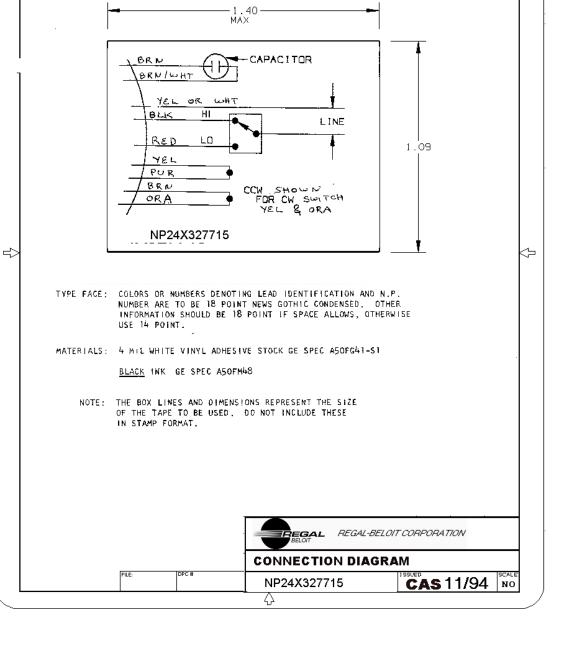

|  |
|-----------------------|---------------------------|----------------------|--------------|--|
| Rotation              | Reversible                | Mounting             | Round        |  |
| Motor Orientation     | Horizontal                | Drive End Bearing    | Ball         |  |
| Opp Drive End Bearing | Ball                      | Frame Material       | Rolled Steel |  |
| Shaft Type            | Double Flat               | Overall Length       | 12.14 in     |  |
| Frame Length          | 4.82 in                   | Shaft Diameter       | 0.500 in     |  |
| Shaft Extension       | 6.00 in                   | Thru-bolts Extension | 0.75 in      |  |

This is an uncontrolled document once printed or downloaded and is subject to change without notice. Date Created:25/10/2019