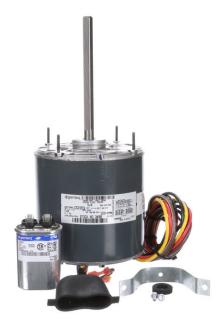

## PRODUCT INFORMATION PACKET

genteq®

Model No: 3490 Catalog No: 3490

1/2-1/3 HP Fan & Blower Motor, 1625 RPM, 2 Speed, 460 Volts, 48 Frame, Semi Enclosed

**Direct Drive Motors** 

Regal and Genteq are trademarks of Regal Beloit Corporation or one of its affiliated companies.

## Nameplate Specifications

| Output HP                  | 1/2-1/3 Hp      | Frequency                | 60 Hz                  |  |
|----------------------------|-----------------|--------------------------|------------------------|--|
| Voltage                    | 460 V           | Current                  | 1.70 A                 |  |
| Speed                      | 1625 rpm        | Service Factor           | 1                      |  |
| Phase                      | 1               | Duty                     | Continuous Air Over    |  |
|                            |                 |                          |                        |  |
| Insulation Class           | В               | Frame                    | 48                     |  |
| Insulation Class Enclosure | B Open Air Over | Frame Thermal Protection | 48 Thermally Protected |  |
|                            |                 |                          |                        |  |

## **Technical Specifications**

| Electrical Type       | Permanent Split Capacitor | Poles                | 4            |  |
|-----------------------|---------------------------|----------------------|--------------|--|
| Rotation              | Reversible                | Mounting             | Round        |  |
| Motor Orientation     | Horizontal                | Drive End Bearing    | Ball         |  |
| Opp Drive End Bearing | Ball                      | Frame Material       | Rolled Steel |  |
| Shaft Type            | Double Flat               | Overall Length       | 12.14 in     |  |
| Frame Length          | 4.82 in                   | Shaft Diameter       | 0.500 in     |  |
| Shaft Extension       | 6.00 in                   | Thru-bolts Extension | 0.75 in      |  |