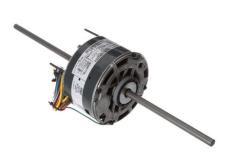

## PRODUCT INFORMATION PACKET

genteq

Model No: 3632 Catalog No: 3632

1/10 HP Fan & Blower Motor, 1075 RPM, 3 Speed, 208-230 Volts, 48 Frame, OAO

**Direct Drive Motors** 

Regal and Genteq are trademarks of Regal Beloit Corporation or one of its affiliated companies.

## Nameplate Specifications

| Output HP           | 1/10 Hp          | Frequency          | 60 Hz               |
|---------------------|------------------|--------------------|---------------------|
| Voltage             | 208-230 V        | Current            | 0.80 A              |
| Speed               | 1075/900/750 rpm | Service Factor     | 1                   |
| Phase               | 1                | Duty               | Continuous Air Over |
| Insulation Class    | В                | Frame              | 48                  |
| Enclosure           | Open Air Over    | Thermal Protection | Thermally Protected |
| Ambient Temperature | 40 °C            | UL                 | Recognized          |
| CSA                 | Υ                | CE                 | N                   |

## **Technical Specifications**

| Electrical Type       | Permanent Split Capacitor | Poles             | 6              |
|-----------------------|---------------------------|-------------------|----------------|
| Rotation              | Counterclockwise          | Mounting          | Resilient Ring |
| Motor Orientation     | Any                       | Drive End Bearing | Sleeve         |
| Opp Drive End Bearing | Sleeve                    | Frame Material    | Rolled Steel   |
| Shaft Type            | Flat                      | Overall Length    | 20.00 in       |
| Frame Length          | 2.82 in                   | Shaft Diameter    | 0.500 in       |
| Shaft Extension       | 7.00 in                   |                   |                |