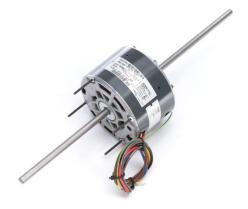

## PRODUCT INFORMATION PACKET

genteq®

Model No: 3672 Catalog No: 3672

1/4 HP Fan & Blower Motor, 1075 RPM, 3 Speed, 208-230 Volts, 48 Frame, OAO

**Direct Drive Motors** 

Regal and Genteq are trademarks of Regal Beloit Corporation or one of its affiliated companies.