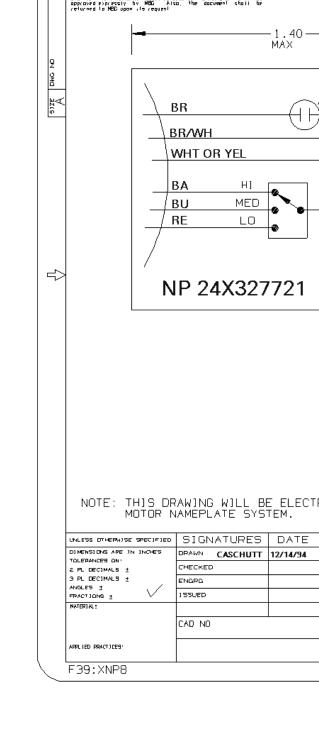

## Nameplate Specifications

| Output HP                  | 1/4 Hp             | Frequency                | 60 Hz                  |  |
|----------------------------|--------------------|--------------------------|------------------------|--|
| Voltage                    | 208-230 V          | Current                  | 1.70 A                 |  |
| Speed                      | 1075 rpm           | Service Factor           | 1                      |  |
| Phase                      | 1                  | Duty                     | Continuous Air Over    |  |
|                            |                    |                          |                        |  |
| Insulation Class           | Α                  | Frame                    | 48                     |  |
| Insulation Class Enclosure | A<br>Open Air Over | Frame Thermal Protection | 48 Thermally Protected |  |
|                            |                    |                          |                        |  |

## **Technical Specifications**

| Electrical Type       | Permanent Split Capacitor | Poles             | 6              |
|-----------------------|---------------------------|-------------------|----------------|
| Rotation              | Counterclockwise          | Mounting          | Resilient Ring |
| Motor Orientation     | Horizontal                | Drive End Bearing | Sleeve         |
| Opp Drive End Bearing | Sleeve                    | Frame Material    | Rolled Steel   |
| Shaft Type            | Flat                      | Overall Length    | 20.00 in       |
| Frame Length          | 3.32 in                   | Shaft Diameter    | 0.500 in       |
| Shaft Extension       | 8.00 in                   |                   |                |