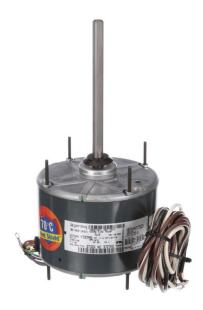

## PRODUCT INFORMATION PACKET

Model No: 3727HS Catalog No: 3727HS

1/6 HP Condenser Fan Motor, 1075 RPM, 208-230 Volts, 48 Frame, TEAO

Condenser Fans Motors

Product Information Packet: Model No: 3727HS, Catalog No:3727HS 1/6 HP Condenser Fan Motor, 1075 RPM, 208-230 Volts, 48 Frame, TEAO

## Nameplate Specifications

| Output HP           | 1/6 Hp                    | Frequency          | 60 Hz               |
|---------------------|---------------------------|--------------------|---------------------|
| Voltage             | 208-230 V                 | Current            | 1.00 A              |
| Speed               | 1075 rpm                  | Service Factor     | 1                   |
| Phase               | 1                         | Duty               | Continuous Air Over |
| Insulation Class    | В                         | Frame              | 48                  |
| Enclosure           | Totally Enclosed Air Over | Thermal Protection | Thermally Protected |
| Ambient Temperature | 70 °C                     | UL                 | Recognized          |
| CSA                 |                           |                    |                     |

## **Technical Specifications**

| Electrical Type       | Permanent Split Capacitor | Poles                | 6                |
|-----------------------|---------------------------|----------------------|------------------|
| Rotation              | Reversible                | Mounting             | Round Belly Band |
| Motor Orientation     | Any                       | Drive End Bearing    | Sleeve           |
| Opp Drive End Bearing | Sleeve                    | Frame Material       | Rolled Steel     |
| Shaft Type            | Double Flat               | Overall Length       | 10.96 in         |
| Frame Length          | 3.32 in                   | Shaft Diameter       | 0.500 in         |
| Shaft Extension       | 6.50 in                   | Thru-bolts Extension | 1 in             |