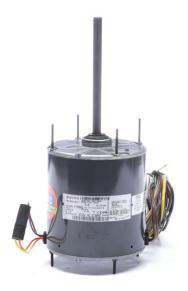

## PRODUCT INFORMATION PACKET

Model No: 3730HS
Catalog No: 3730HS
THP Condenser Fan Motor, 1075 RPM, 208-2

1/2 HP Condenser Fan Motor, 1075 RPM, 208-230 Volts, 48 Frame, TEAO

Condenser Fans Motors

Regal and Genteq are trademarks of Regal Beloit Corporation or one of its affiliated companies.

## Nameplate Specifications

| Output HP           | 1/2 Hp                    | Frequency          | 60 Hz               |
|---------------------|---------------------------|--------------------|---------------------|
| Voltage             | 208-230 V                 | Current            | 3.00 A              |
| Speed               | 1075 rpm                  | Service Factor     | 1                   |
| Phase               | 1                         | Duty               | Continuous Air Over |
| Insulation Class    | В                         | Frame              | 48                  |
| Enclosure           | Totally Enclosed Air Over | Thermal Protection | Thermally Protected |
| Ambient Temperature | 70 °C                     | UL                 | Recognized          |
| CSA                 | Υ                         | CE                 | Υ                   |

## **Technical Specifications**

| Electrical Type       | Permanent Split Capacitor | Poles                | 6                |  |
|-----------------------|---------------------------|----------------------|------------------|--|
| Rotation              | Reversible                | Mounting             | Round Belly Band |  |
| Motor Orientation     | Any                       | Drive End Bearing    | Sleeve           |  |
| Opp Drive End Bearing | Sleeve                    | Frame Material       | Rolled Steel     |  |
| Shaft Type            | Double Flat               | Overall Length       | 12.96 in         |  |
| Frame Length          | 5.32 in                   | Shaft Diameter       | 0.500 in         |  |
| Shaft Extension       | 6.50 in                   | Thru-bolts Extension | 1.25 in          |  |