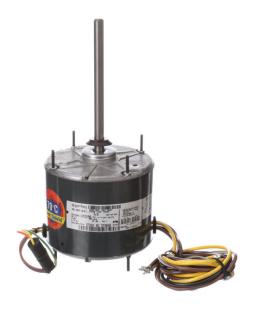

## PRODUCT INFORMATION PACKET

Model No: 3736HS
Catalog No: 3736HS
1/4 HP Condenser Fan Motor, 1075 RPM, 460 Volts, 48 Frame, TEAO
Condenser Fans Motors

Regal and Genteq are trademarks of Regal Beloit Corporation or one of its affiliated companies.

## Nameplate Specifications

| Output HP                  | 1/4 Hp                      | Frequency                | 60 Hz                  |  |
|----------------------------|-----------------------------|--------------------------|------------------------|--|
| Voltage                    | 460 V                       | Current                  | 0.70 A                 |  |
| Speed                      | 1075 rpm                    | Service Factor           | 1                      |  |
| Phase                      | 1                           | Duty                     | Continuous Air Over    |  |
|                            |                             |                          |                        |  |
| Insulation Class           | В                           | Frame                    | 48                     |  |
| Insulation Class Enclosure | B Totally Enclosed Air Over | Frame Thermal Protection | 48 Thermally Protected |  |
|                            |                             |                          |                        |  |

## **Technical Specifications**

| Electrical Type       | Permanent Split Capacitor | Poles                | 6                |  |
|-----------------------|---------------------------|----------------------|------------------|--|
| Rotation              | Reversible                | Mounting             | Round Belly Band |  |
| Motor Orientation     | Any                       | Drive End Bearing    | Ball             |  |
| Opp Drive End Bearing | Ball                      | Frame Material       | Rolled Steel     |  |
| Shaft Type            | Double Flat               | Overall Length       | 11.46 in         |  |
| Frame Length          | 3.82 in                   | Shaft Diameter       | 0.500 in         |  |
| Shaft Extension       | 6.50 in                   | Thru-bolts Extension | 0.75 in          |  |