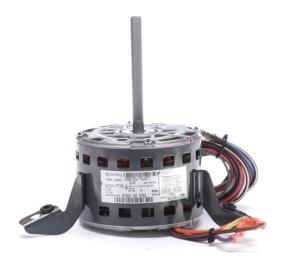

## PRODUCT INFORMATION PACKET

Model No: 3782 Catalog No: 3782

1/6 HP Fan & Blower Motor, 1075 RPM, 3 Speed, 115 Volts, 48 Frame, OAO

**Direct Drive Motors** 

## Nameplate Specifications

| Output HP                     | 1/6 Hp                 | Frequency             | 60 Hz                           |
|-------------------------------|------------------------|-----------------------|---------------------------------|
| Voltage                       | 115 V                  | Current               | 2.50 A                          |
| Speed                         | 1075 rpm               | Service Factor        | 1                               |
| Phase                         | 1                      | Duty                  | Continuous Air Over             |
| Insulation Class              | В                      | Frame                 | 48                              |
|                               |                        |                       |                                 |
| Enclosure                     | Open Air Over          | Thermal Protection    | Thermally Protected             |
| Enclosure Ambient Temperature | Open Air Over<br>40 °C | Thermal Protection UL | Thermally Protected  Recognized |

## **Technical Specifications**

| Electrical Type       | Permanent Split Capacitor | Poles             | 6            |  |
|-----------------------|---------------------------|-------------------|--------------|--|
| Rotation              | Reversible                | Mounting          | Lug          |  |
| Motor Orientation     | Any                       | Drive End Bearing | Sleeve       |  |
| Opp Drive End Bearing | Sleeve                    | Frame Material    | Rolled Steel |  |
| Shaft Type            | Flat                      | Overall Length    | 9.03 in      |  |
| Frame Length          | 3.32 in                   | Shaft Diameter    | 0.500 in     |  |
| Shaft Extension       | 5.00 in                   |                   |              |  |