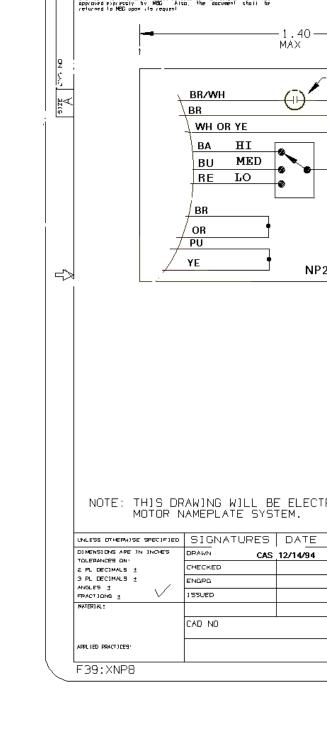

## **Technical Specifications**

| Electrical Type       | Permanent Split Capacitor | Poles             | 6            |  |
|-----------------------|---------------------------|-------------------|--------------|--|
| Rotation              | Reversible                | Mounting          | Lug          |  |
| Motor Orientation     | Any                       | Drive End Bearing | Sleeve       |  |
| Opp Drive End Bearing | Sleeve                    | Frame Material    | Rolled Steel |  |
| Shaft Type            | Flat                      | Overall Length    | 9.03 in      |  |
| Frame Length          | 3.32 in                   | Shaft Diameter    | 0.500 in     |  |
| Shaft Extension       | 5.00 in                   |                   |              |  |