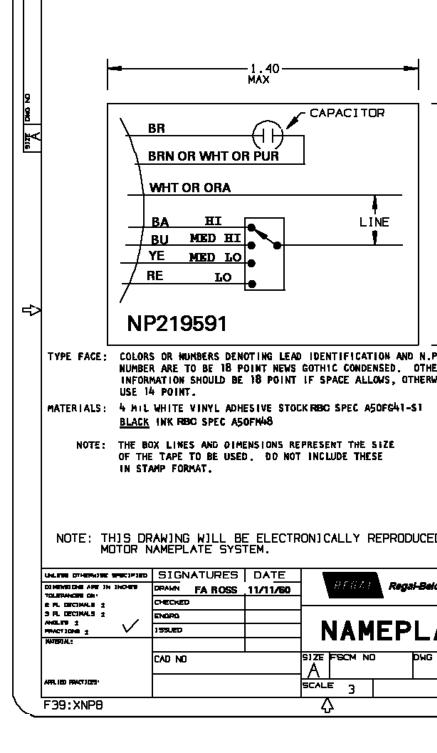

## Nameplate Specifications

| Output HP                        | 1/2 Hp                 | Frequency             | 60 Hz                             |
|----------------------------------|------------------------|-----------------------|-----------------------------------|
| Voltage                          | 115 V                  | Current               | 9.30 A                            |
| Speed                            | 1375 rpm               | Service Factor        | 1                                 |
| Phase                            | 1                      | Duty                  | Continuous Air Over               |
| Insulation Class                 | В                      | Frame                 | 48                                |
|                                  |                        |                       |                                   |
| Enclosure                        | Open Air Over          | Thermal Protection    | Thermally Protected               |
| Enclosure<br>Ambient Temperature | Open Air Over<br>40 °C | Thermal Protection UL | Thermally Protected<br>Recognized |

## **Technical Specifications**

| Electrical Type       | Permanent Split Capacitor | Poles             | 4            |
|-----------------------|---------------------------|-------------------|--------------|
| Rotation              | Counterclockwise          | Mounting          | Round        |
| Motor Orientation     | Any                       | Drive End Bearing | Sleeve       |
| Opp Drive End Bearing | Sleeve                    | Frame Material    | Rolled Steel |
| Shaft Type            | Flat                      | Overall Length    | 8.14 in      |
| Frame Length          | 4.07 in                   | Shaft Diameter    | 0.500 in     |
| Shaft Extension       | 2.50 in                   |                   |              |