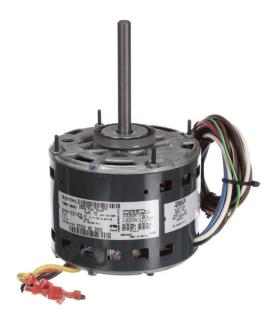

## PRODUCT INFORMATION PACKET

Model No: 3992 Catalog No: 3992

1/4 HP Fan & Blower Motor, 1625 RPM, 3 Speed, 115 Volts, 48 Frame, OAO

**Direct Drive Motors** 

## Nameplate Specifications

| Output HP                      | 1/4 Hp        | Frequency             | 60 Hz                           |
|--------------------------------|---------------|-----------------------|---------------------------------|
| Voltage                        | 115 V         | Current               | 2.70 A                          |
| Speed                          | 1625 rpm      | Service Factor        | 1                               |
| Phase                          | 1             | Duty                  | Continuous Air Over             |
| Insulation Class               | В             | Frame                 | 48                              |
|                                |               |                       |                                 |
| Enclosure                      | Open Air Over | Thermal Protection    | Thermally Protected             |
| Enclosure  Ambient Temperature | Open Air Over | Thermal Protection UL | Thermally Protected  Recognized |

## **Technical Specifications**

| Electrical Type       | Permanent Split Capacitor | Poles                | 4               |
|-----------------------|---------------------------|----------------------|-----------------|
| Rotation              | Reversible                | Mounting             | Resilient Rings |
| Motor Orientation     | Any                       | Drive End Bearing    | Sleeve          |
| Opp Drive End Bearing | Sleeve                    | Frame Material       | Rolled Steel    |
| Shaft Type            | Flat                      | Overall Length       | 9.14 in         |
| Frame Length          | 3.57 in                   | Shaft Diameter       | 0.500 in        |
| Shaft Extension       | 4.00 in                   | Thru-bolts Extension | 0.58 in         |