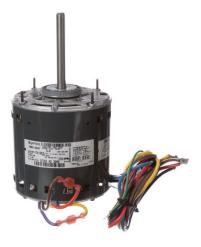

## PRODUCT INFORMATION PACKET

genteq®

Model No: 3999 Catalog No: 3999

3/4 HP Fan & Blower Motor, 1625 RPM, 3 Speed, 208-230 Volts, 48 Frame, OAO

**Direct Drive Motors** 

Regal and Genteq are trademarks of Regal Beloit Corporation or one of its affiliated companies.

## Nameplate Specifications

| Output HP                  | 3/4 Hp             | Frequency                | 60 Hz                  |
|----------------------------|--------------------|--------------------------|------------------------|
| Voltage                    | 208-230 V          | Current                  | 4.00 A                 |
| Speed                      | 1625 rpm           | Service Factor           | 1                      |
| Phase                      | 1                  | Duty                     | Continuous Air Over    |
|                            |                    |                          |                        |
| Insulation Class           | В                  | Frame                    | 48                     |
| Insulation Class Enclosure | B<br>Open Air Over | Frame Thermal Protection | 48 Thermally Protected |
|                            |                    |                          |                        |

## **Technical Specifications**

| Electrical Type       | Permanent Split Capacitor | Poles                | 4               |
|-----------------------|---------------------------|----------------------|-----------------|
| Rotation              | Reversible                | Mounting             | Resilient Rings |
| Motor Orientation     | Any                       | Drive End Bearing    | Sleeve          |
| Opp Drive End Bearing | Sleeve                    | Frame Material       | Rolled Steel    |
| Shaft Type            | Flat                      | Overall Length       | 10.39 in        |
| Frame Length          | 4.82 in                   | Shaft Diameter       | 0.500 in        |
| Shaft Extension       | 4.00 in                   | Thru-bolts Extension | 0.59 in         |