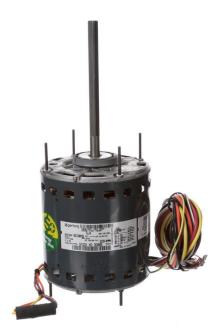

## PRODUCT INFORMATION PACKET

genteq®

Model No: 3D005 Catalog No: 3D005

3/4 HP Fan & Blower Motor, 1075 RPM, 4 Speed, 277/230 Volts, 48 Frame, OAO

**Direct Drive Motors** 

Regal and Genteq are trademarks of Regal Beloit Corporation or one of its affiliated companies.

## Nameplate Specifications

| Output HP                  | 3/4 Hp             | Frequency                | 60 Hz                  |
|----------------------------|--------------------|--------------------------|------------------------|
| Voltage                    | 277/230 V          | Current                  | 3.60 A                 |
| Speed                      | 1075 rpm           | Service Factor           | 1                      |
| Phase                      | 1                  | Duty                     | Continuous Air Over    |
|                            |                    |                          |                        |
| Insulation Class           | В                  | Frame                    | 48                     |
| Insulation Class Enclosure | B<br>Open Air Over | Frame Thermal Protection | 48 Thermally Protected |
|                            |                    |                          |                        |

## **Technical Specifications**

| Electrical Type       | Permanent Split Capacitor | Poles                | 6                |
|-----------------------|---------------------------|----------------------|------------------|
| Rotation              | Reversible                | Mounting             | Round Belly Band |
| Motor Orientation     | Any                       | Drive End Bearing    | Ball             |
| Opp Drive End Bearing | Ball                      | Frame Material       | Rolled Steel     |
| Shaft Type            | Double Flat               | Overall Length       | 13.39 in         |
| Frame Length          | 5.32 in                   | Shaft Diameter       | 0.500 in         |
| Shaft Extension       | 6.50 in                   | Thru-bolts Extension | 1.25 in          |