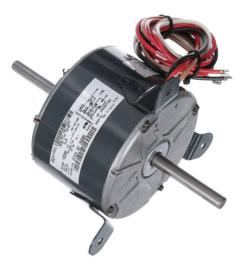

## **PRODUCT INFORMATION PACKET**

Model No: 3S006 Catalog No: 3S006 1/15 HP OEM Replacement Motor, 850/750 RPM, 2 Speed, 208-230 Volts, 48 Frame, TEAO HVAC/R OEM Replacement Motors

Regal and Genteq are trademarks of Regal Beloit Corporation or one of its affiliated companies. ©2019 Regal Beloit Corporation, All Rights Reserved. MC017097E

Product Information Packet: Model No: 3S006, Catalog No:3S006 1/15 HP OEM Replacement Motor, 850/750 RPM, 2 Speed, 208-230 Volts, 48 Frame, TEAO

## Nameplate Specifications

| Output HP        | 1/15 Hp                        | Frequency          | 60 Hz               |
|------------------|--------------------------------|--------------------|---------------------|
| Voltage          | 208-230 V                      | Current            | 0.37 A              |
| Speed            | 850/750 rpm                    | Service Factor     | 1                   |
| Phase            | 1                              | Duty               | Continuous Air Over |
|                  | -                              | Frome              | 49                  |
| Insulation Class | В                              | Frame              | 48                  |
| Enclosure        | B<br>Totally Enclosed Air Over | Thermal Protection | Thermally Protected |
|                  |                                |                    |                     |

## **Technical Specifications**

| Electrical Type       | Permanent Split Capacitor | Poles             | 8            |  |
|-----------------------|---------------------------|-------------------|--------------|--|
| Rotation              | Clockwise                 | Mounting          | Lug          |  |
| Motor Orientation     | Any                       | Drive End Bearing | Sleeve       |  |
| Opp Drive End Bearing | Sleeve                    | Frame Material    | Rolled Steel |  |
| Shaft Type            | Flat                      | Overall Length    | 10.30 in     |  |
| Frame Length          | 3.32 in                   | Shaft Diameter    | 0.500 in     |  |
| Shaft Extension       | 3.25 in                   |                   |              |  |