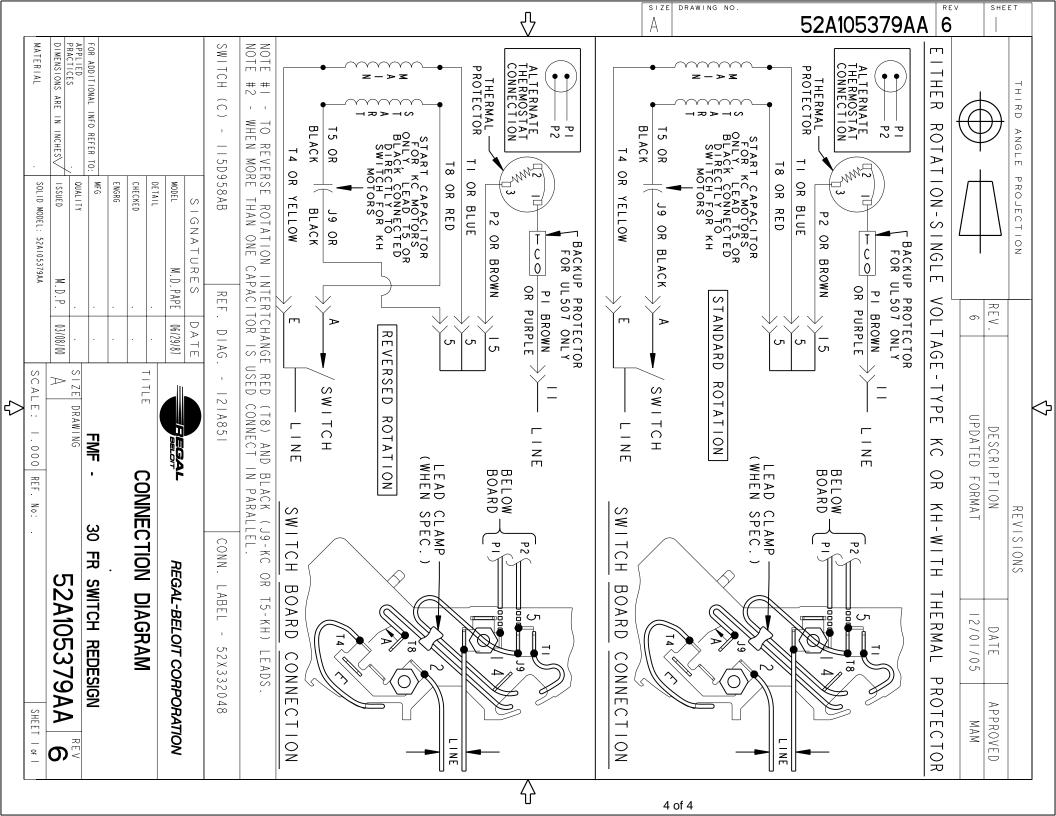

## **Technical Specifications**

| Electrical Type   | SPLIT PHASE                   | Starting Method       | ACROSS THE LINE |
|-------------------|-------------------------------|-----------------------|-----------------|
| Poles             | 4                             | Rotation              | SELECTIVE CCW   |
| Mounting          | RESILIENT BASE-EXTENDED STUDS | Motor Orientation     | HORIZONTAL      |
| Drive End Bearing | BALL                          | Opp Drive End Bearing | BALL            |
| Frame Material    | ROLLED STEEL                  | Shaft Type            | SGL SPL EXT     |
| Overall Length    | 9.57 in                       | Shaft Diameter        | 0.5 in          |
| Shaft Extension   | 1.87 in                       | Assembly/Box Mounting | F1 ONLY         |