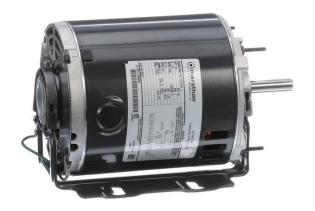

## PRODUCT INFORMATION PACKET

Modal No: 048S17D2055 Catalog No: B303 1/4,1725,DP,48Y,1/60/115 Fan and Blower

Regal and Marathon are trademarks of Regal Beloit Corporation or one of its affiliated companies.

## **Nameplate Specifications**

| Output HP                     | 0.25 Hp     | Output KW                                  | 0.19 kW           |
|-------------------------------|-------------|--------------------------------------------|-------------------|
| Frequency                     | 60 Hz       | Voltage                                    | 115 V             |
| Current                       | 5 A         | Speed                                      | 1725 rpm          |
| Service Factor                | 1.35        | Phases                                     | 1                 |
| Efficiency                    | 57.5 %      | Duty                                       | CONTINUOUS        |
| Insulation Class              | В           | Design Code                                | NO DESIGN CODE    |
|                               |             |                                            |                   |
| KVA Code                      | P           | Frame                                      | 48Y               |
| KVA Code<br>Enclosure         | P<br>DP     | Frame Overload Protector                   | 48Y<br>AUTOMATIC  |
|                               |             |                                            |                   |
| Enclosure                     | DP          | Overload Protector                         | AUTOMATIC         |
| Enclosure Ambient Temperature | DP<br>40 °C | Overload Protector  Drive End Bearing Size | AUTOMATIC<br>6203 |

## **Technical Specifications**

| Electrical Type   | SPLIT PHASE                   | Starting Method       | ACROSS THE LINE |
|-------------------|-------------------------------|-----------------------|-----------------|
| Poles             | 4                             | Rotation              | SELECTIVE CCW   |
| Mounting          | RESILIENT BASE-EXTENDED STUDS | Motor Orientation     | HORIZONTAL      |
| Drive End Bearing | BALL                          | Opp Drive End Bearing | BALL            |
| Frame Material    | ROLLED STEEL                  | Shaft Type            | SGL SPL EXT     |
| Overall Length    | 9.57 in                       | Shaft Diameter        | 0.5 in          |
| Shaft Extension   | 1.87 in                       | Assembly/Box Mounting | F1 ONLY         |