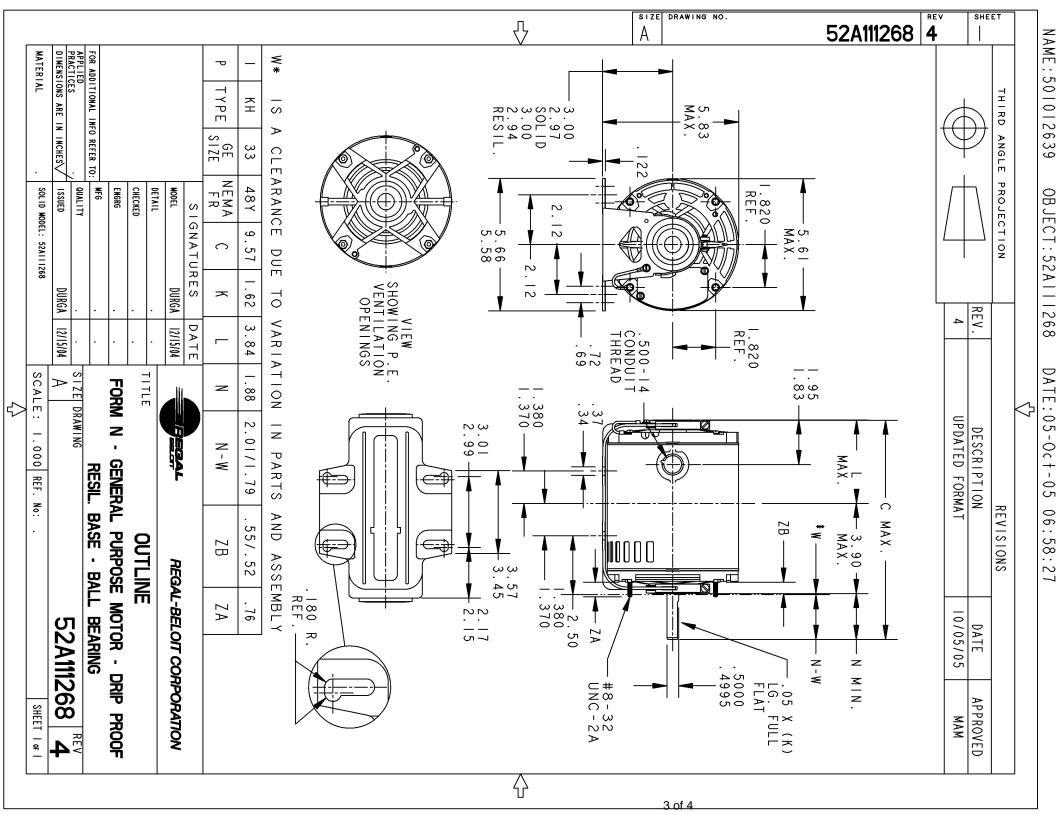

## **Nameplate Specifications**

| Output HP                     | 0.25 Hp     | Output KW                                  | 0.19 kW           |
|-------------------------------|-------------|--------------------------------------------|-------------------|
| Frequency                     | 60 Hz       | Voltage                                    | 115 V             |
| Current                       | 5 A         | Speed                                      | 1725 rpm          |
| Service Factor                | 1.35        | Phases                                     | 1                 |
| Efficiency                    | 57.5 %      | Duty                                       | CONTINUOUS        |
| Insulation Class              | В           | Design Code                                | NO DESIGN CODE    |
|                               |             |                                            |                   |
| KVA Code                      | P           | Frame                                      | 48Y               |
| KVA Code<br>Enclosure         | P<br>DP     | Frame Overload Protector                   | 48Y<br>AUTOMATIC  |
|                               |             |                                            |                   |
| Enclosure                     | DP          | Overload Protector                         | AUTOMATIC         |
| Enclosure Ambient Temperature | DP<br>40 °C | Overload Protector  Drive End Bearing Size | AUTOMATIC<br>6203 |

## **Technical Specifications**

| Electrical Type   | SPLIT PHASE                   | Starting Method       | ACROSS THE LINE |
|-------------------|-------------------------------|-----------------------|-----------------|
| Poles             | 4                             | Rotation              | SELECTIVE CCW   |
| Mounting          | RESILIENT BASE-EXTENDED STUDS | Motor Orientation     | HORIZONTAL      |
| Drive End Bearing | BALL                          | Opp Drive End Bearing | BALL            |
| Frame Material    | ROLLED STEEL                  | Shaft Type            | SGL SPL EXT     |
| Overall Length    | 9.57 in                       | Shaft Diameter        | 0.5 in          |
| Shaft Extension   | 1.87 in                       | Assembly/Box Mounting | F1 ONLY         |