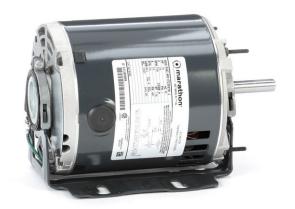

## PRODUCT INFORMATION PACKET

Modal No: 048S17D2057 Catalog No: B305 1/3,1725,DP,48YZ,1/60/115 Fan and Blower

Regal and Marathon are trademarks of Regal Beloit Corporation or one of its affiliated companies.

## **Nameplate Specifications**

| Output HP                                       | 0.33 Hp       | Output KW                 | 0.25 kW            |
|-------------------------------------------------|---------------|---------------------------|--------------------|
| Frequency                                       | 60 Hz         | Voltage                   | 115 V              |
| Current                                         | 5.5 A         | Speed                     | 1725 rpm           |
| Service Factor                                  | 1.35          | Phases                    | 1                  |
| Efficiency                                      | 64 %          | Duty                      | CONTINUOUS         |
| Insulation Class                                | В             | Design Code               | NO DESIGN CODE     |
| KVA Code                                        | М             | Frame                     | 48Y                |
| Enclosure                                       | DP            | Overload Protector        | AUTOMATIC          |
| A 11 4 = -                                      |               |                           |                    |
| Ambient Temperature                             | 40 °C         | Drive End Bearing Size    | 6203               |
| Ambient Temperature  Opp Drive End Bearing Size | 40 °C<br>6203 | Drive End Bearing Size UL | 6203<br>Recognized |
|                                                 |               | <del>-</del>              |                    |

## **Technical Specifications**

| Electrical Type   | SPLIT PHASE                   | Starting Method       | ACROSS THE LINE |
|-------------------|-------------------------------|-----------------------|-----------------|
| Poles             | 4                             | Rotation              | SELECTIVE CCW   |
| Mounting          | RESILIENT BASE-EXTENDED STUDS | Motor Orientation     | HORIZONTAL      |
| Drive End Bearing | BALL                          | Opp Drive End Bearing | BALL            |
| Frame Material    | ROLLED STEEL                  | Shaft Type            | SGL SPL EXT     |
| Overall Length    | 9.32 in                       | Shaft Diameter        | 0.5 in          |
| Shaft Extension   | 2.01 in                       | Assembly/Box Mounting | F1 ONLY         |