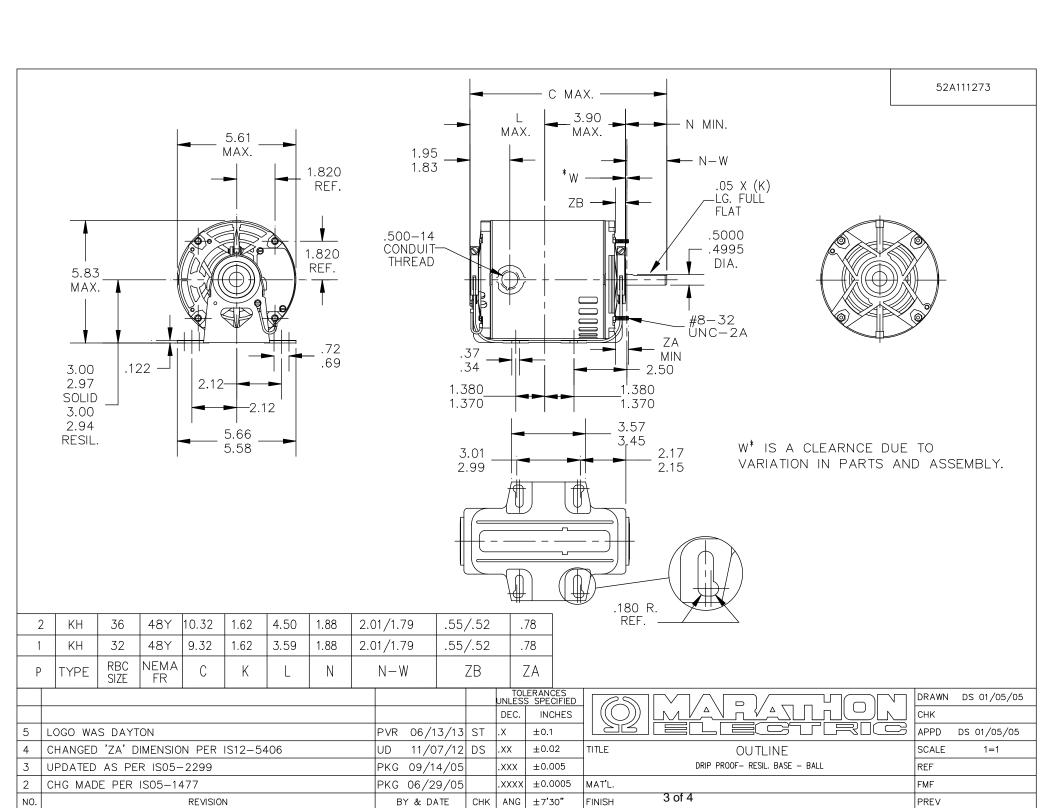

## **Nameplate Specifications**

| Output HP                                       | 0.33 Hp       | Output KW                 | 0.25 kW            |
|-------------------------------------------------|---------------|---------------------------|--------------------|
| Frequency                                       | 60 Hz         | Voltage                   | 115 V              |
| Current                                         | 5.5 A         | Speed                     | 1725 rpm           |
| Service Factor                                  | 1.35          | Phases                    | 1                  |
| Efficiency                                      | 64 %          | Duty                      | CONTINUOUS         |
| Insulation Class                                | В             | Design Code               | NO DESIGN CODE     |
| KVA Code                                        | М             | Frame                     | 48Y                |
| Enclosure                                       | DP            | Overload Protector        | AUTOMATIC          |
| A 11 4 = -                                      |               |                           |                    |
| Ambient Temperature                             | 40 °C         | Drive End Bearing Size    | 6203               |
| Ambient Temperature  Opp Drive End Bearing Size | 40 °C<br>6203 | Drive End Bearing Size UL | 6203<br>Recognized |
|                                                 |               | <del>-</del>              |                    |

## **Technical Specifications**

| Electrical Type   | SPLIT PHASE                   | Starting Method       | ACROSS THE LINE |
|-------------------|-------------------------------|-----------------------|-----------------|
| Poles             | 4                             | Rotation              | SELECTIVE CCW   |
| Mounting          | RESILIENT BASE-EXTENDED STUDS | Motor Orientation     | HORIZONTAL      |
| Drive End Bearing | BALL                          | Opp Drive End Bearing | BALL            |
| Frame Material    | ROLLED STEEL                  | Shaft Type            | SGL SPL EXT     |
| Overall Length    | 9.32 in                       | Shaft Diameter        | 0.5 in          |
| Shaft Extension   | 2.01 in                       | Assembly/Box Mounting | F1 ONLY         |