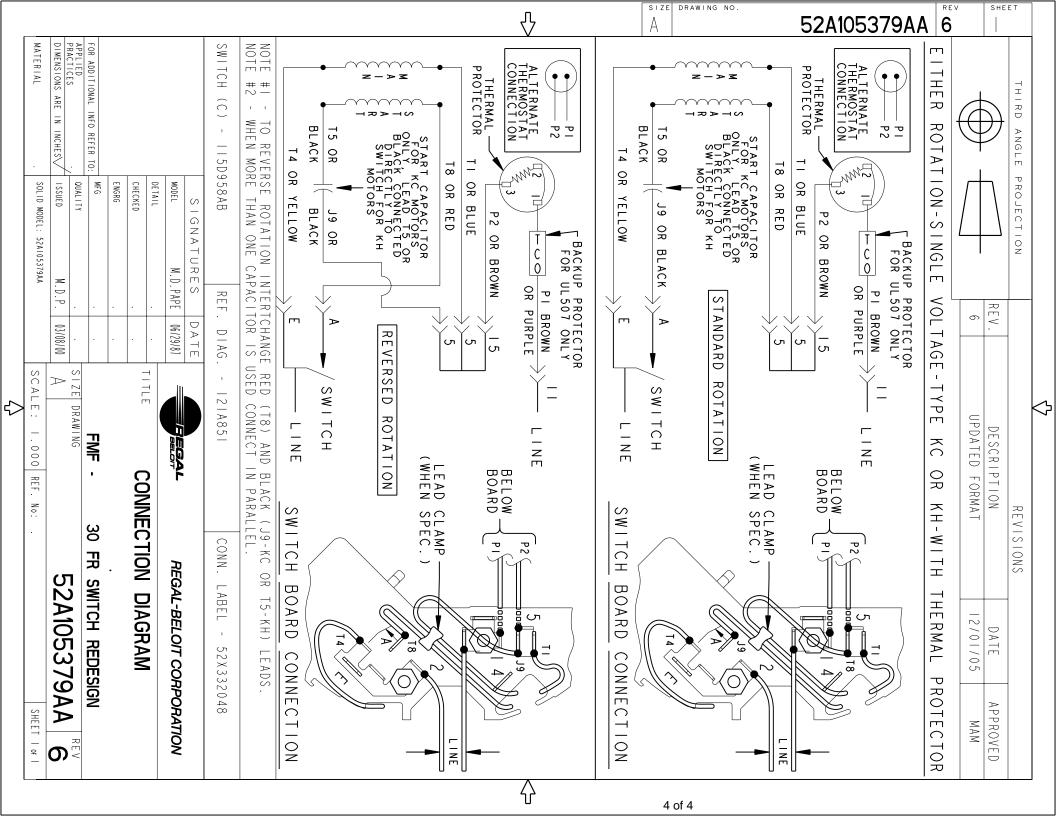

## **Technical Specifications**

| Electrical Type   | SPLIT PHASE                   | Starting Method       | ACROSS THE LINE |
|-------------------|-------------------------------|-----------------------|-----------------|
| Poles             | 4                             | Rotation              | SELECTIVE CCW   |
| Mounting          | RESILIENT BASE-EXTENDED STUDS | Motor Orientation     | HORIZONTAL      |
| Drive End Bearing | BALL                          | Opp Drive End Bearing | BALL            |
| Frame Material    | ROLLED STEEL                  | Shaft Type            | SGL SPL EXT     |
| Overall Length    | 9.32 in                       | Shaft Diameter        | 0.5 in          |
| Shaft Extension   | 2.01 in                       | Assembly/Box Mounting | F1 ONLY         |