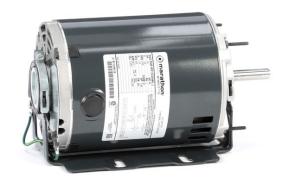

## PRODUCT INFORMATION PACKET

Modal No: 048S17D2059 Catalog No: B307 1/2,1725,DP,48Y,1/60/115 Fan and Blower

Regal and Marathon are trademarks of Regal Beloit Corporation or one of its affiliated companies.