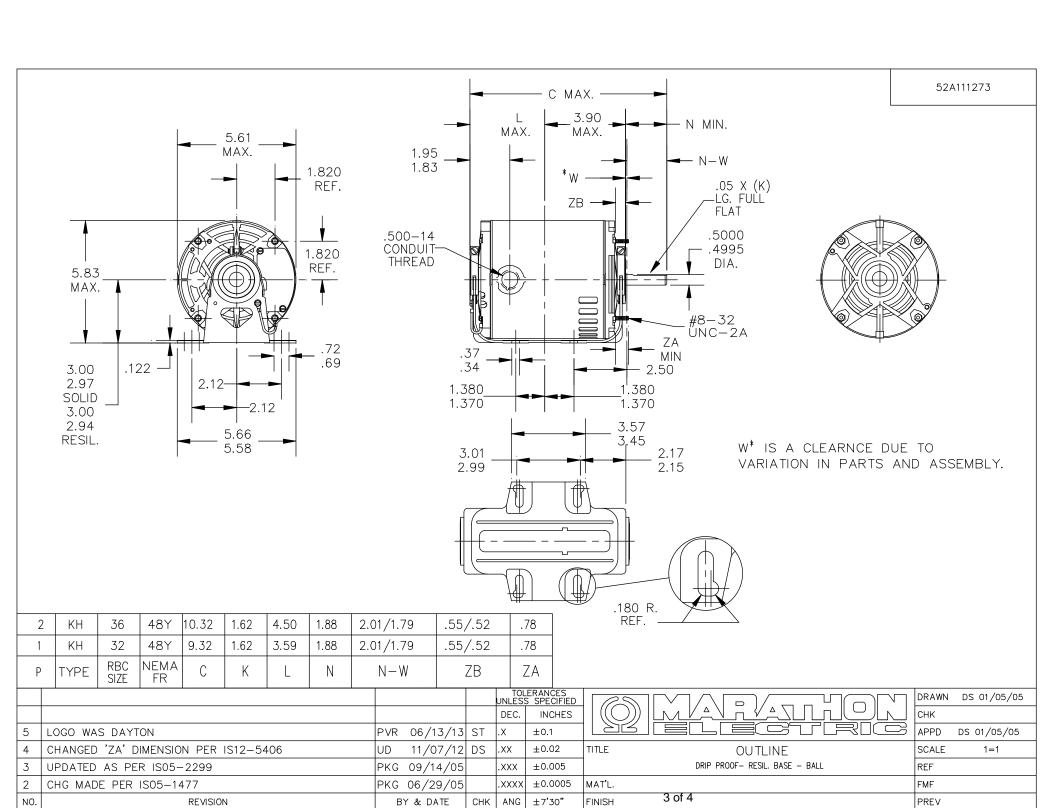

## **Nameplate Specifications**

| Output HP                     | 0.5 Hp      | Output KW                                  | 0.37 kW           |
|-------------------------------|-------------|--------------------------------------------|-------------------|
| Frequency                     | 60 Hz       | Voltage                                    | 115 V             |
| Current                       | 7.5 A       | Speed                                      | 1725 rpm          |
| Service Factor                | 1.25        | Phases                                     | 1                 |
| Efficiency                    | 66 %        | Duty                                       | CONTINUOUS        |
| Insulation Class              | В           | Design Code                                | NO DESIGN CODE    |
|                               |             |                                            |                   |
| KVA Code                      | М           | Frame                                      | 48Y               |
| KVA Code<br>Enclosure         | M<br>DP     | Frame Overload Protector                   | 48Y<br>AUTOMATIC  |
|                               |             |                                            |                   |
| Enclosure                     | DP          | Overload Protector                         | AUTOMATIC         |
| Enclosure Ambient Temperature | DP<br>40 °C | Overload Protector  Drive End Bearing Size | AUTOMATIC<br>6203 |

## **Technical Specifications**

| Electrical Type   | SPLIT PHASE                   | Starting Method       | ACROSS THE LINE |
|-------------------|-------------------------------|-----------------------|-----------------|
| Poles             | 4                             | Rotation              | SELECTIVE CCW   |
| Mounting          | RESILIENT BASE-EXTENDED STUDS | Motor Orientation     | HORIZONTAL      |
| Drive End Bearing | BALL                          | Opp Drive End Bearing | BALL            |
| Frame Material    | ROLLED STEEL                  | Shaft Type            | SGL SPL EXT     |
| Overall Length    | 10.32 in                      | Shaft Diameter        | 0.5 in          |
| Shaft Extension   | 2.01 in                       | Assembly/Box Mounting | F1 ONLY         |