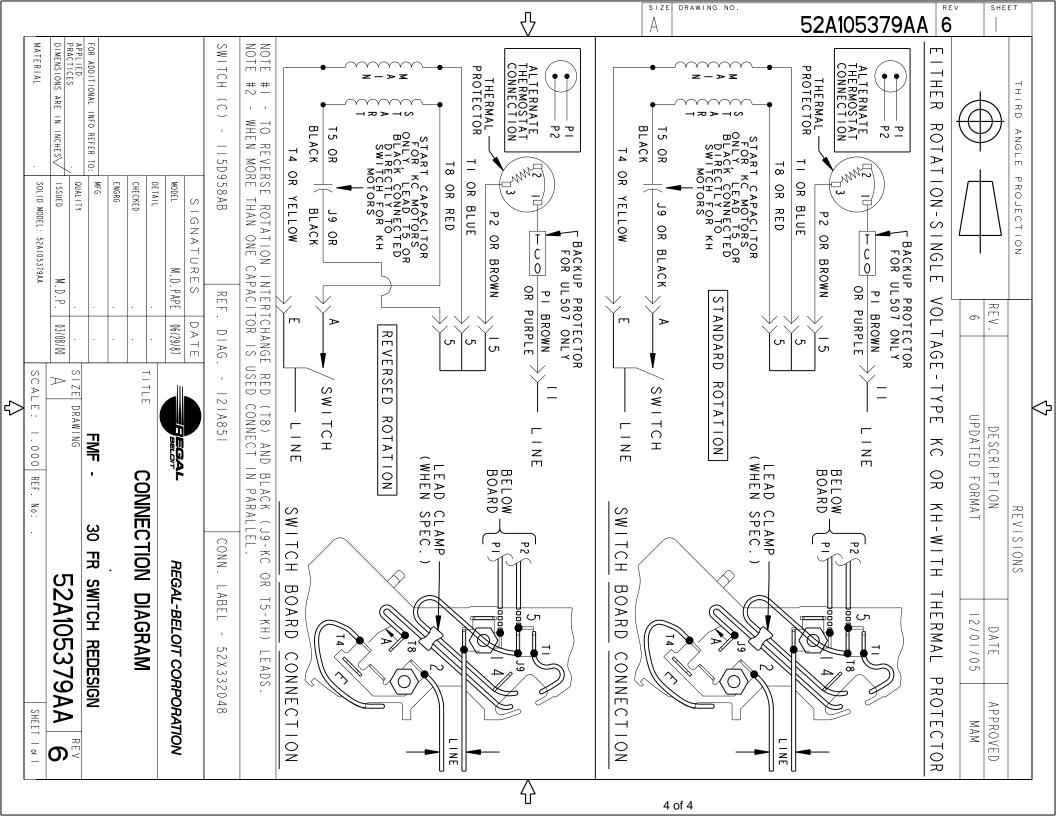

## **Technical Specifications**

| Electrical Type   | SPLIT PHASE                   | Starting Method       | ACROSS THE LINE |
|-------------------|-------------------------------|-----------------------|-----------------|
| Poles             | 4                             | Rotation              | SELECTIVE CCW   |
| Mounting          | RESILIENT BASE-EXTENDED STUDS | Motor Orientation     | HORIZONTAL      |
| Drive End Bearing | BALL                          | Opp Drive End Bearing | BALL            |
| Frame Material    | ROLLED STEEL                  | Shaft Type            | SGL SPL EXT     |
| Overall Length    | 10.32 in                      | Shaft Diameter        | 0.5 in          |
| Shaft Extension   | 2.01 in                       | Assembly/Box Mounting | F1 ONLY         |