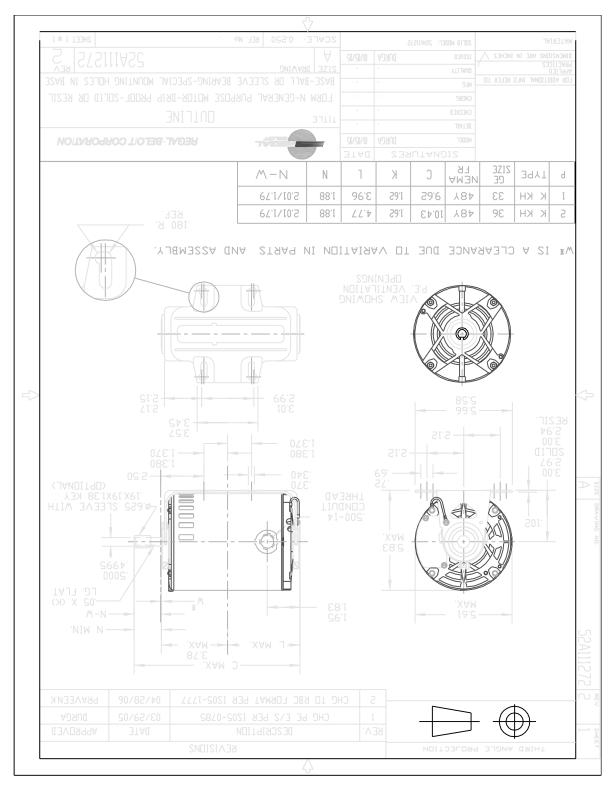

## **Technical Specifications**

| Electrical Type   | SPLIT PHASE    | Starting Method       | ACROSS THE LINE |
|-------------------|----------------|-----------------------|-----------------|
| Poles             | 4              | Rotation              | SELECTIVE CCW   |
| Mounting          | RESILIENT BASE | Motor Orientation     | HORIZONTAL      |
| Drive End Bearing | BALL           | Opp Drive End Bearing | BALL            |
| Frame Material    | ROLLED STEEL   | Shaft Type            | SGL SPL EXT     |
| Overall Length    | 9.62 in        | Shaft Diameter        | 0.5 in          |
| Shaft Extension   | 1.88 in        | Assembly/Box Mounting | F1 ONLY         |