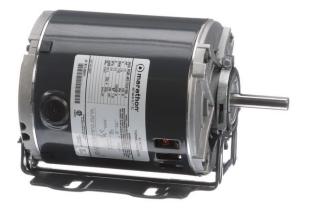

## **PRODUCT INFORMATION PACKET**

Modal No: 048S17D2108 Catalog No: B207 1/3,1800,DP,48Y,1/60/115 Fan and Blower

Regal and Marathon are trademarks of Regal Beloit Corporation or one of its affiliated companies. ©2017 Regal Beloit Corporation, All Rights Reserved. MC017097E

## Nameplate Specifications

| Output HP                  | 0.33 Hp | Output KW              | 0.25 kW                     |
|----------------------------|---------|------------------------|-----------------------------|
| Frequency                  | 60 Hz   | Voltage                | 115 V                       |
| Current                    | 5.5 A   | Speed                  | 1725 rpm                    |
| Service Factor             | 1.35    | Phases                 | 1                           |
| Efficiency                 | 64 %    | Duty                   | CONTINUOUS                  |
| Insulation Class           | В       | Design Code            | NO DESIGN CODE              |
| KVA Code                   | М       | Frame                  | 48Y                         |
| Enclosure                  | DP      | Overload Protector     | AUTOMATIC                   |
| Ambient Temperature        | 40 °C   | Drive End Bearing Size | 6203                        |
| Opp Drive End Bearing Size | 6203    | UL                     | Recognized ( Not Protector) |
| CSA                        | Y       | CE                     | Ν                           |
| IP Code                    | 22      |                        |                             |

## **Technical Specifications**

| Electrical Type   | SPLIT PHASE    | Starting Method       | ACROSS THE LINE |
|-------------------|----------------|-----------------------|-----------------|
| Poles             | 4              | Rotation              | SELECTIVE CCW   |
| Mounting          | RESILIENT BASE | Motor Orientation     | HORIZONTAL      |
| Drive End Bearing | BALL           | Opp Drive End Bearing | BALL            |
| Frame Material    | ROLLED STEEL   | Shaft Type            | SGL SPL EXT     |
| Overall Length    | 9.62 in        | Shaft Diameter        | 0.5 in          |
| Shaft Extension   | 1.88 in        | Assembly/Box Mounting | F1 ONLY         |