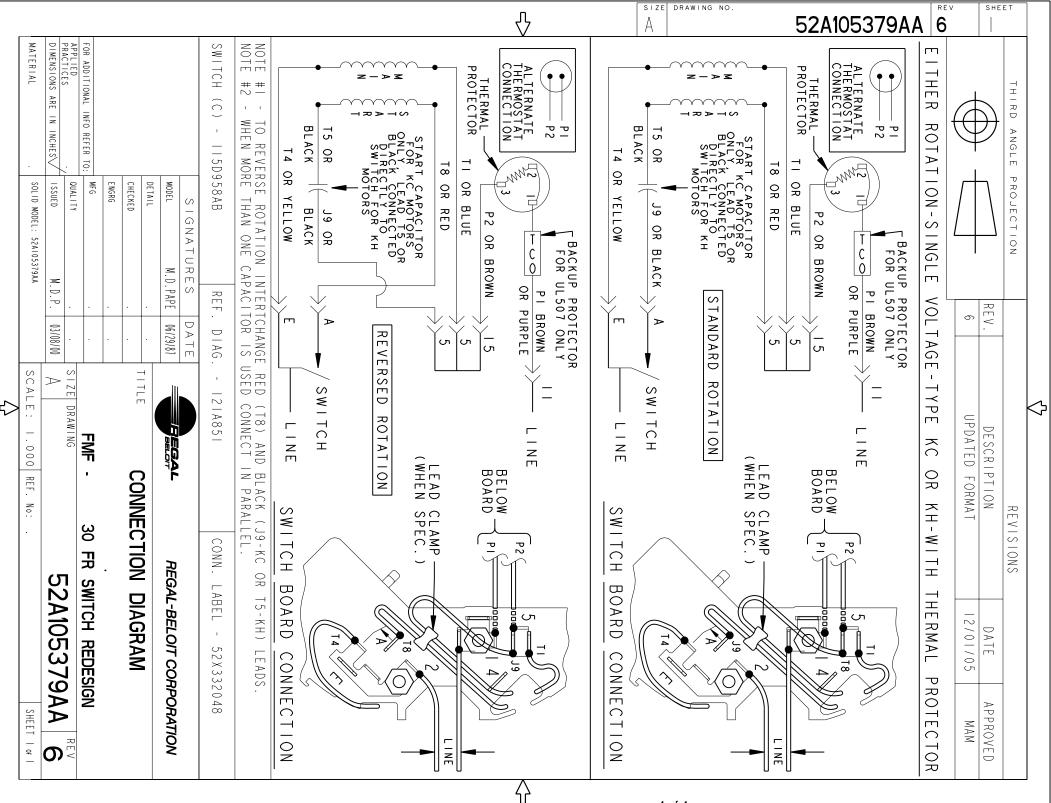

## **Technical Specifications**

| Electrical Type   | SPLIT PHASE    | Starting Method       | ACROSS THE LINE |
|-------------------|----------------|-----------------------|-----------------|
| Poles             | 4              | Rotation              | SELECTIVE CCW   |
| Mounting          | RESILIENT BASE | Motor Orientation     | HORIZONTAL      |
| Drive End Bearing | BALL           | Opp Drive End Bearing | BALL            |
| Frame Material    | ROLLED STEEL   | Shaft Type            | SGL SPL EXT     |
| Overall Length    | 9.62 in        | Shaft Diameter        | 0.5 in          |
| Shaft Extension   | 1.88 in        | Assembly/Box Mounting | F1 ONLY         |