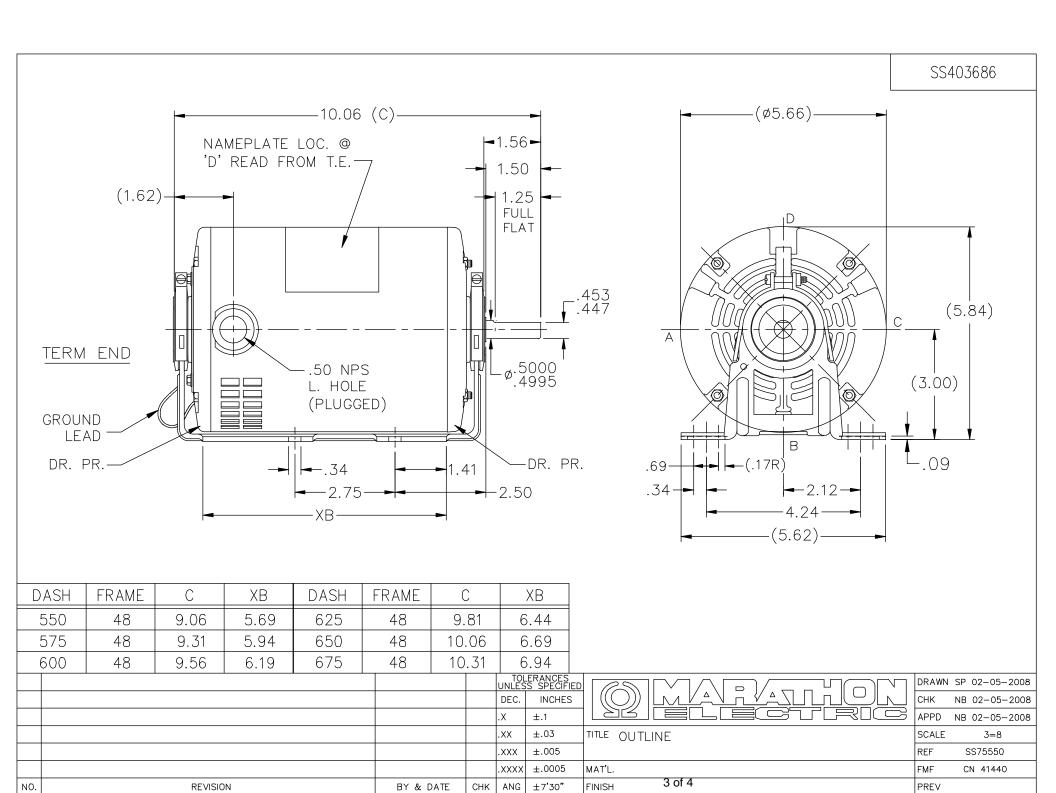

## **Technical Specifications**

| Electrical Type       | SPLIT PHASE    | Starting Method       | ACROSS THE LINE |
|-----------------------|----------------|-----------------------|-----------------|
| Poles                 | 4//6           | Rotation              | SELECTIVE CCW   |
| Mounting              | RESILIENT BASE | Motor Orientation     | HORIZONTAL      |
| Drive End Bearing     | BALL           | Opp Drive End Bearing | BALL            |
| Frame Material        | ROLLED STEEL   | Shaft Type            | SGL SPL EXT     |
| Overall Length        | 10.31 in       | Frame Length          | 6.75 in         |
| Shaft Diameter        | 0.5 in         | Shaft Extension       | 1.56 in         |
| Assembly/Box Mounting | F1 ONLY        |                       |                 |