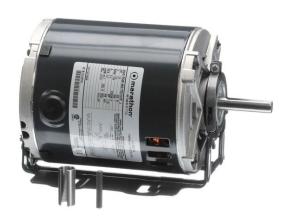

## PRODUCT INFORMATION PACKET

Modal No: 048S17D7205 Catalog No: D181 1/3,1725/1140,DP,48Z,1/60/115 Fan and Blower

Regal and Marathon are trademarks of Regal Beloit Corporation or one of its affiliated companies.

## **Nameplate Specifications**

| Output HP                  | 0.33,0.11 Hp | Output KW              | 0.25 kW       |
|----------------------------|--------------|------------------------|---------------|
| Frequency                  | 60 Hz        | Voltage                | 115 V         |
| Current                    | 5.3,2.9 A    | Speed                  | 1725,1150 rpm |
| Service Factor             | 1.25         | Phases                 | 1             |
| Efficiency                 | 64 %         | Duty                   | CONTINUOUS    |
| Insulation Class           | В            | Design Code            | 2VT           |
| KVA Code                   | Р            | Frame                  | 48Z           |
| Enclosure                  | DP           | Overload Protector     | AUTOMATIC     |
| Ambient Temperature        | 40 °C        | Drive End Bearing Size | 6203          |
| Opp Drive End Bearing Size | 6203         | UL                     | Recognized    |
| CSA                        | Υ            | CE                     | N             |
| IP Code                    | 22           |                        |               |

## **Technical Specifications**

| Electrical Type       | SPLIT PHASE    | Starting Method       | ACROSS THE LINE |
|-----------------------|----------------|-----------------------|-----------------|
| Poles                 | 4//6           | Rotation              | SELECTIVE CCW   |
| Mounting              | RESILIENT BASE | Motor Orientation     | HORIZONTAL      |
| Drive End Bearing     | BALL           | Opp Drive End Bearing | BALL            |
| Frame Material        | ROLLED STEEL   | Shaft Type            | SGL SPL EXT     |
| Overall Length        | 10.31 in       | Frame Length          | 6.75 in         |
| Shaft Diameter        | 0.5 in         | Shaft Extension       | 1.56 in         |
| Assembly/Box Mounting | F1 ONLY        |                       |                 |