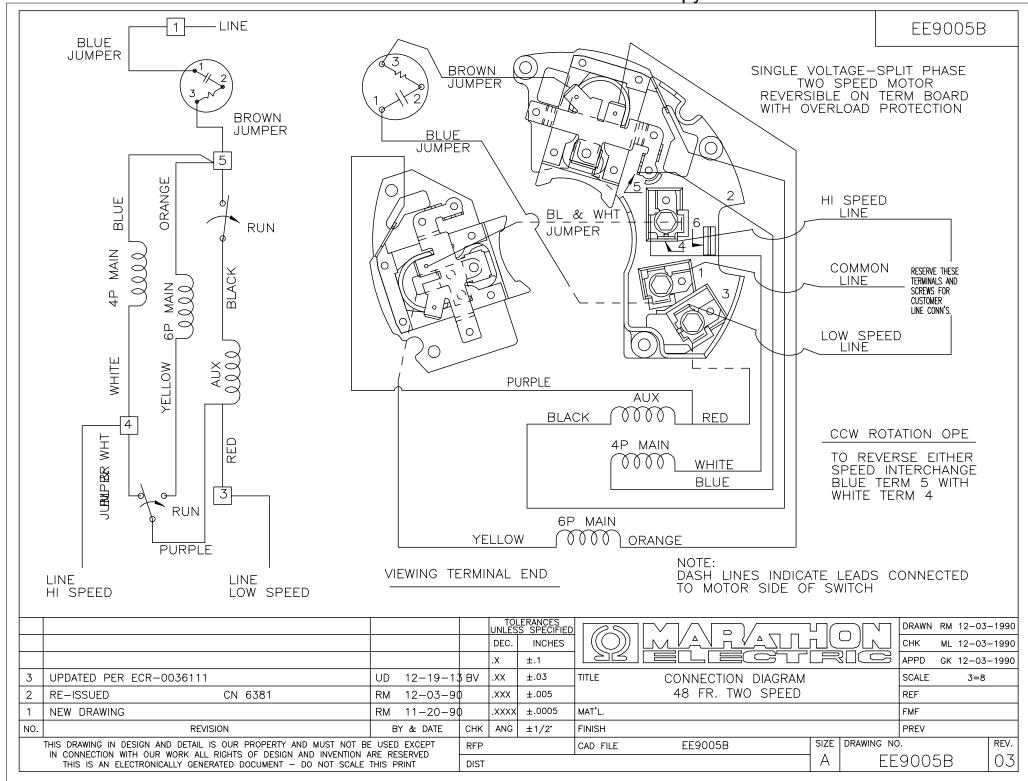

## **Technical Specifications**

| Electrical Type       | SPLIT PHASE    | Starting Method       | ACROSS THE LINE |
|-----------------------|----------------|-----------------------|-----------------|
| Poles                 | 4//6           | Rotation              | SELECTIVE CCW   |
| Mounting              | RESILIENT BASE | Motor Orientation     | HORIZONTAL      |
| Drive End Bearing     | BALL           | Opp Drive End Bearing | BALL            |
| Frame Material        | ROLLED STEEL   | Shaft Type            | SGL SPL EXT     |
| Overall Length        | 10.31 in       | Frame Length          | 6.75 in         |
| Shaft Diameter        | 0.5 in         | Shaft Extension       | 1.56 in         |
| Assembly/Box Mounting | F1 ONLY        |                       |                 |