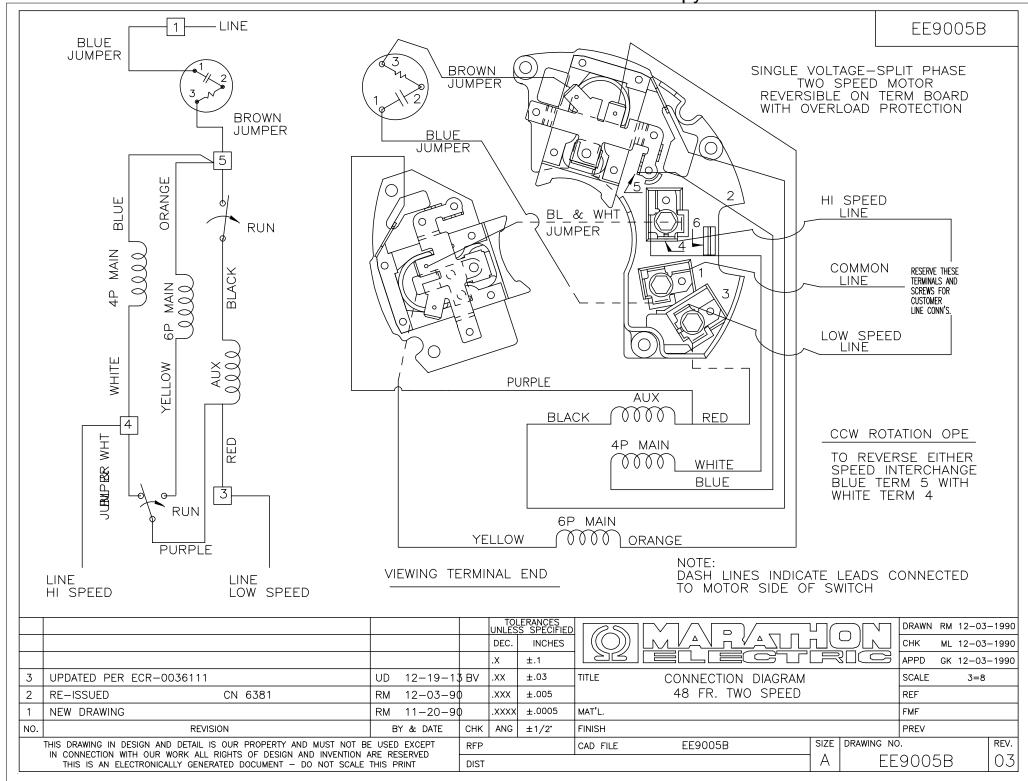

## **Technical Specifications**

| Electrical Type       | SPLIT PHASE    | Starting Method       | ACROSS THE LINE |
|-----------------------|----------------|-----------------------|-----------------|
| Poles                 | 4//6           | Rotation              | SELECTIVE CCW   |
| Mounting              | RESILIENT BASE | Motor Orientation     | HORIZONTAL      |
| Drive End Bearing     | BALL           | Opp Drive End Bearing | BALL            |
| Frame Material        | ROLLED STEEL   | Shaft Type            | STANDARD 48     |
| Overall Length        | 10.31 in       | Frame Length          | 6.75 in         |
| Shaft Diameter        | 0.5 in         | Shaft Extension       | 1.56 in         |
| Assembly/Box Mounting | F1 ONLY        |                       |                 |