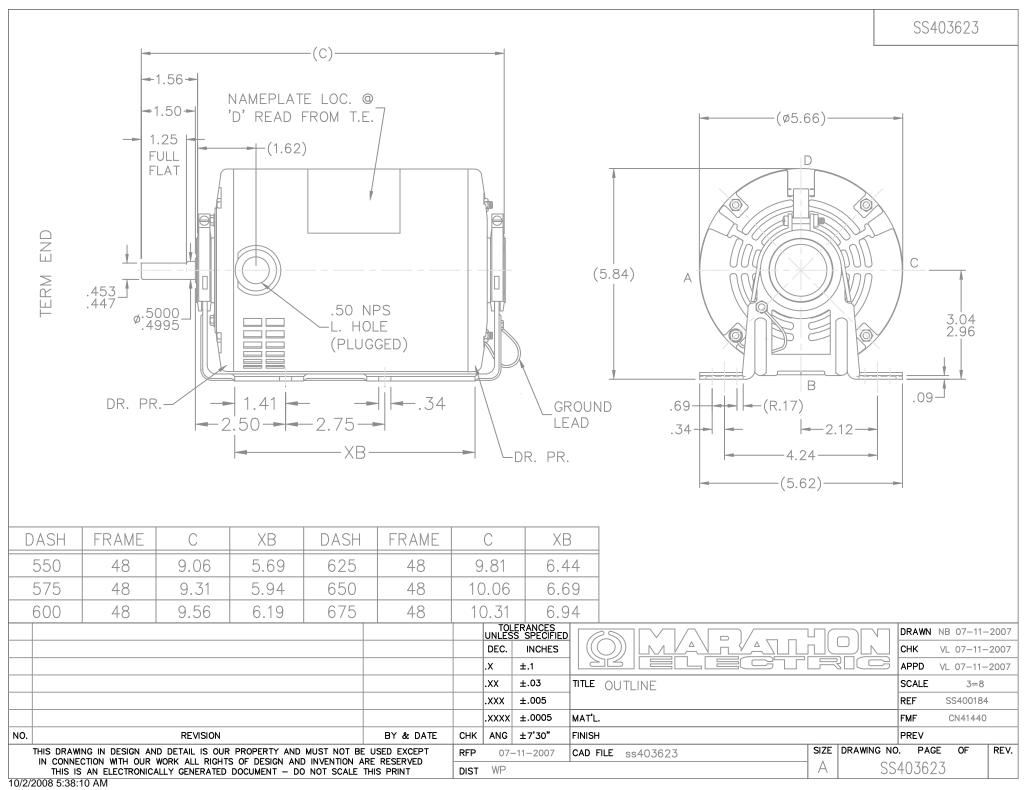

## **Technical Specifications**

| Electrical Type       | SPLIT PHASE    | Starting Method       | ACROSS THE LINE |
|-----------------------|----------------|-----------------------|-----------------|
| Poles                 | 4//6           | Rotation              | SELECTIVE CCW   |
| Mounting              | RESILIENT BASE | Motor Orientation     | HORIZONTAL      |
| Drive End Bearing     | BALL           | Opp Drive End Bearing | BALL            |
| Frame Material        | ROLLED STEEL   | Shaft Type            | STANDARD 48     |
| Overall Length        | 10.31 in       | Frame Length          | 6.75 in         |
| Shaft Diameter        | 0.5 in         | Shaft Extension       | 1.56 in         |
| Assembly/Box Mounting | F1 ONLY        |                       |                 |