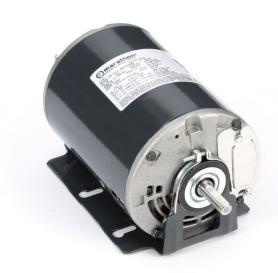

## PRODUCT INFORMATION PACKET

Modal No: 048S17D7209 Catalog No: B402 1/3,18/12,DP,48,1/60/115 Single Phase

Regal and Marathon are trademarks of Regal Beloit Corporation or one of its affiliated companies.

## **Nameplate Specifications**

| Output HP                     | 0.33,0.11 Hp | Output KW                                  | 0.25 kW           |
|-------------------------------|--------------|--------------------------------------------|-------------------|
| Frequency                     | 60 Hz        | Voltage                                    | 115 V             |
| Current                       | 5.3,2.9 A    | Speed                                      | 1725,1165 rpm     |
| Service Factor                | 1            | Phases                                     | 1                 |
| Efficiency                    | 59.5 %       | Duty                                       | CONTINUOUS        |
| Insulation Class              | В            | Design Code                                | 2VT               |
| 10/4 0 1                      | P            | Frame                                      | 48                |
| KVA Code                      | r            | Tranie                                     | 40                |
| Enclosure                     | DP           | Overload Protector                         | AUTOMATIC         |
|                               |              |                                            |                   |
| Enclosure                     | DP           | Overload Protector                         | AUTOMATIC         |
| Enclosure Ambient Temperature | DP<br>40 °C  | Overload Protector  Drive End Bearing Size | AUTOMATIC<br>6203 |

## **Technical Specifications**

| Electrical Type       | SPLIT PHASE    | Starting Method       | ACROSS THE LINE |
|-----------------------|----------------|-----------------------|-----------------|
| Poles                 | 4//6           | Rotation              | SELECTIVE CCW   |
| Mounting              | RESILIENT BASE | Motor Orientation     | HORIZONTAL      |
| Drive End Bearing     | BALL           | Opp Drive End Bearing | BALL            |
| Frame Material        | ROLLED STEEL   | Shaft Type            | STANDARD 48     |
| Overall Length        | 10.31 in       | Frame Length          | 6.75 in         |
| Shaft Diameter        | 0.5 in         | Shaft Extension       | 1.56 in         |
| Assembly/Box Mounting | F1 ONLY        |                       |                 |