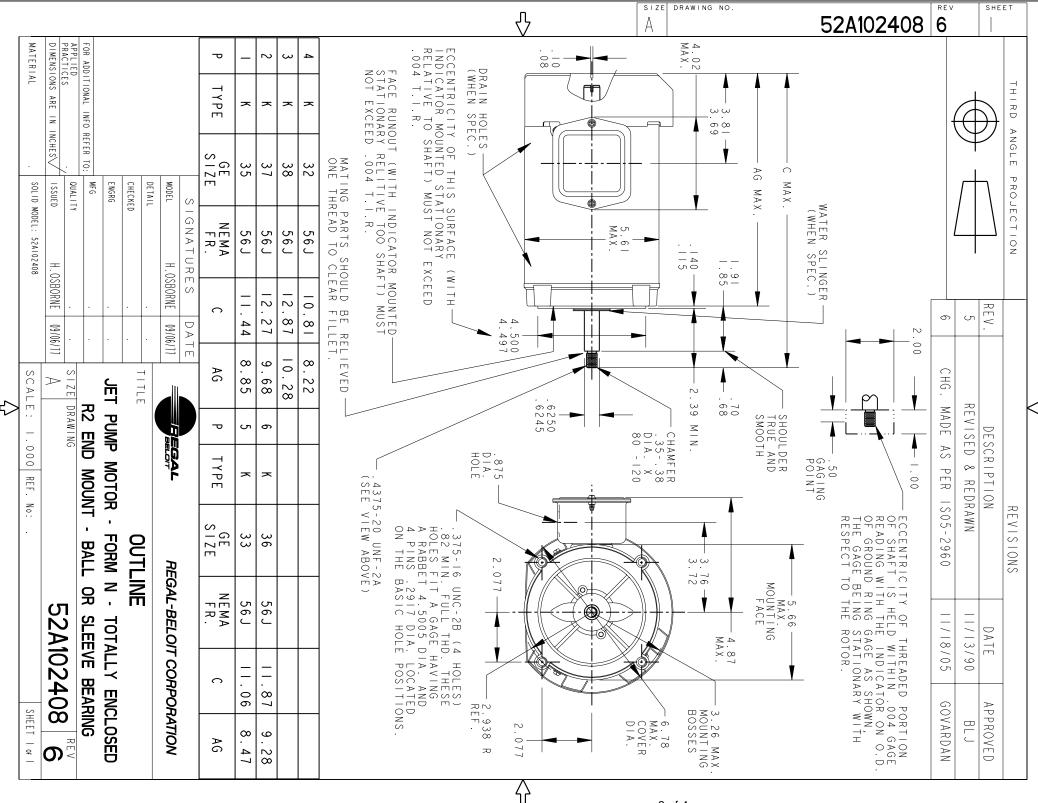

## **Technical Specifications**

| Electrical Type   | Three Phase  | Starting Method       | N/R     |
|-------------------|--------------|-----------------------|---------|
| Poles             | 2            | Rotation              | CCW/CW  |
| Mounting          | RD           | Motor Orientation     | ANY     |
| Drive End Bearing | BALL         | Opp Drive End Bearing | BALL    |
| Frame Material    | Rolled Steel | Overall Length        | 11.9 in |
| Frame Length      | 6.22 in      | Shaft Diameter        | 0.63 in |
| Shaft Extension   | 2.39 in      |                       |         |