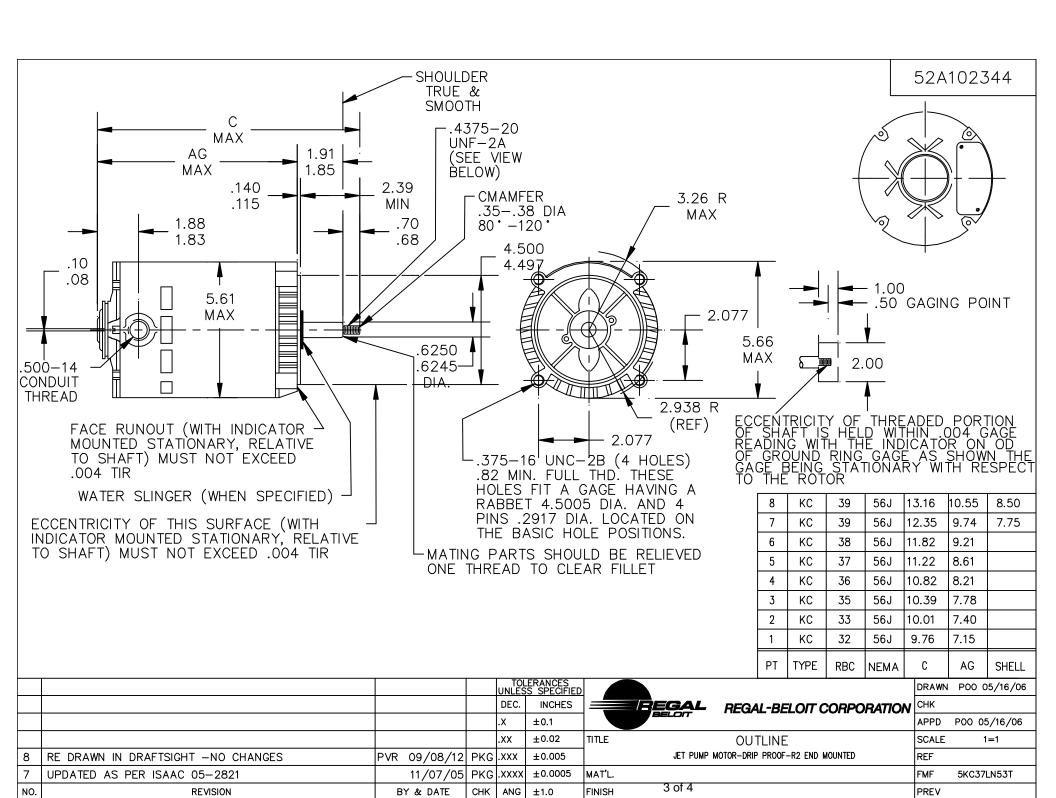

## **Technical Specifications**

| Electrical Type   | Three Phase  | Starting Method       | N/R      |
|-------------------|--------------|-----------------------|----------|
| Poles             | 2            | Rotation              | ccw/cw   |
| Mounting          | RD           | Motor Orientation     | ANY      |
| Drive End Bearing | LOCKED       | Opp Drive End Bearing | BALL     |
| Frame Material    | Rolled Steel | Overall Length        | 11.82 in |
| Frame Length      | 7.22 in      | Shaft Diameter        | 0.63 in  |
| Shaft Extension   | 2.39 in      |                       |          |