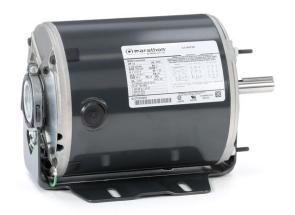

## PRODUCT INFORMATION PACKET

Modal No: 5K46KN4085 Catalog No: K277 3/4,1800,DP,56,3/60/50/208-230/460 Fan and Blower

Regal and Marathon are trademarks of Regal Beloit Corporation or one of its affiliated companies.

## **Nameplate Specifications**

| Output HP              | 0.75 Hp       | Output KW                  | 0.56 kW       |
|------------------------|---------------|----------------------------|---------------|
| Frequency              | 60 Hz         | Voltage                    | 208-230/460 V |
| Current                | 3.3-3.0,1.5 A | Speed                      | 1725 rpm      |
| Service Factor         | 1.25          | Phases                     | 3             |
| Efficiency             | 74 %          | Duty                       | CONT          |
| Insulation Class       | В             | KVA Code                   | к             |
| Frame                  | 56            | Enclosure                  | DP            |
| Overload Protector     | N/R           | Ambient Temperature        | 40 °C         |
| Drive End Bearing Size | 6203          | Opp Drive End Bearing Size | 6203          |
| UL                     | Recognized    | CSA                        | Yes           |
| CE                     | N             |                            |               |

## **Technical Specifications**

| Electrical Type   | Three Phase  | Starting Method       | N/R      |
|-------------------|--------------|-----------------------|----------|
| Poles             | 4            | Rotation              | ccw/cw   |
| Mounting          | RB           | Motor Orientation     | ANY      |
| Drive End Bearing | BALL         | Opp Drive End Bearing | BALL     |
| Frame Material    | Rolled Steel | Overall Length        | 10.88 in |
| Frame Length      | 6.55 in      | Shaft Diameter        | 0.63 in  |
| Shaft Extension   | 1.88 in      | Thru-bolts Extension  | 0        |