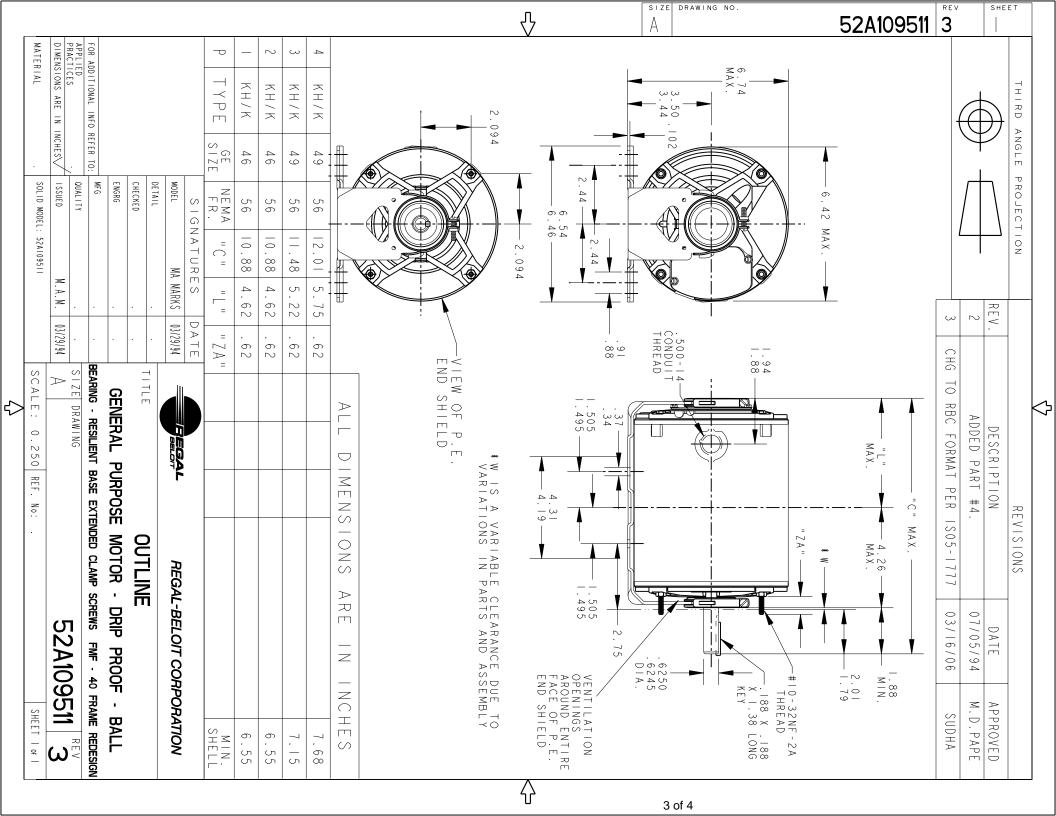

## **Technical Specifications**

| Electrical Type   | Three Phase  | Starting Method       | N/R      |
|-------------------|--------------|-----------------------|----------|
| Poles             | 4            | Rotation              | ccw/cw   |
| Mounting          | RB           | Motor Orientation     | ANY      |
| Drive End Bearing | BALL         | Opp Drive End Bearing | BALL     |
| Frame Material    | Rolled Steel | Overall Length        | 10.88 in |
| Frame Length      | 6.55 in      | Shaft Diameter        | 0.63 in  |
| Shaft Extension   | 1.88 in      | Thru-bolts Extension  | 0        |