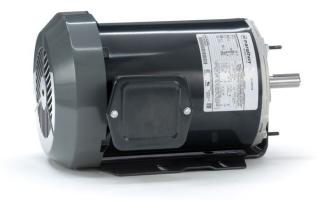

## **PRODUCT INFORMATION PACKET**

Modal No: 5KC32GN13 Catalog No: C247 1/4,1800,TEFC,48,1/60/115/230 Fan and Blower

Regal and Marathon are trademarks of Regal Beloit Corporation or one of its affiliated companies. ©2017 Regal Beloit Corporation, All Rights Reserved. MC017097E

## Nameplate Specifications

| Output HP              | 0.25 Hp    | Output KW                  | 0.19 kW   |
|------------------------|------------|----------------------------|-----------|
| Frequency              | 60 Hz      | Voltage                    | 115/230 V |
| Current                | 5.4,2.7 A  | Speed                      | 1725 rpm  |
| Service Factor         | 1          | Phases                     | 1         |
| Efficiency             | 51 %       | Duty                       | CONT      |
| Insulation Class       | В          | KVA Code                   | М         |
| Frame                  | 48         | Enclosure                  | TEFC      |
| Overload Protector     | N/R        | Ambient Temperature        | 40 °C     |
| Drive End Bearing Size | 6203       | Opp Drive End Bearing Size | 6203      |
| UL                     | Recognized | CSA                        | Yes       |
| CE                     | N          |                            |           |

## **Technical Specifications**

| Electrical Type   | Capacitor start(CSIR) | Starting Method       | SM      |
|-------------------|-----------------------|-----------------------|---------|
| Poles             | 4                     | Rotation              | CCW/CW  |
| Mounting          | RB                    | Motor Orientation     | ANY     |
| Drive End Bearing | BALL                  | Opp Drive End Bearing | BALL    |
| Frame Material    | Rolled Steel          | Overall Length        | 9.92 in |
| Frame Length      | 5.16 in               | Shaft Diameter        | 0.5 in  |
| Shaft Extension   | 1.5 in                | Thru-bolts Extension  | 0       |