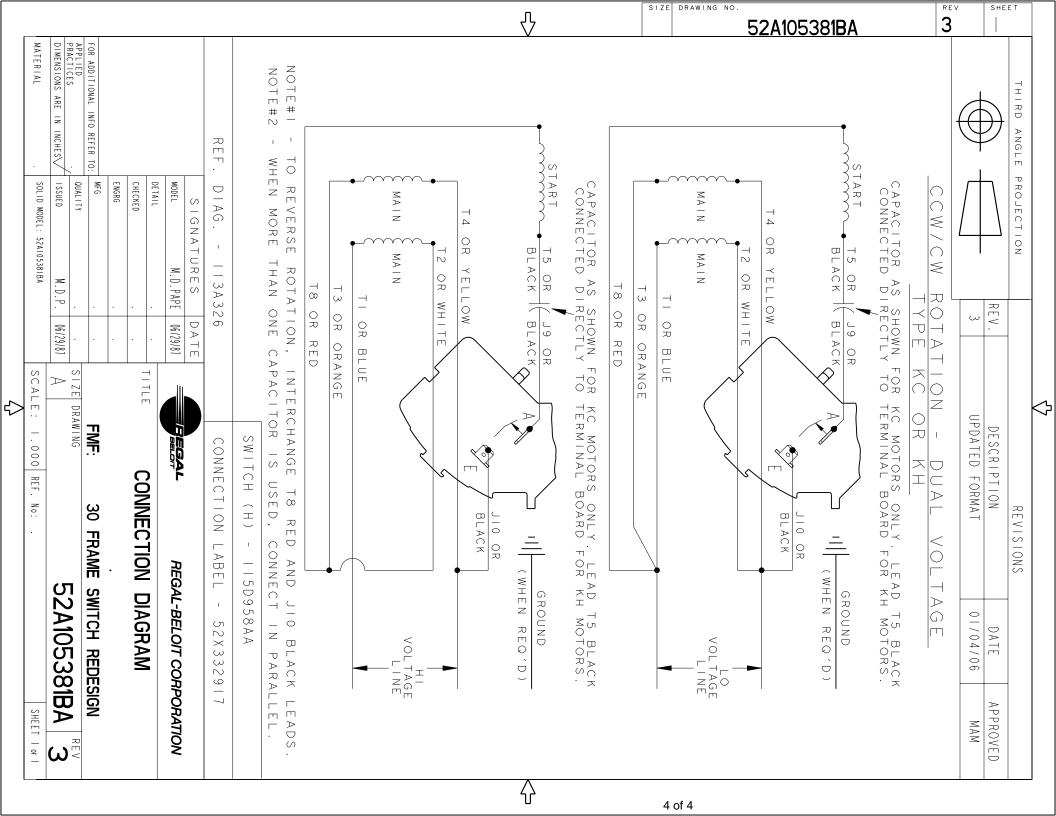

## **Technical Specifications**

| Electrical Type   | Capacitor start(CSIR) | Starting Method       | SM      |
|-------------------|-----------------------|-----------------------|---------|
| Poles             | 4                     | Rotation              | CCW/CW  |
| Mounting          | RB                    | Motor Orientation     | ANY     |
| Drive End Bearing | BALL                  | Opp Drive End Bearing | BALL    |
| Frame Material    | Rolled Steel          | Overall Length        | 9.92 in |
| Frame Length      | 5.16 in               | Shaft Diameter        | 0.5 in  |
| Shaft Extension   | 1.5 in                | Thru-bolts Extension  | 0       |