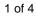

## Nameplate Specifications

| Output HP              | 0.25 Hp    | Output KW                  | 0.19 kW   |
|------------------------|------------|----------------------------|-----------|
| Frequency              | 60 Hz      | Voltage                    | 115/230 V |
| Current                | 5.4,2.7 A  | Speed                      | 1725 rpm  |
| Service Factor         | 1          | Phases                     | 1         |
| Efficiency             | 51 %       | Duty                       | CONT      |
| Insulation Class       | В          | KVA Code                   | М         |
| Frame                  | 48         | Enclosure                  | TEFC      |
| Overload Protector     | N/R        | Ambient Temperature        | 40 °C     |
| Drive End Bearing Size | 6203       | Opp Drive End Bearing Size | 6203      |
| UL                     | Recognized | CSA                        | Yes       |
| CE                     | N          |                            |           |

## **Technical Specifications**

| Electrical Type   | Capacitor start(CSIR) | Starting Method       | SM      |
|-------------------|-----------------------|-----------------------|---------|
| Poles             | 4                     | Rotation              | CCW/CW  |
| Mounting          | RB                    | Motor Orientation     | ANY     |
| Drive End Bearing | BALL                  | Opp Drive End Bearing | BALL    |
| Frame Material    | Rolled Steel          | Overall Length        | 9.92 in |
| Frame Length      | 5.16 in               | Shaft Diameter        | 0.5 in  |
| Shaft Extension   | 1.5 in                | Thru-bolts Extension  | 0       |