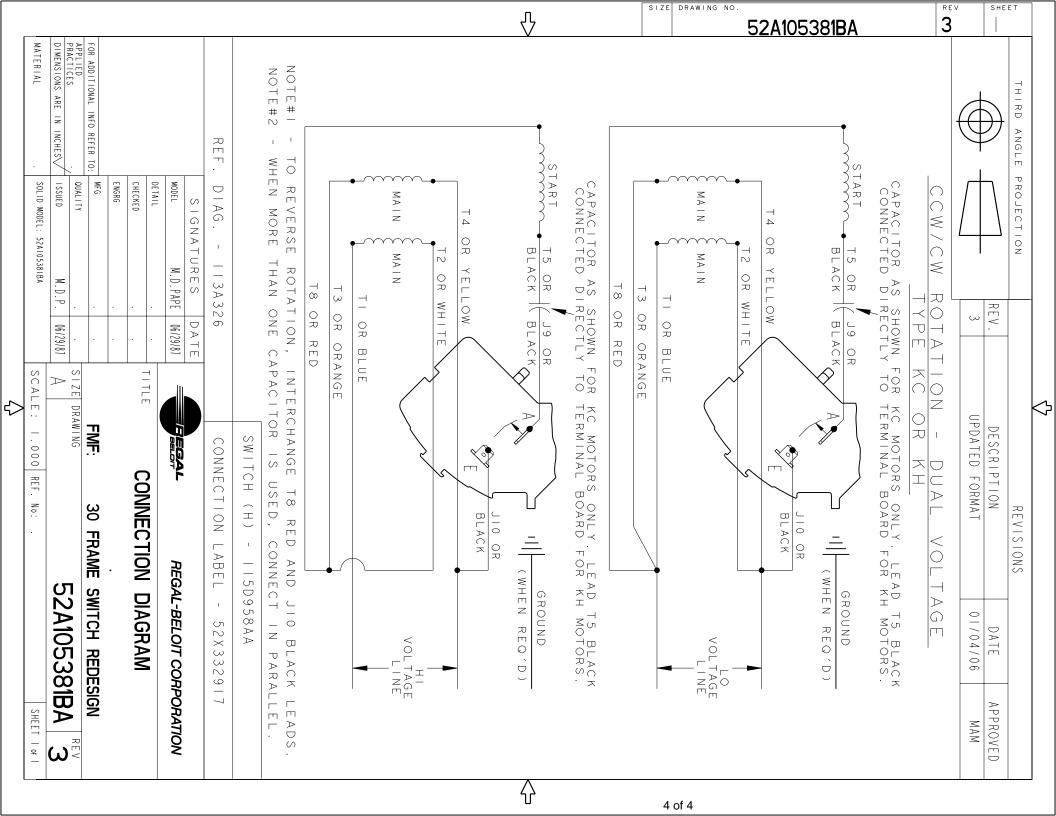

## **Technical Specifications**

| Electrical Type   | Capacitor start(CSIR) | Starting Method       | SM     |
|-------------------|-----------------------|-----------------------|--------|
| Poles             | 4                     | Rotation              | ccw/cw |
| Mounting          | WB                    | Motor Orientation     | ANY    |
| Drive End Bearing | BALL                  | Opp Drive End Bearing | BALL   |
| Frame Material    | Rolled Steel          | Overall Length        | 10 in  |
| Frame Length      | 5.16 in               | Shaft Diameter        | 0.5 in |
| Shaft Extension   | 1.5 in                |                       |        |