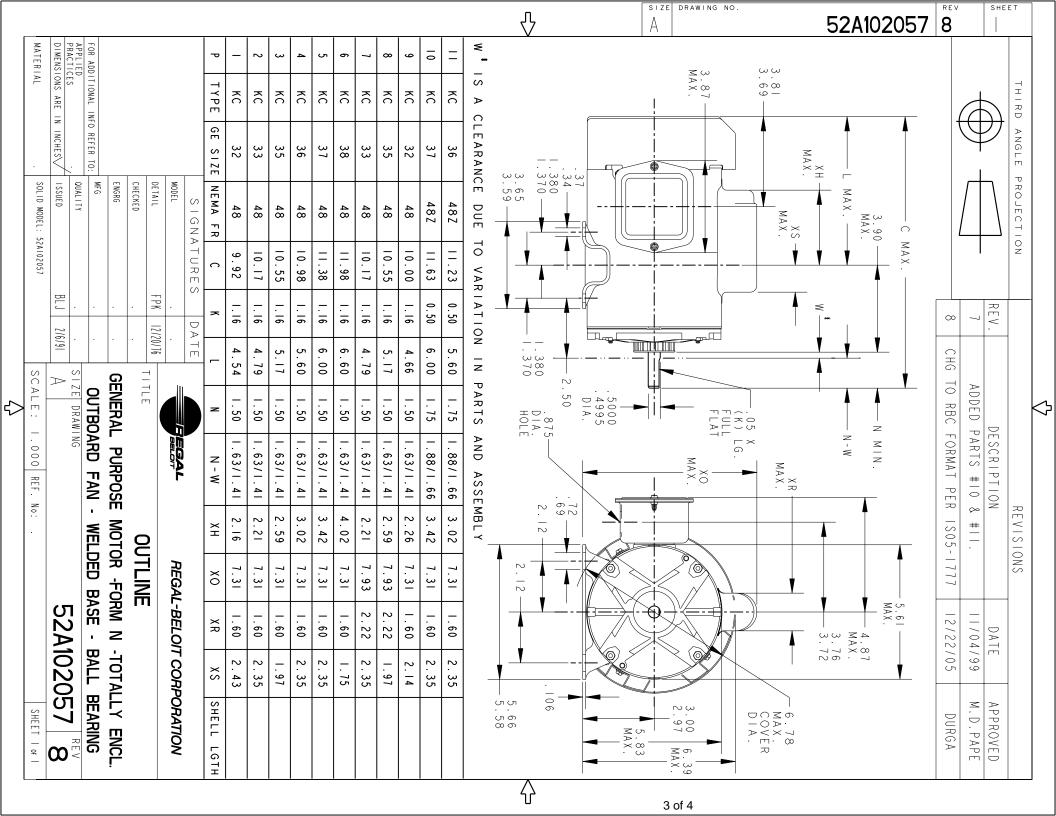

## **Technical Specifications**

| Electrical Type   | Capacitor start(CSIR) | Starting Method       | SM     |
|-------------------|-----------------------|-----------------------|--------|
| Poles             | 4                     | Rotation              | ccw/cw |
| Mounting          | WB                    | Motor Orientation     | ANY    |
| Drive End Bearing | BALL                  | Opp Drive End Bearing | BALL   |
| Frame Material    | Rolled Steel          | Overall Length        | 10 in  |
| Frame Length      | 5.16 in               | Shaft Diameter        | 0.5 in |
| Shaft Extension   | 1.5 in                |                       |        |