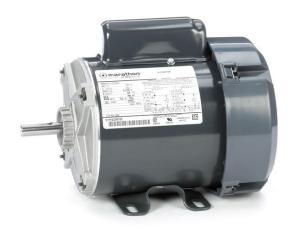

## PRODUCT INFORMATION PACKET

Modal No: 5KC32GN9
Catalog No: C242
1/4,1800,TEFC,48,1/60/115/230
Totally Enclosed Fan Cooled (TEFC)

Regal and Marathon are trademarks of Regal Beloit Corporation or one of its affiliated companies.

## **Nameplate Specifications**

| Output HP              | 0.25 Hp    | Output KW                  | 0.19 kW   |
|------------------------|------------|----------------------------|-----------|
| Frequency              | 60 Hz      | Voltage                    | 115/230 V |
| Current                | 5.4,2.7 A  | Speed                      | 1725 rpm  |
| Service Factor         | 1          | Phases                     | 1         |
| Efficiency             | 51 %       | Duty                       | CONT      |
| Insulation Class       | В          | KVA Code                   | М         |
| Frame                  | 48         | Enclosure                  | TEFC      |
| Overload Protector     | N/R        | Ambient Temperature        | 40 °C     |
| Drive End Bearing Size | 6203       | Opp Drive End Bearing Size | 6203      |
| UL                     | Recognized | CSA                        | Yes       |
| CE                     | N          |                            |           |

## **Technical Specifications**

| Electrical Type   | Capacitor start(CSIR) | Starting Method       | SM     |
|-------------------|-----------------------|-----------------------|--------|
| Poles             | 4                     | Rotation              | ccw/cw |
| Mounting          | WB                    | Motor Orientation     | ANY    |
| Drive End Bearing | BALL                  | Opp Drive End Bearing | BALL   |
| Frame Material    | Rolled Steel          | Overall Length        | 10 in  |
| Frame Length      | 5.16 in               | Shaft Diameter        | 0.5 in |
| Shaft Extension   | 1.5 in                |                       |        |