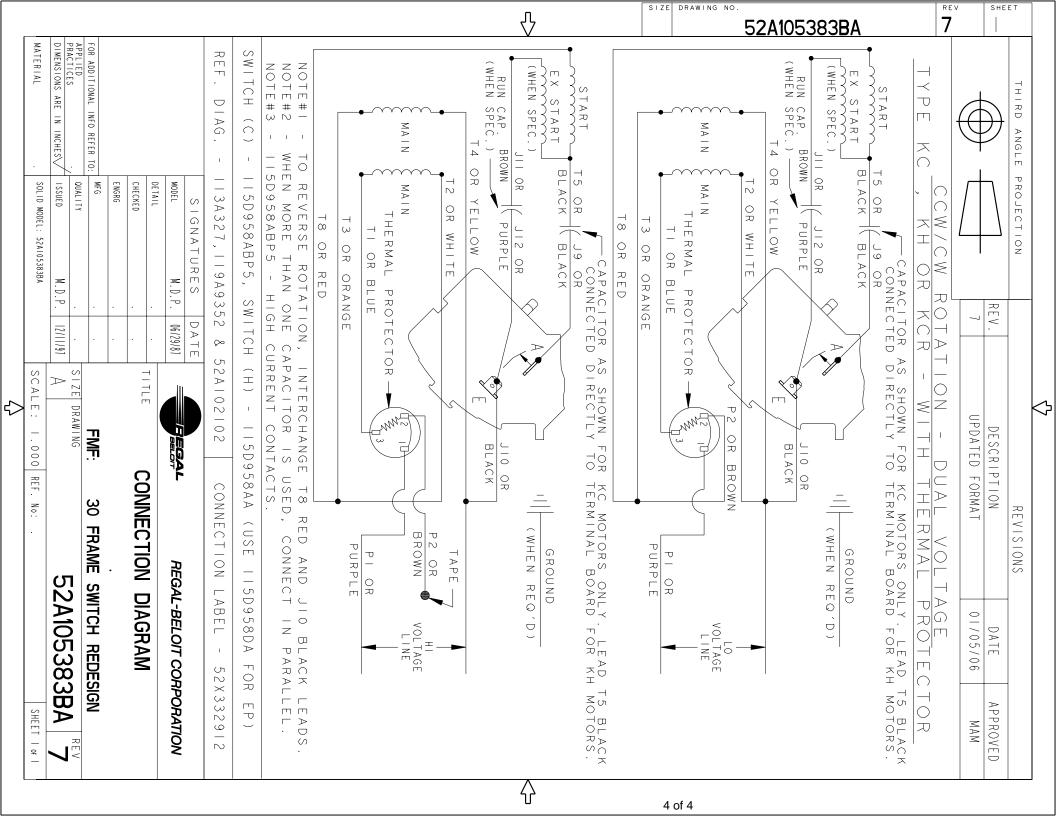

## **Technical Specifications**

| Electrical Type   | Capacitor start(CSIR) | Starting Method       | SM     |
|-------------------|-----------------------|-----------------------|--------|
| Poles             | 4                     | Rotation              | CCW/CW |
| Mounting          | WB                    | Motor Orientation     | ANY    |
| Drive End Bearing | BALL                  | Opp Drive End Bearing | BALL   |
| Frame Material    | Rolled Steel          | Overall Length        | 10 in  |
| Frame Length      | 5.16 in               | Shaft Diameter        | 0.5 in |
| Shaft Extension   | 1.5 in                |                       |        |