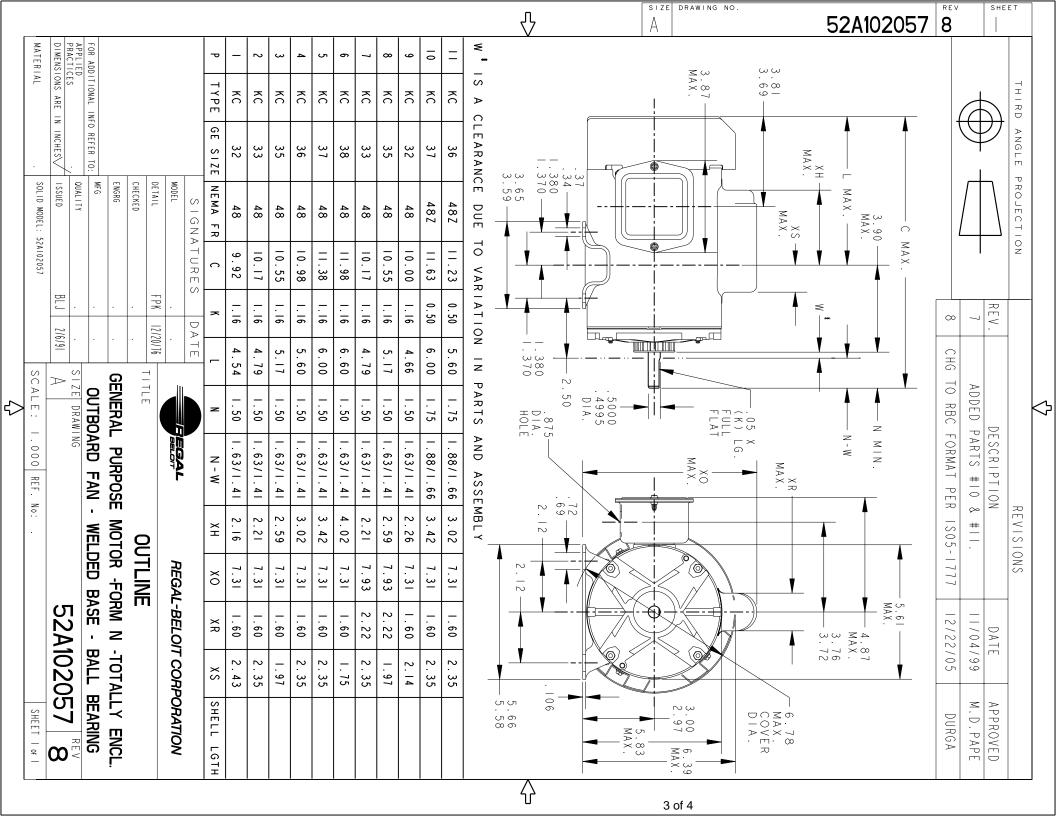

## **Technical Specifications**

| Electrical Type   | Capacitor start(CSIR) | Starting Method       | SM     |
|-------------------|-----------------------|-----------------------|--------|
| Poles             | 4                     | Rotation              | CCW/CW |
| Mounting          | WB                    | Motor Orientation     | ANY    |
| Drive End Bearing | BALL                  | Opp Drive End Bearing | BALL   |
| Frame Material    | Rolled Steel          | Overall Length        | 10 in  |
| Frame Length      | 5.16 in               | Shaft Diameter        | 0.5 in |
| Shaft Extension   | 1.5 in                |                       |        |