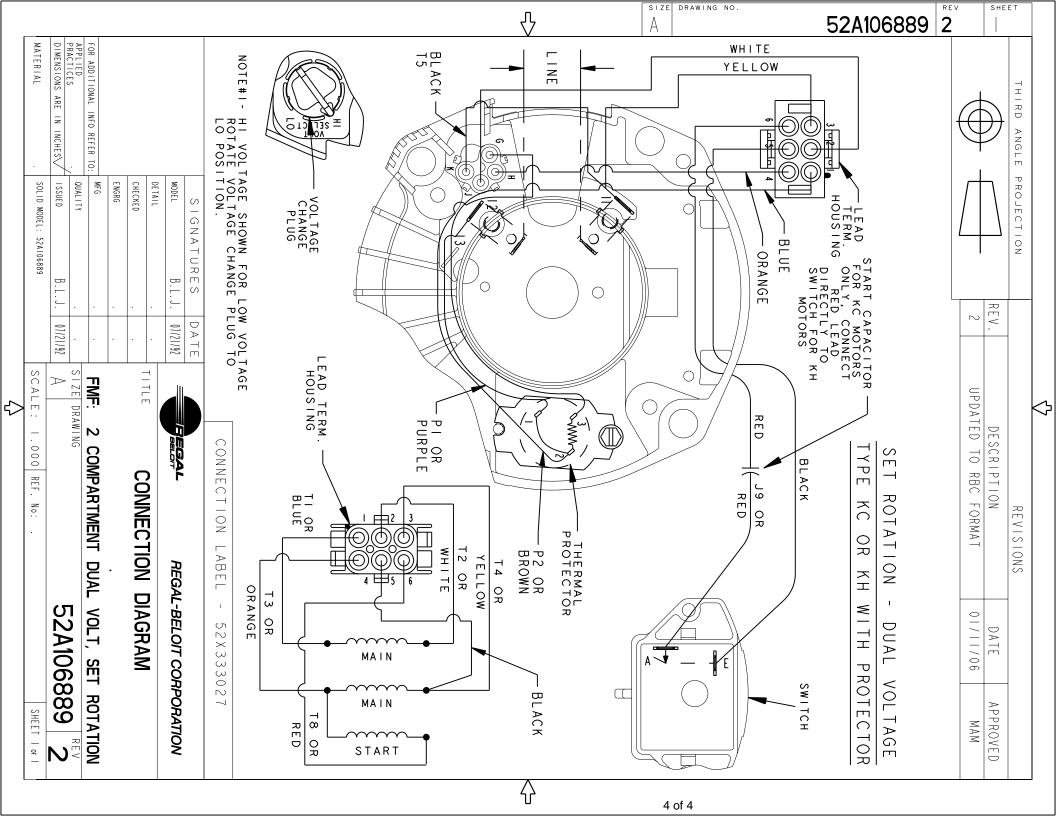

## **Technical Specifications**

| Electrical Type   | Capacitor start(CSIR) | Starting Method       | SM       |
|-------------------|-----------------------|-----------------------|----------|
| Poles             | 2                     | Rotation              | CW       |
| Mounting          | RD                    | Motor Orientation     | ANY      |
| Drive End Bearing | LOCKED                | Opp Drive End Bearing | BALL     |
| Frame Material    | Rolled Steel          | Overall Length        | 12.42 in |
| Frame Length      | 5.41 in               | Shaft Diameter        | 0.63 in  |
| Shaft Extension   | 2.39 in               |                       |          |