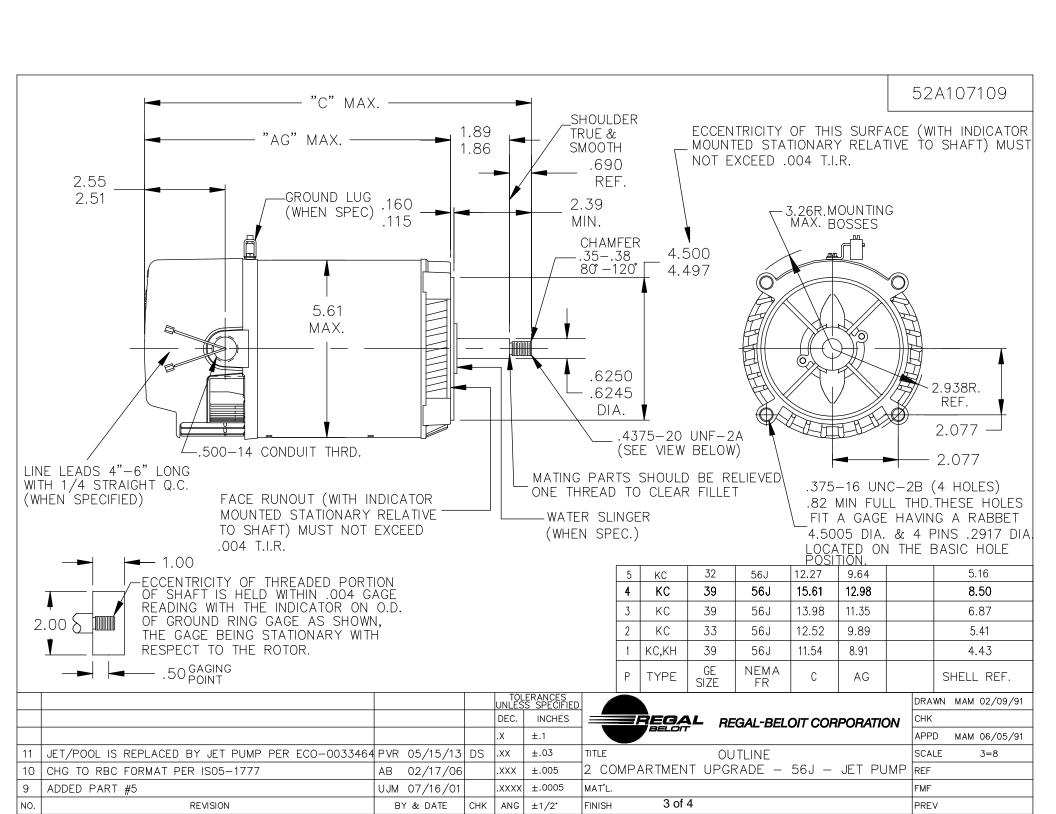

## **Nameplate Specifications**

| Output HP              | 0.75 Hp    | Output KW                  | 0.56 kW   |
|------------------------|------------|----------------------------|-----------|
| Frequency              | 60 Hz      | Voltage                    | 115/230 V |
| Current                | 11.6,5.8 A | Speed                      | 3450 rpm  |
| Service Factor         | 1.5        | Phases                     | 1         |
| Efficiency             | 64.5 %     | Duty                       | CONT      |
| Insulation Class       | В          | KVA Code                   | М         |
| Frame                  | 56J        | Enclosure                  | DP        |
| Overload Protector     | AUTO       | Ambient Temperature        | 40 °C     |
| Drive End Bearing Size | 6203       | Opp Drive End Bearing Size | 6203      |
| UL                     | Recognized | CSA                        | Yes       |
| CE                     | N          |                            |           |

## **Technical Specifications**

| Electrical Type   | Capacitor start(CSIR) | Starting Method       | SM       |
|-------------------|-----------------------|-----------------------|----------|
| Poles             | 2                     | Rotation              | CW       |
| Mounting          | RD                    | Motor Orientation     | ANY      |
| Drive End Bearing | LOCKED                | Opp Drive End Bearing | BALL     |
| Frame Material    | Rolled Steel          | Overall Length        | 12.42 in |
| Frame Length      | 5.41 in               | Shaft Diameter        | 0.63 in  |
| Shaft Extension   | 2.39 in               |                       |          |