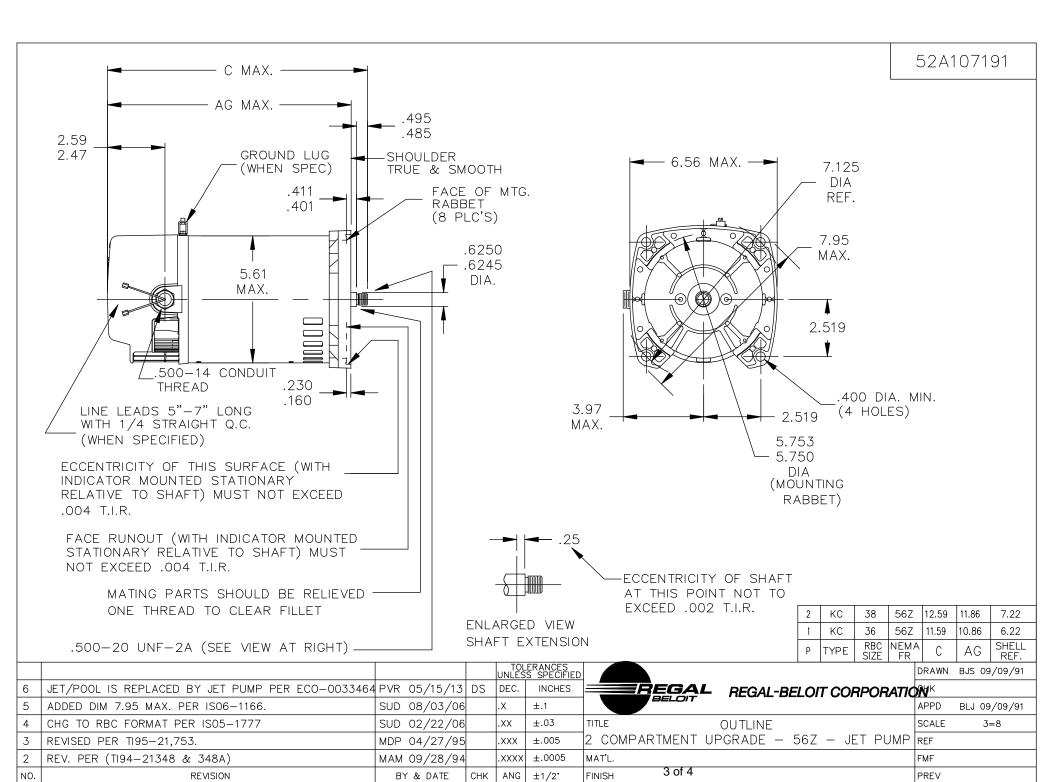

## **Technical Specifications**

| Electrical Type   | Capacitor start(CSIR) | Starting Method       | SM       |  |
|-------------------|-----------------------|-----------------------|----------|--|
| Poles             | 2                     | Rotation              | CW       |  |
| Mounting          | RD                    | Motor Orientation     | ANY      |  |
| Drive End Bearing | LOCKED                | Opp Drive End Bearing | BALL     |  |
| Frame Material    | Rolled Steel          | Overall Length        | 11.59 in |  |
| Frame Length      | 6.22 in               | Shaft Diameter        | 0.63 in  |  |
| Shaft Extension   | 0.265 in              |                       |          |  |