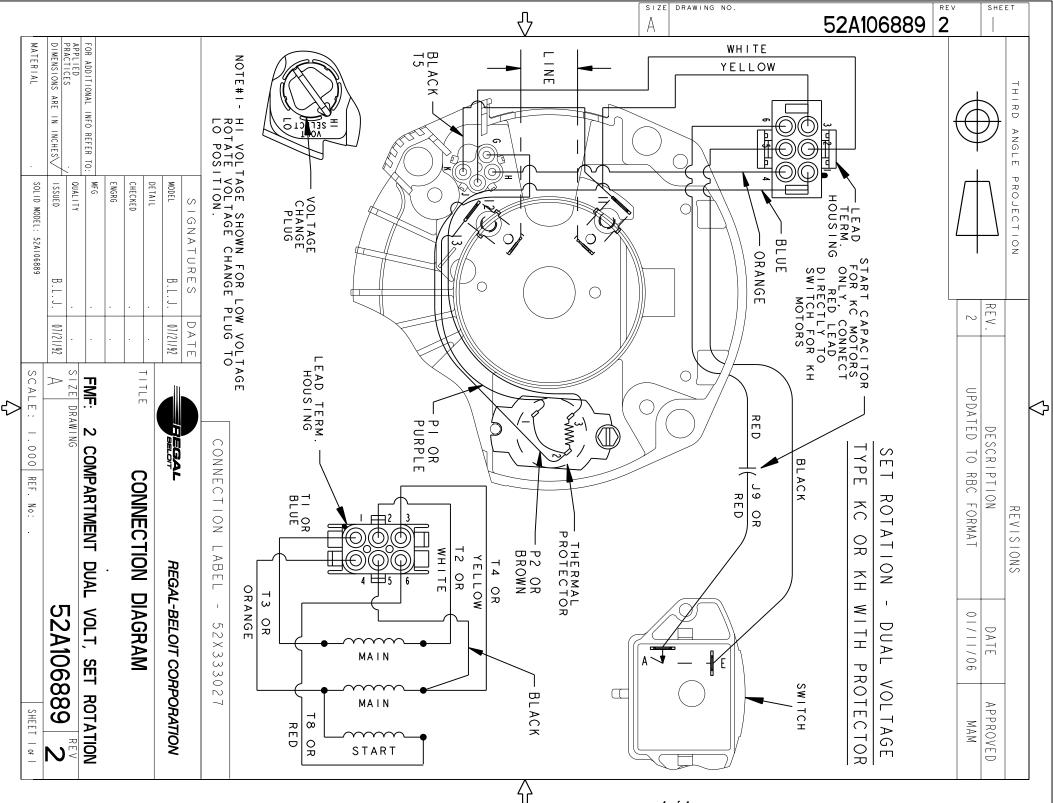

## **Technical Specifications**

| Electrical Type   | Capacitor start(CSIR) | Starting Method       | SM       |  |
|-------------------|-----------------------|-----------------------|----------|--|
| Poles             | 2                     | Rotation              | CW       |  |
| Mounting          | RD                    | Motor Orientation     | ANY      |  |
| Drive End Bearing | LOCKED                | Opp Drive End Bearing | BALL     |  |
| Frame Material    | Rolled Steel          | Overall Length        | 11.59 in |  |
| Frame Length      | 6.22 in               | Shaft Diameter        | 0.63 in  |  |
| Shaft Extension   | 0.265 in              |                       |          |  |