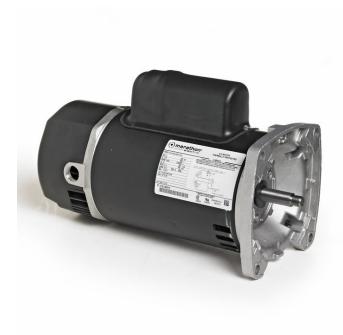

## **PRODUCT INFORMATION PACKET**

Modal No: 5KC36GN2507X Catalog No: C1168 1/3,3450,DP,56Z,1/60/115/230 Jet Pump

Regal and Marathon are trademarks of Regal Beloit Corporation or one of its affiliated companies. ©2017 Regal Beloit Corporation, All Rights Reserved. MC017097E

## Nameplate Specifications

| Output HP              | 0.33 Нр    | Output KW                  | 0.25 kW   |
|------------------------|------------|----------------------------|-----------|
| Frequency              | 60 Hz      | Voltage                    | 115/230 V |
| Current                | 6.4,3.2 A  | Speed                      | 3450 rpm  |
| Service Factor         | 1.95       | Phases                     | 1         |
| Efficiency             | 57.5 %     | Duty                       | CONT      |
| Insulation Class       | В          | KVA Code                   | J         |
| Frame                  | 56Y        | Enclosure                  | DP        |
| Overload Protector     | AUTO       | Ambient Temperature        | 40 °C     |
| Drive End Bearing Size | 6203       | Opp Drive End Bearing Size | 6203      |
| UL                     | Recognized | CSA                        | Yes       |
| CE                     | Ν          |                            |           |

## **Technical Specifications**

| Electrical Type   | Capacitor start(CSIR) | Starting Method       | SM       |  |
|-------------------|-----------------------|-----------------------|----------|--|
| Poles             | 2                     | Rotation              | CW       |  |
| Mounting          | RD                    | Motor Orientation     | ANY      |  |
| Drive End Bearing | LOCKED                | Opp Drive End Bearing | BALL     |  |
| Frame Material    | Rolled Steel          | Overall Length        | 11.59 in |  |
| Frame Length      | 6.22 in               | Shaft Diameter        | 0.63 in  |  |
| Shaft Extension   | 0.265 in              |                       |          |  |