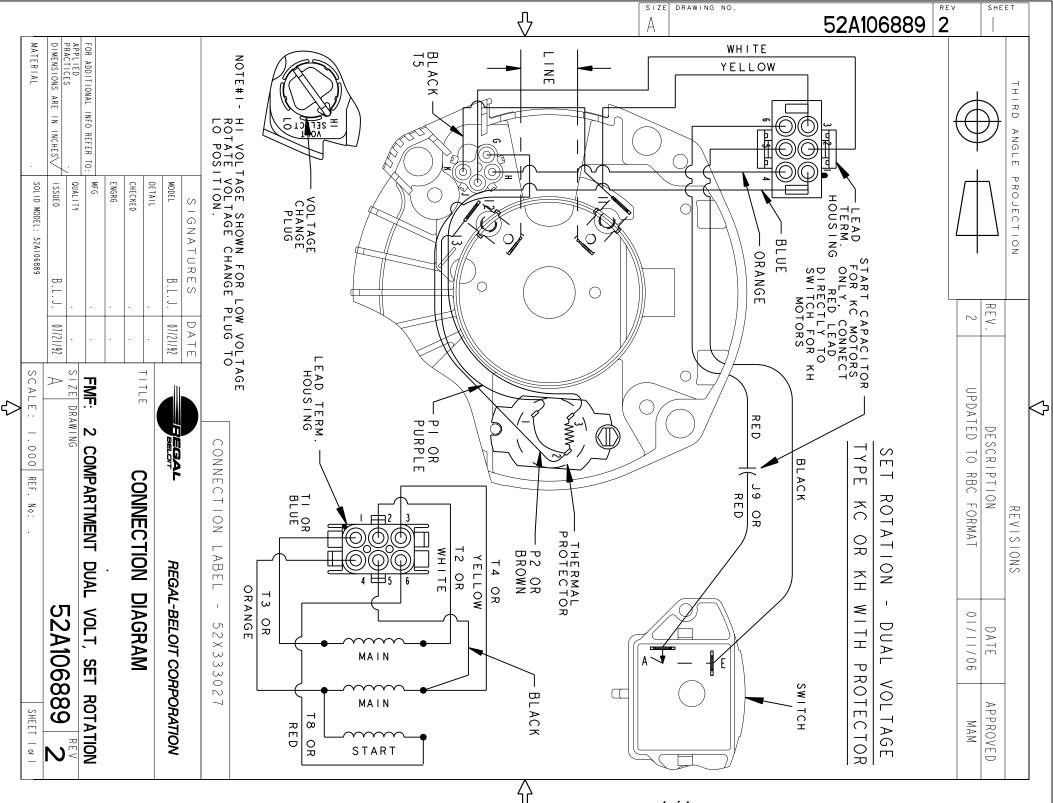

## Nameplate Specifications

| Output HP              | 0.5 Нр     | Output KW                  | 0.37 kW   |
|------------------------|------------|----------------------------|-----------|
| Frequency              | 60 Hz      | Voltage                    | 115/230 V |
| Current                | 10.8,5.4 A | Speed                      | 3450 rpm  |
| Service Factor         | 1.9        | Phases                     | 1         |
| Efficiency             | 64.5 %     | Duty                       | CONT      |
| Insulation Class       | В          | KVA Code                   | L         |
| Frame                  | 56Y        | Enclosure                  | DP        |
| Overload Protector     | Αυτο       | Ambient Temperature        | 40 °C     |
| Drive End Bearing Size | 6203       | Opp Drive End Bearing Size | 6203      |
| UL                     | Recognized | CSA                        | Yes       |
| CE                     | N          |                            |           |

## **Technical Specifications**

| Electrical Type   | Capacitor start(CSIR) | Starting Method       | SM       |  |
|-------------------|-----------------------|-----------------------|----------|--|
| Poles             | 2                     | Rotation              | CW       |  |
| Mounting          | RD                    | Motor Orientation     | ANY      |  |
| Drive End Bearing | LOCKED                | Opp Drive End Bearing | BALL     |  |
| Frame Material    | Rolled Steel          | Overall Length        | 11.59 in |  |
| Frame Length      | 6.22 in               | Shaft Diameter        | 0.63 in  |  |
| Shaft Extension   | 0.265 in              |                       |          |  |