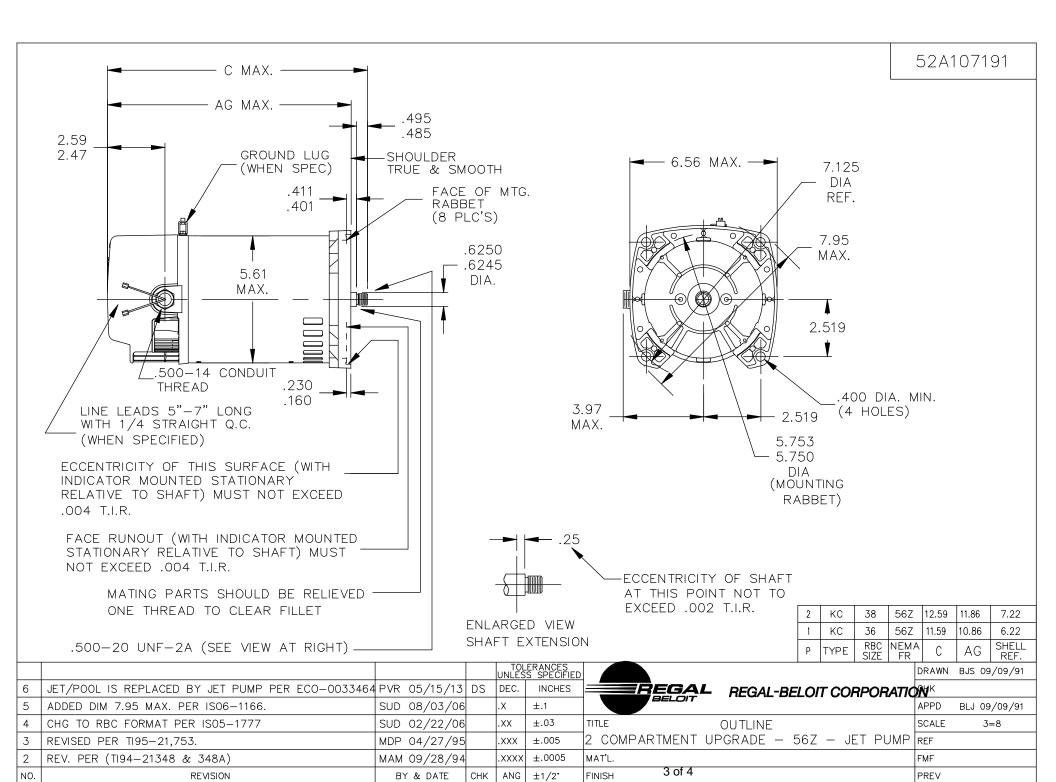

## Nameplate Specifications

| Output HP              | 0.5 Нр     | Output KW                  | 0.37 kW   |
|------------------------|------------|----------------------------|-----------|
| Frequency              | 60 Hz      | Voltage                    | 115/230 V |
| Current                | 10.8,5.4 A | Speed                      | 3450 rpm  |
| Service Factor         | 1.9        | Phases                     | 1         |
| Efficiency             | 64.5 %     | Duty                       | CONT      |
| Insulation Class       | В          | KVA Code                   | L         |
| Frame                  | 56Y        | Enclosure                  | DP        |
| Overload Protector     | Αυτο       | Ambient Temperature        | 40 °C     |
| Drive End Bearing Size | 6203       | Opp Drive End Bearing Size | 6203      |
| UL                     | Recognized | CSA                        | Yes       |
| CE                     | N          |                            |           |

## **Technical Specifications**

| Electrical Type   | Capacitor start(CSIR) | Starting Method       | SM       |  |
|-------------------|-----------------------|-----------------------|----------|--|
| Poles             | 2                     | Rotation              | CW       |  |
| Mounting          | RD                    | Motor Orientation     | ANY      |  |
| Drive End Bearing | LOCKED                | Opp Drive End Bearing | BALL     |  |
| Frame Material    | Rolled Steel          | Overall Length        | 11.59 in |  |
| Frame Length      | 6.22 in               | Shaft Diameter        | 0.63 in  |  |
| Shaft Extension   | 0.265 in              |                       |          |  |