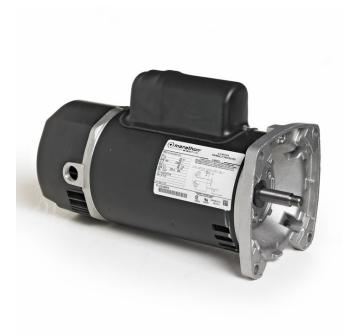

## **PRODUCT INFORMATION PACKET**

Modal No: 5KC36MN2508X Catalog No: C1169 1/2,3450,DP,56Z,1/60/115/230 Jet Pump

Regal and Marathon are trademarks of Regal Beloit Corporation or one of its affiliated companies. ©2017 Regal Beloit Corporation, All Rights Reserved. MC017097E

## Nameplate Specifications

| Output HP              | 0.5 Нр     | Output KW                  | 0.37 kW   |
|------------------------|------------|----------------------------|-----------|
| Frequency              | 60 Hz      | Voltage                    | 115/230 V |
| Current                | 10.8,5.4 A | Speed                      | 3450 rpm  |
| Service Factor         | 1.9        | Phases                     | 1         |
| Efficiency             | 64.5 %     | Duty                       | CONT      |
| Insulation Class       | В          | KVA Code                   | L         |
| Frame                  | 56Y        | Enclosure                  | DP        |
| Overload Protector     | Αυτο       | Ambient Temperature        | 40 °C     |
| Drive End Bearing Size | 6203       | Opp Drive End Bearing Size | 6203      |
| UL                     | Recognized | CSA                        | Yes       |
| CE                     | N          |                            |           |

## **Technical Specifications**

| Electrical Type   | Capacitor start(CSIR) | Starting Method       | SM       |  |
|-------------------|-----------------------|-----------------------|----------|--|
| Poles             | 2                     | Rotation              | CW       |  |
| Mounting          | RD                    | Motor Orientation     | ANY      |  |
| Drive End Bearing | LOCKED                | Opp Drive End Bearing | BALL     |  |
| Frame Material    | Rolled Steel          | Overall Length        | 11.59 in |  |
| Frame Length      | 6.22 in               | Shaft Diameter        | 0.63 in  |  |
| Shaft Extension   | 0.265 in              |                       |          |  |