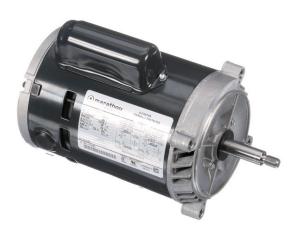

## PRODUCT INFORMATION PACKET

Modal No: 5KC37FN65X Catalog No: C329 1/3,3450,DP,56J,1/60/115/230 Single Phase

Regal and Marathon are trademarks of Regal Beloit Corporation or one of its affiliated companies.

## **Nameplate Specifications**

| Output HP              | 0.33 Hp       | Output KW                  | 0.25 kW       |
|------------------------|---------------|----------------------------|---------------|
| Frequency              | 60 Hz         | Voltage                    | 115/208-230 V |
| Current                | 6.4,3.0-3.2 A | Speed                      | 3450 rpm      |
| Service Factor         | 1.75          | Phases                     | 1             |
| Efficiency             | 54.6 %        | Duty                       | CONT          |
| Insulation Class       | В             | KVA Code                   | М             |
| Frame                  | 56J           | Enclosure                  | DP            |
| Overload Protector     | AUTO          | Ambient Temperature        | 40 °C         |
| Drive End Bearing Size | 6203          | Opp Drive End Bearing Size | 6203          |
| UL                     | Recognized    | CSA                        | Yes           |
| CE                     | N             |                            |               |

## **Technical Specifications**

| Electrical Type   | Capacitor start(CSIR) | Starting Method       | SM       |
|-------------------|-----------------------|-----------------------|----------|
| Poles             | 2                     | Rotation              | CW       |
| Mounting          | RD                    | Motor Orientation     | ANY      |
| Drive End Bearing | LOCKED                | Opp Drive End Bearing | BALL     |
| Frame Material    | Rolled Steel          | Overall Length        | 11.22 in |
| Frame Length      | 6.62 in               | Shaft Diameter        | 0.63 in  |
| Shaft Extension   | 2.39 in               |                       |          |