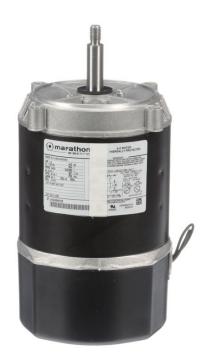

## PRODUCT INFORMATION PACKET

Modal No: 5KC39EN2500X Catalog No: C1087 1/3,3450,DP,56J,1/60/115/230 Jet Pump

Regal and Marathon are trademarks of Regal Beloit Corporation or one of its affiliated companies.

## **Nameplate Specifications**

| Output HP              | 0.33 Hp    | Output KW                  | 0.25 kW   |
|------------------------|------------|----------------------------|-----------|
| Frequency              | 60 Hz      | Voltage                    | 115/230 V |
| Current                | 6.2,3.1 A  | Speed                      | 3450 rpm  |
| Service Factor         | 1.75       | Phases                     | 1         |
| Efficiency             | 57.9 %     | Duty                       | CONT      |
| Insulation Class       | В          | KVA Code                   | L         |
| Frame                  | 56J        | Enclosure                  | DP        |
| Overload Protector     | AUTO       | Ambient Temperature        | 50 °C     |
| Drive End Bearing Size | 6203       | Opp Drive End Bearing Size | 6203      |
| UL                     | Recognized | CSA                        | Yes       |
| CE                     | N          |                            |           |

## **Technical Specifications**

| Electrical Type   | Capacitor start(CSIR) | Starting Method       | SM       |
|-------------------|-----------------------|-----------------------|----------|
| Poles             | 2                     | Rotation              | CW       |
| Mounting          | RD                    | Motor Orientation     | ANY      |
| Drive End Bearing | LOCKED                | Opp Drive End Bearing | BALL     |
| Frame Material    | Rolled Steel          | Overall Length        | 11.54 in |
| Frame Length      | 4.43 in               | Shaft Diameter        | 0.63 in  |
| Shaft Extension   | 2.39 in               |                       |          |