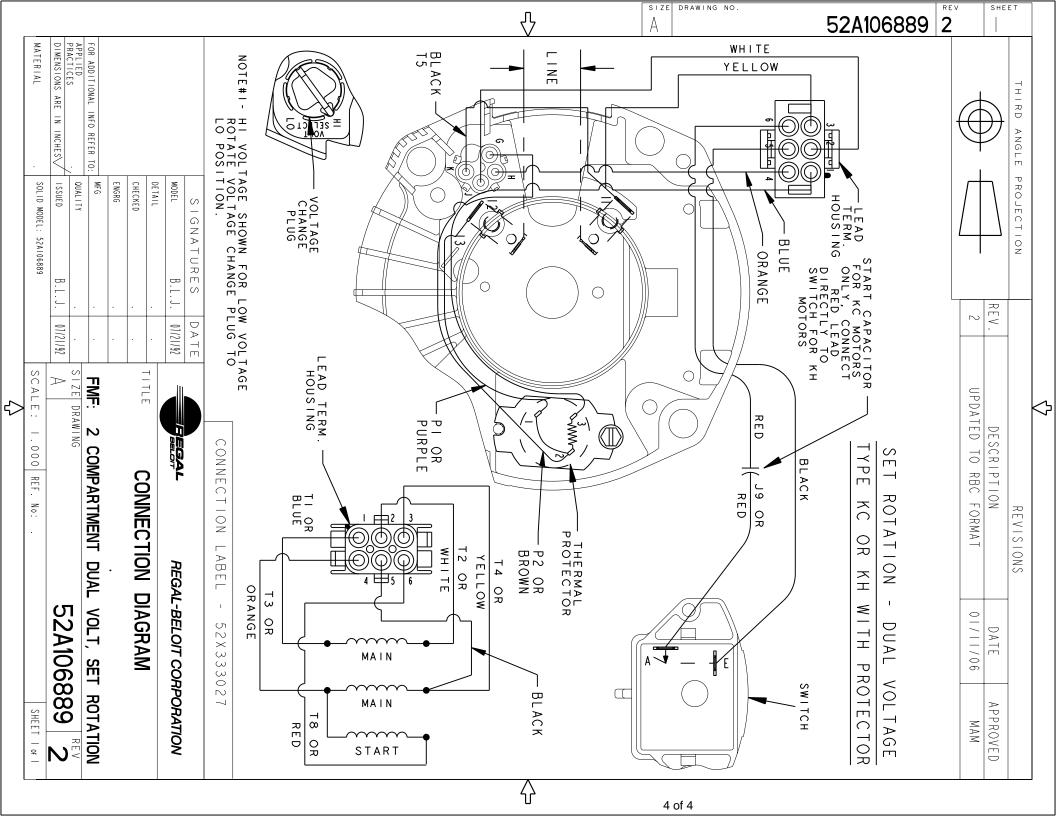

## **Technical Specifications**

| Electrical Type   | Capacitor start(CSIR) | Starting Method       | SM       |
|-------------------|-----------------------|-----------------------|----------|
| Poles             | 2                     | Rotation              | CW       |
| Mounting          | RD                    | Motor Orientation     | ANY      |
| Drive End Bearing | LOCKED                | Opp Drive End Bearing | BALL     |
| Frame Material    | Rolled Steel          | Overall Length        | 11.54 in |
| Frame Length      | 4.43 in               | Shaft Diameter        | 0.63 in  |
| Shaft Extension   | 2.39 in               |                       |          |