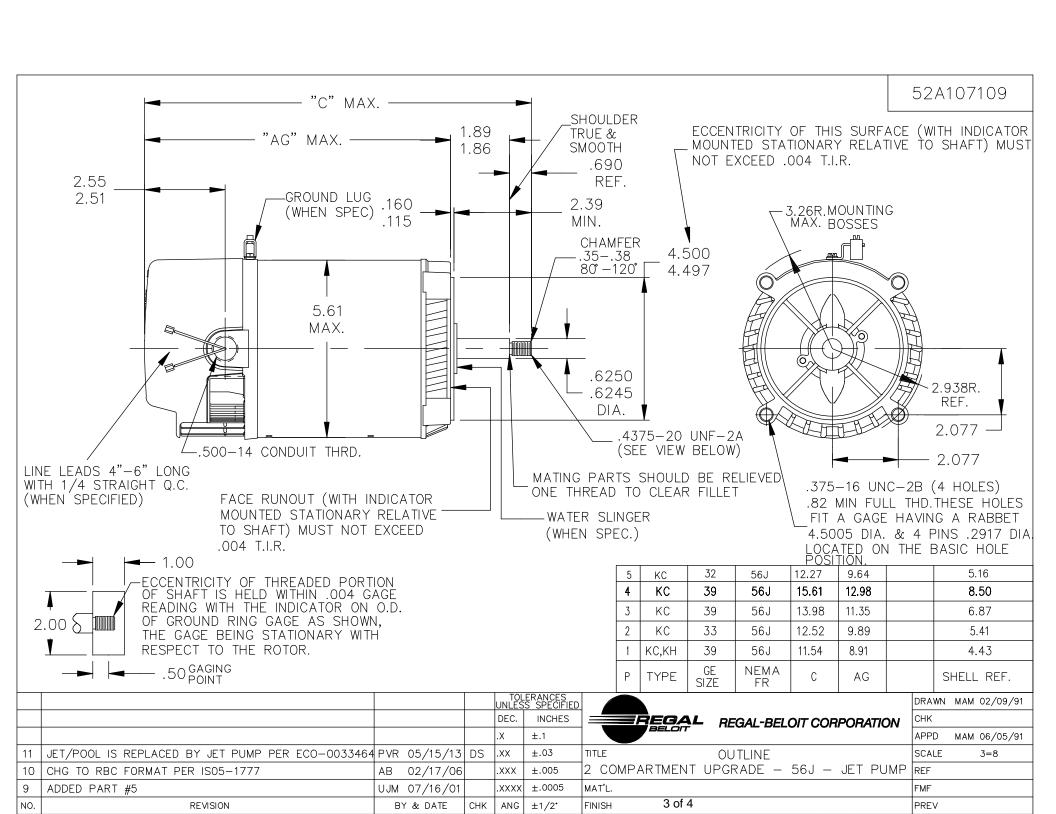

## **Technical Specifications**

| Electrical Type   | Capacitor start(CSIR) | Starting Method       | SM       |
|-------------------|-----------------------|-----------------------|----------|
| Poles             | 2                     | Rotation              | CW       |
| Mounting          | RD                    | Motor Orientation     | ANY      |
| Drive End Bearing | LOCKED                | Opp Drive End Bearing | BALL     |
| Frame Material    | Rolled Steel          | Overall Length        | 11.54 in |
| Frame Length      | 4.43 in               | Shaft Diameter        | 0.63 in  |
| Shaft Extension   | 2.39 in               |                       |          |