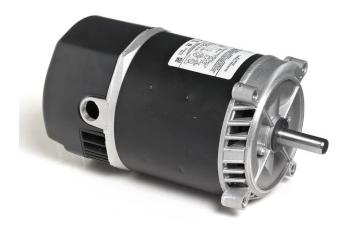

## PRODUCT INFORMATION PACKET

Modal No: 5KC39EN2553X Catalog No: C1081 1/3,3450,DP,56C,1/60/115/230 Jet Pump

Regal and Marathon are trademarks of Regal Beloit Corporation or one of its affiliated companies.

## **Nameplate Specifications**

| Output HP              | 0.33 Hp    | Output KW                  | 0.25 kW   |
|------------------------|------------|----------------------------|-----------|
| Frequency              | 60 Hz      | Voltage                    | 115/230 V |
| Current                | 6.2,3.1 A  | Speed                      | 3450 rpm  |
| Service Factor         | 1.75       | Phases                     | 1         |
| Efficiency             | 57.9 %     | Duty                       | CONT      |
| Insulation Class       | В          | KVA Code                   | L         |
| Frame                  | 56C        | Enclosure                  | DP        |
| Overload Protector     | AUTO       | Ambient Temperature        | 50 °C     |
| Drive End Bearing Size | 6203       | Opp Drive End Bearing Size | 6203      |
| UL                     | Recognized | CSA                        | Yes       |
| CE                     | N          |                            |           |

## **Technical Specifications**

| Electrical Type   | Capacitor start(CSIR) | Starting Method       | SM       |
|-------------------|-----------------------|-----------------------|----------|
| Poles             | 2                     | Rotation              | CW       |
| Mounting          | RD                    | Motor Orientation     | ANY      |
| Drive End Bearing | LOCKED                | Opp Drive End Bearing | BALL     |
| Frame Material    | Rolled Steel          | Overall Length        | 11.03 in |
| Frame Length      | 4.43 in               | Shaft Diameter        | 0.63 in  |
| Shaft Extension   | 1.88 in               |                       |          |