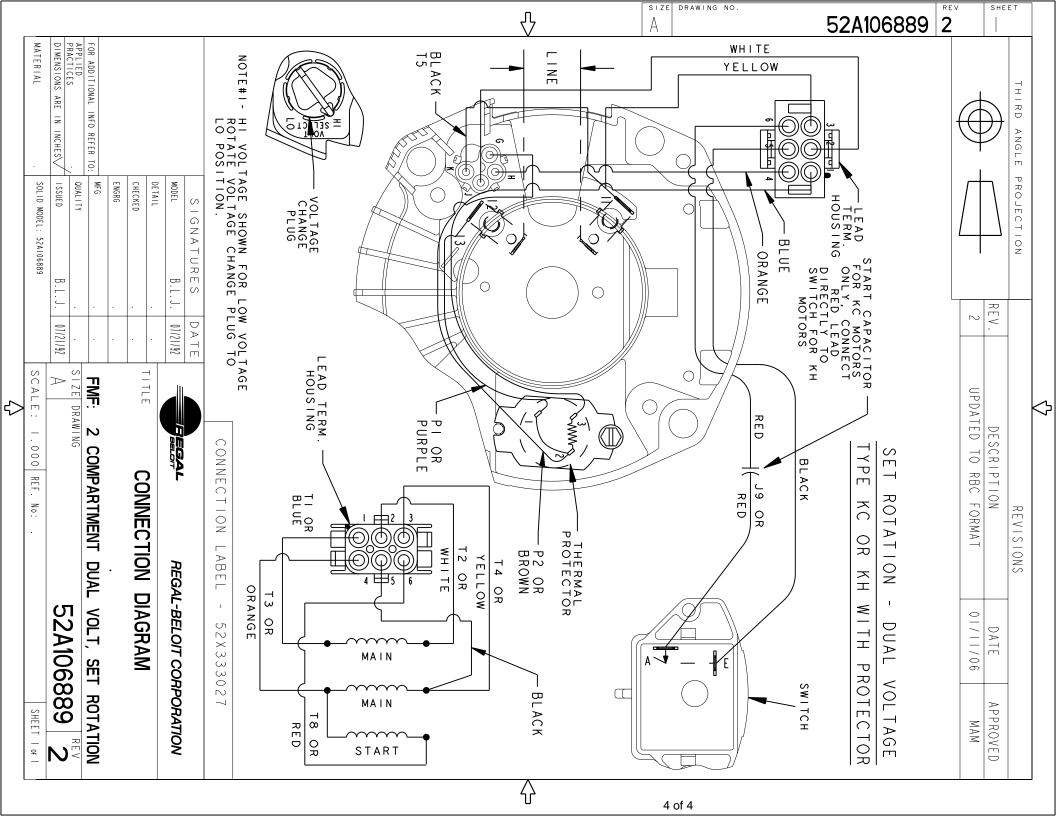

## **Technical Specifications**

| Electrical Type   | Capacitor start(CSIR) | Starting Method       | SM       |
|-------------------|-----------------------|-----------------------|----------|
| Poles             | 2                     | Rotation              | CW       |
| Mounting          | RD                    | Motor Orientation     | ANY      |
| Drive End Bearing | LOCKED                | Opp Drive End Bearing | BALL     |
| Frame Material    | Rolled Steel          | Overall Length        | 11.03 in |
| Frame Length      | 4.43 in               | Shaft Diameter        | 0.63 in  |
| Shaft Extension   | 1.88 in               |                       |          |