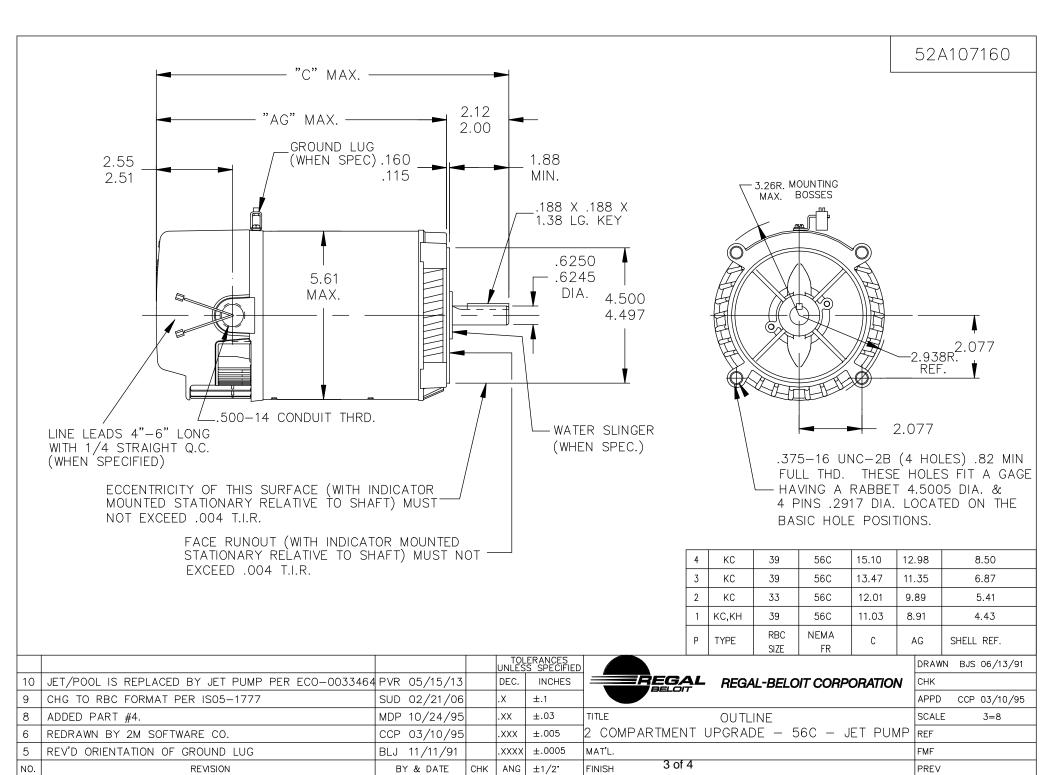

## **Technical Specifications**

| Electrical Type   | Capacitor start(CSIR) | Starting Method       | SM       |
|-------------------|-----------------------|-----------------------|----------|
| Poles             | 2                     | Rotation              | CW       |
| Mounting          | RD                    | Motor Orientation     | ANY      |
| Drive End Bearing | LOCKED                | Opp Drive End Bearing | BALL     |
| Frame Material    | Rolled Steel          | Overall Length        | 11.03 in |
| Frame Length      | 4.43 in               | Shaft Diameter        | 0.63 in  |
| Shaft Extension   | 1.88 in               |                       |          |