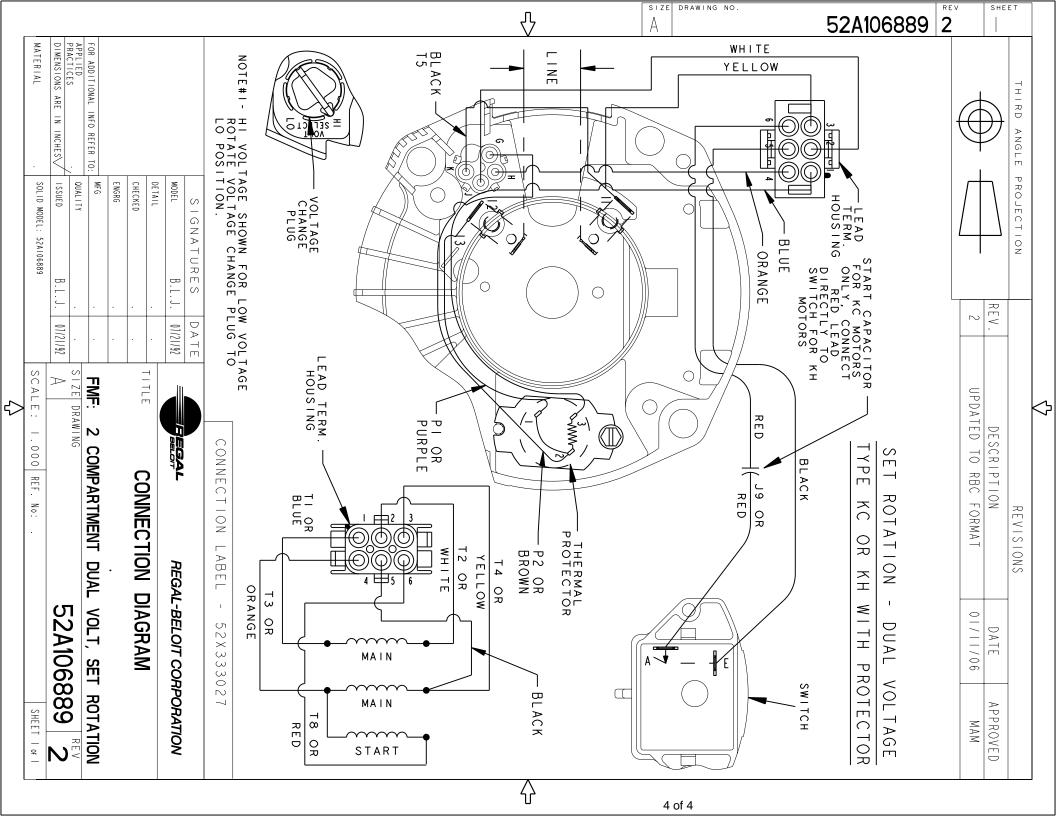

## **Technical Specifications**

| Electrical Type   | Capacitor start(CSIR) | Starting Method       | SM       |
|-------------------|-----------------------|-----------------------|----------|
| Poles             | 2                     | Rotation              | cw       |
| Mounting          | RD                    | Motor Orientation     | ANY      |
| Drive End Bearing | LOCKED                | Opp Drive End Bearing | BALL     |
| Frame Material    | Rolled Steel          | Overall Length        | 11.54 in |
| Frame Length      | 4.43 in               | Shaft Diameter        | 0.63 in  |
| Shaft Extension   | 2.39 in               |                       |          |