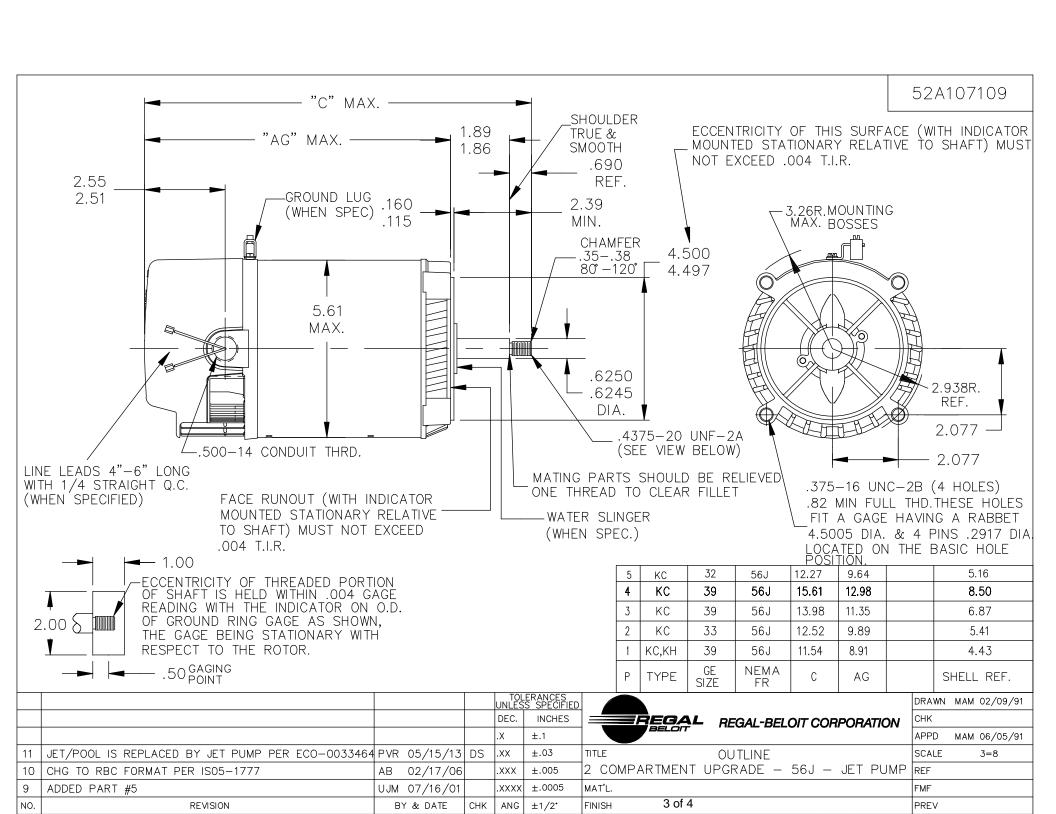

## **Nameplate Specifications**

| Output HP              | 0.5 Hp     | Output KW                  | 0.37 kW   |
|------------------------|------------|----------------------------|-----------|
| Frequency              | 60 Hz      | Voltage                    | 115/230 V |
| Current                | 8.2,4.1 A  | Speed                      | 3450 rpm  |
| Service Factor         | 1.6        | Phases                     | 1         |
| Efficiency             | 62.6 %     | Duty                       | CONT      |
| Insulation Class       | В          | KVA Code                   | V         |
| Frame                  | 56J        | Enclosure                  | DP        |
| Overload Protector     | AUTO       | Ambient Temperature        | 50 °C     |
| Drive End Bearing Size | 6203       | Opp Drive End Bearing Size | 6203      |
| UL                     | Recognized | CSA                        | Yes       |
| CE                     | N          |                            |           |

## **Technical Specifications**

| Electrical Type   | Capacitor start(CSIR) | Starting Method       | SM       |
|-------------------|-----------------------|-----------------------|----------|
| Poles             | 2                     | Rotation              | cw       |
| Mounting          | RD                    | Motor Orientation     | ANY      |
| Drive End Bearing | LOCKED                | Opp Drive End Bearing | BALL     |
| Frame Material    | Rolled Steel          | Overall Length        | 11.54 in |
| Frame Length      | 4.43 in               | Shaft Diameter        | 0.63 in  |
| Shaft Extension   | 2.39 in               |                       |          |