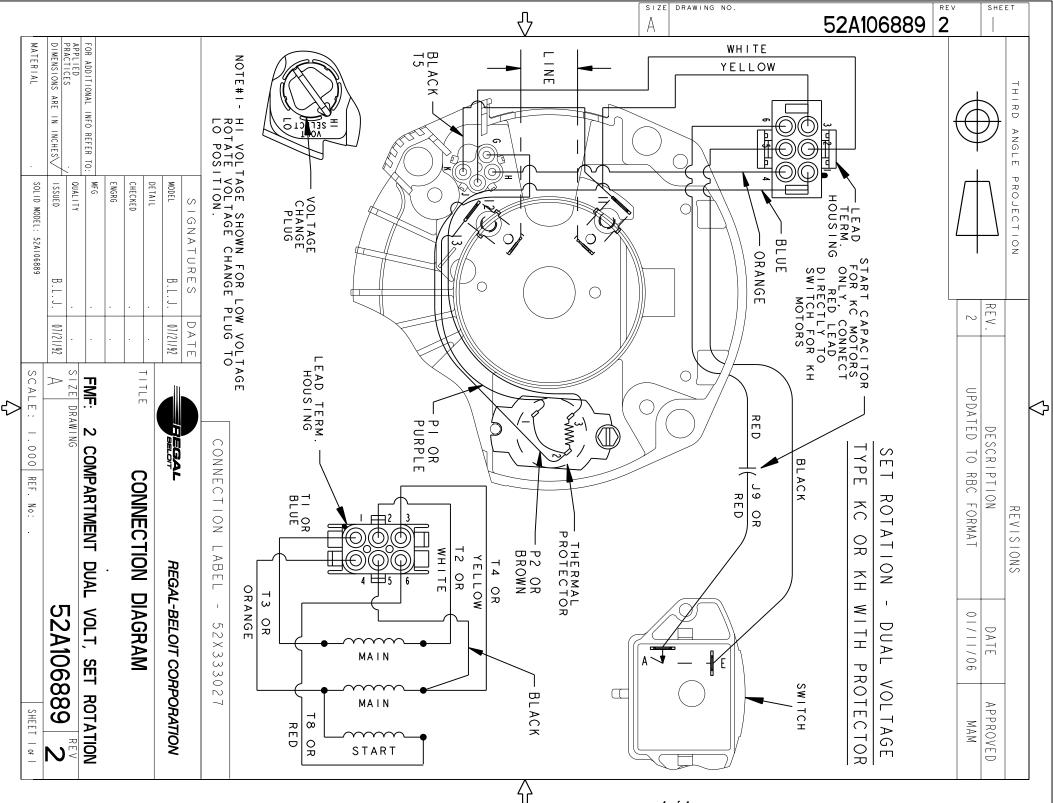

### Nameplate Specifications

| Output HP              | 0.5 Hp     | Output KW                  | 0.37 kW   |
|------------------------|------------|----------------------------|-----------|
| Frequency              | 60 Hz      | Voltage                    | 115/230 V |
| Current                | 8.2,4.1 A  | Speed                      | 3450 rpm  |
| Service Factor         | 1.6        | Phases                     | 1         |
| Efficiency             | 62.6 %     | Duty                       | CONT      |
| Insulation Class       | В          | KVA Code                   | V         |
| Frame                  | 56C        | Enclosure                  | DP        |
| Overload Protector     | AUTO       | Ambient Temperature        | 50 °C     |
| Drive End Bearing Size | 6203       | Opp Drive End Bearing Size | 6203      |
| UL                     | Recognized | CSA                        | Yes       |
| CE                     | Ν          |                            |           |

### **Technical Specifications**

| Electrical Type   | Capacitor start(CSIR) | Starting Method       | SM       |  |
|-------------------|-----------------------|-----------------------|----------|--|
| Poles             | 2                     | Rotation              | CW       |  |
| Mounting          | RD                    | Motor Orientation     | ANY      |  |
| Drive End Bearing | LOCKED                | Opp Drive End Bearing | BALL     |  |
| Frame Material    | Rolled Steel          | Overall Length        | 11.03 in |  |
| Frame Length      | 4.43 in               | Shaft Diameter        | 0.63 in  |  |
| Shaft Extension   | 1.88 in               |                       |          |  |