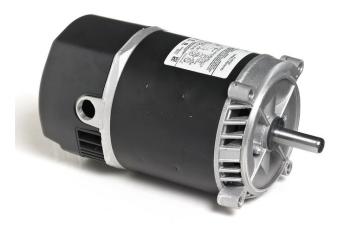

### Modal No: 5KC39HN2554X Catalog No: C1082 1/2,3450,DP,56C,1/60/115/230 Jet Pump

Regal and Marathon are trademarks of Regal Beloit Corporation or one of its affiliated companies. ©2017 Regal Beloit Corporation, All Rights Reserved. MC017097E

### Nameplate Specifications

| Output HP              | 0.5 Hp     | Output KW                  | 0.37 kW   |
|------------------------|------------|----------------------------|-----------|
| Frequency              | 60 Hz      | Voltage                    | 115/230 V |
| Current                | 8.2,4.1 A  | Speed                      | 3450 rpm  |
| Service Factor         | 1.6        | Phases                     | 1         |
| Efficiency             | 62.6 %     | Duty                       | CONT      |
| Insulation Class       | В          | KVA Code                   | V         |
| Frame                  | 56C        | Enclosure                  | DP        |
| Overload Protector     | AUTO       | Ambient Temperature        | 50 °C     |
| Drive End Bearing Size | 6203       | Opp Drive End Bearing Size | 6203      |
| UL                     | Recognized | CSA                        | Yes       |
| CE                     | Ν          |                            |           |

### **Technical Specifications**

| Electrical Type   | Capacitor start(CSIR) | Starting Method       | SM       |  |
|-------------------|-----------------------|-----------------------|----------|--|
| Poles             | 2                     | Rotation              | CW       |  |
| Mounting          | RD                    | Motor Orientation     | ANY      |  |
| Drive End Bearing | LOCKED                | Opp Drive End Bearing | BALL     |  |
| Frame Material    | Rolled Steel          | Overall Length        | 11.03 in |  |
| Frame Length      | 4.43 in               | Shaft Diameter        | 0.63 in  |  |
| Shaft Extension   | 1.88 in               |                       |          |  |