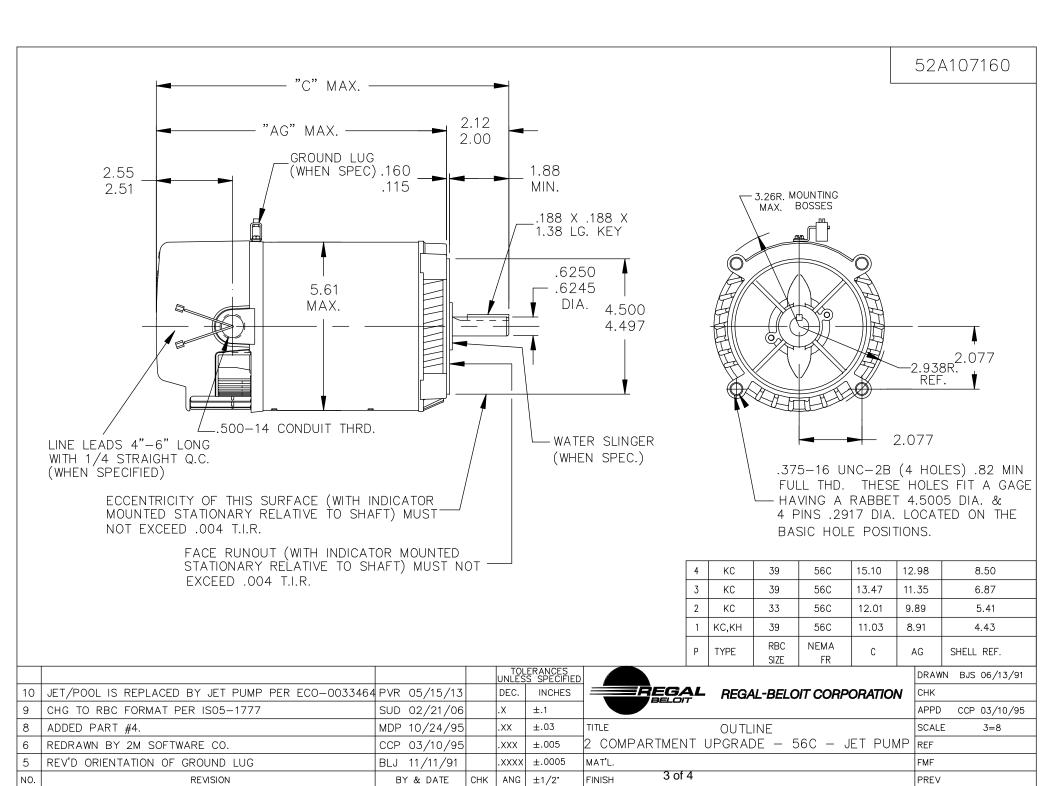

### Nameplate Specifications

| Output HP              | 0.5 Hp     | Output KW                  | 0.37 kW   |
|------------------------|------------|----------------------------|-----------|
| Frequency              | 60 Hz      | Voltage                    | 115/230 V |
| Current                | 8.2,4.1 A  | Speed                      | 3450 rpm  |
| Service Factor         | 1.6        | Phases                     | 1         |
| Efficiency             | 62.6 %     | Duty                       | CONT      |
| Insulation Class       | В          | KVA Code                   | V         |
| Frame                  | 56C        | Enclosure                  | DP        |
| Overload Protector     | AUTO       | Ambient Temperature        | 50 °C     |
| Drive End Bearing Size | 6203       | Opp Drive End Bearing Size | 6203      |
| UL                     | Recognized | CSA                        | Yes       |
| CE                     | Ν          |                            |           |

### **Technical Specifications**

| Electrical Type   | Capacitor start(CSIR) | Starting Method       | SM       |  |
|-------------------|-----------------------|-----------------------|----------|--|
| Poles             | 2                     | Rotation              | CW       |  |
| Mounting          | RD                    | Motor Orientation     | ANY      |  |
| Drive End Bearing | LOCKED                | Opp Drive End Bearing | BALL     |  |
| Frame Material    | Rolled Steel          | Overall Length        | 11.03 in |  |
| Frame Length      | 4.43 in               | Shaft Diameter        | 0.63 in  |  |
| Shaft Extension   | 1.88 in               |                       |          |  |