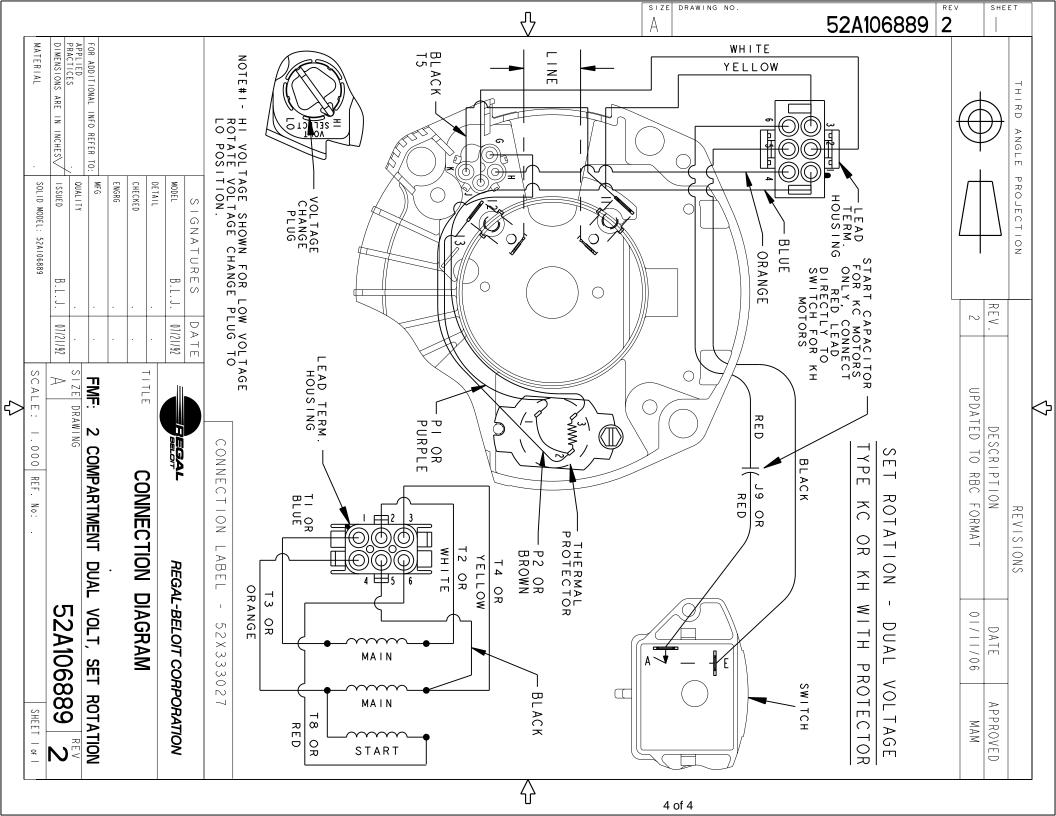

## **Technical Specifications**

| Electrical Type   | Capacitor start(CSIR) | Starting Method       | SM       |
|-------------------|-----------------------|-----------------------|----------|
| Poles             | 2                     | Rotation              | CW       |
| Mounting          | WB                    | Motor Orientation     | ANY      |
| Drive End Bearing | LOCKED                | Opp Drive End Bearing | BALL     |
| Frame Material    | Rolled Steel          | Overall Length        | 11.54 in |
| Frame Length      | 4.43 in               | Shaft Diameter        | 0.63 in  |
| Shaft Extension   | 2.39 in               |                       |          |