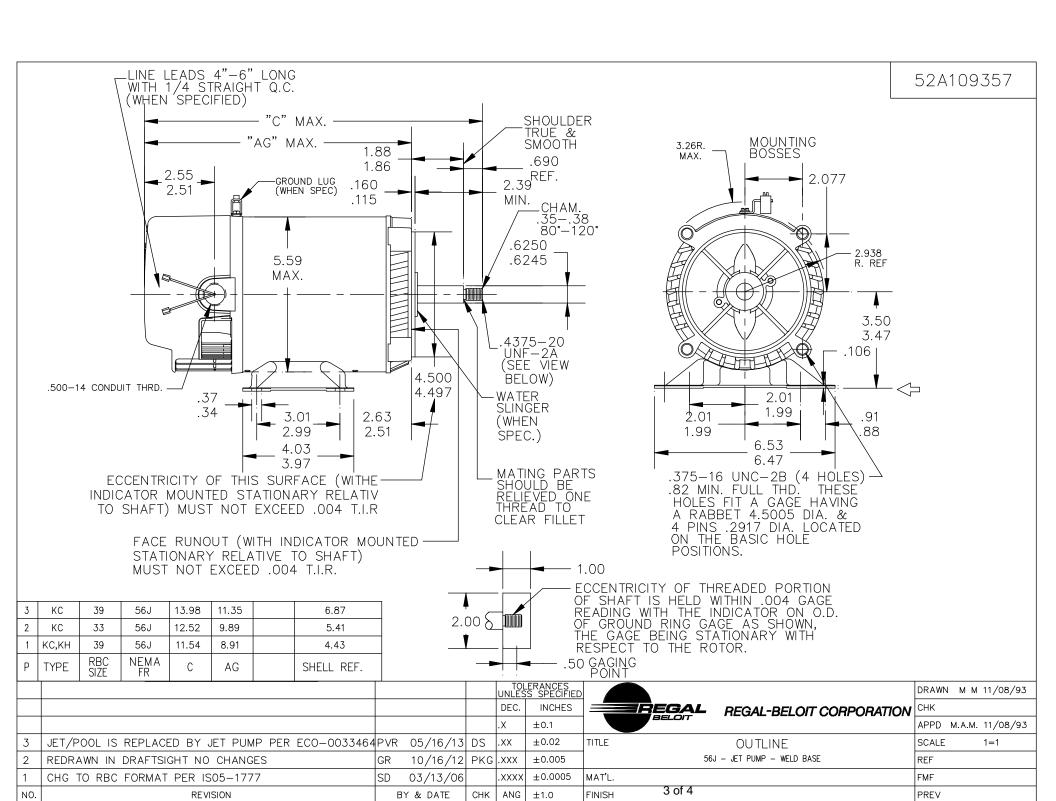

## **Nameplate Specifications**

| Output HP              | 0.5 Hp     | Output KW                  | 0.37 kW   |
|------------------------|------------|----------------------------|-----------|
| Frequency              | 60 Hz      | Voltage                    | 115/230 V |
| Current                | 8.2,4.1 A  | Speed                      | 3450 rpm  |
| Service Factor         | 1.6        | Phases                     | 1         |
| Efficiency             | 62.6 %     | Duty                       | CONT      |
| Insulation Class       | В          | KVA Code                   | V         |
| Frame                  | 56J        | Enclosure                  | DP        |
| Overload Protector     | AUTO       | Ambient Temperature        | 50 °C     |
| Drive End Bearing Size | 6203       | Opp Drive End Bearing Size | 6203      |
| UL                     | Recognized | CSA                        | Yes       |
| CE                     | N          |                            |           |

## **Technical Specifications**

| Electrical Type   | Capacitor start(CSIR) | Starting Method       | SM       |
|-------------------|-----------------------|-----------------------|----------|
| Poles             | 2                     | Rotation              | CW       |
| Mounting          | WB                    | Motor Orientation     | ANY      |
| Drive End Bearing | LOCKED                | Opp Drive End Bearing | BALL     |
| Frame Material    | Rolled Steel          | Overall Length        | 11.54 in |
| Frame Length      | 4.43 in               | Shaft Diameter        | 0.63 in  |
| Shaft Extension   | 2.39 in               |                       |          |