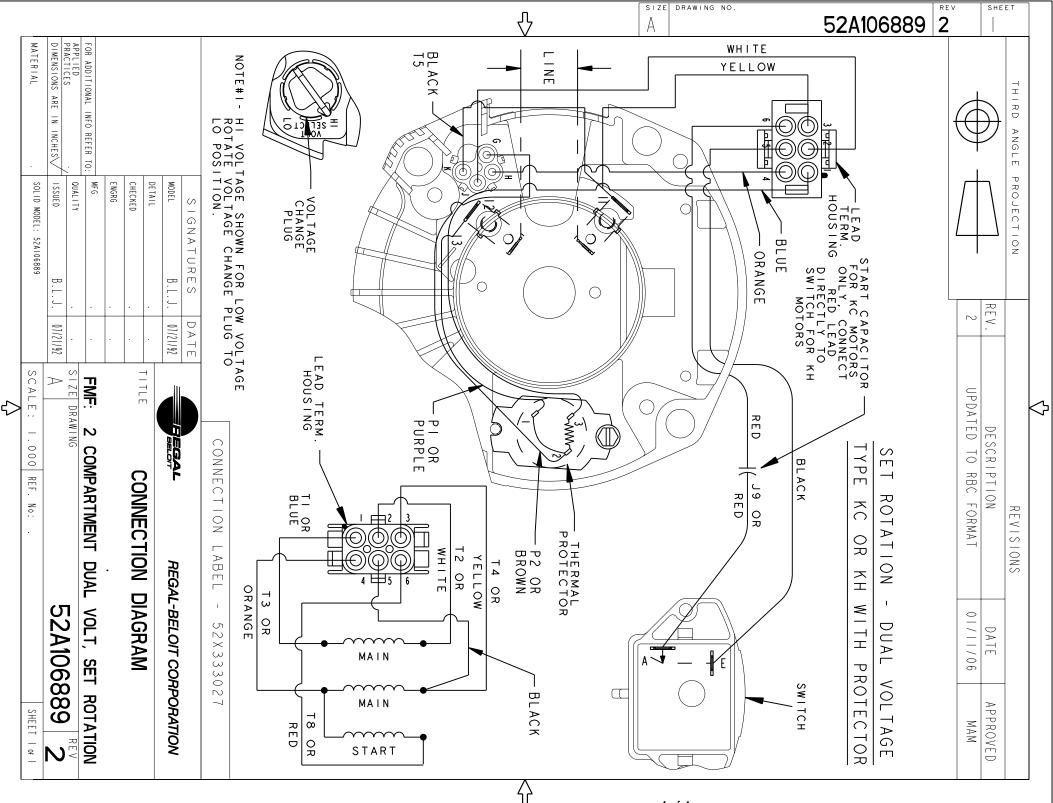

### **Technical Specifications**

| Electrical Type   | Capacitor start(CSIR) | Starting Method       | SM       |  |
|-------------------|-----------------------|-----------------------|----------|--|
| Poles             | 2                     | Rotation              | CW       |  |
| Mounting          | RD                    | Motor Orientation     | ANY      |  |
| Drive End Bearing | LOCKED                | Opp Drive End Bearing | BALL     |  |
| Frame Material    | Rolled Steel          | Overall Length        | 13.47 in |  |
| Frame Length      | 6.87 in               | Shaft Diameter        | 0.63 in  |  |
| Shaft Extension   | 1.88 in               |                       |          |  |