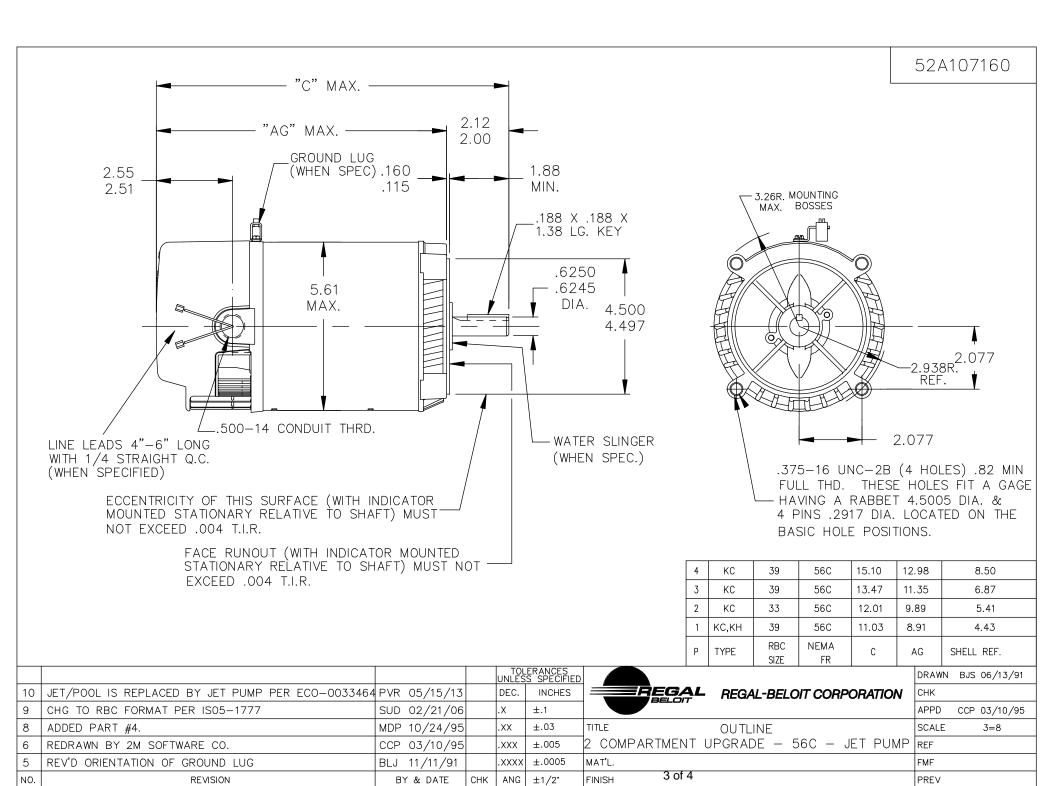

### **Technical Specifications**

| Electrical Type   | Capacitor start(CSIR) | Starting Method       | SM       |  |
|-------------------|-----------------------|-----------------------|----------|--|
| Poles             | 2                     | Rotation              | CW       |  |
| Mounting          | RD                    | Motor Orientation     | ANY      |  |
| Drive End Bearing | LOCKED                | Opp Drive End Bearing | BALL     |  |
| Frame Material    | Rolled Steel          | Overall Length        | 13.47 in |  |
| Frame Length      | 6.87 in               | Shaft Diameter        | 0.63 in  |  |
| Shaft Extension   | 1.88 in               |                       |          |  |