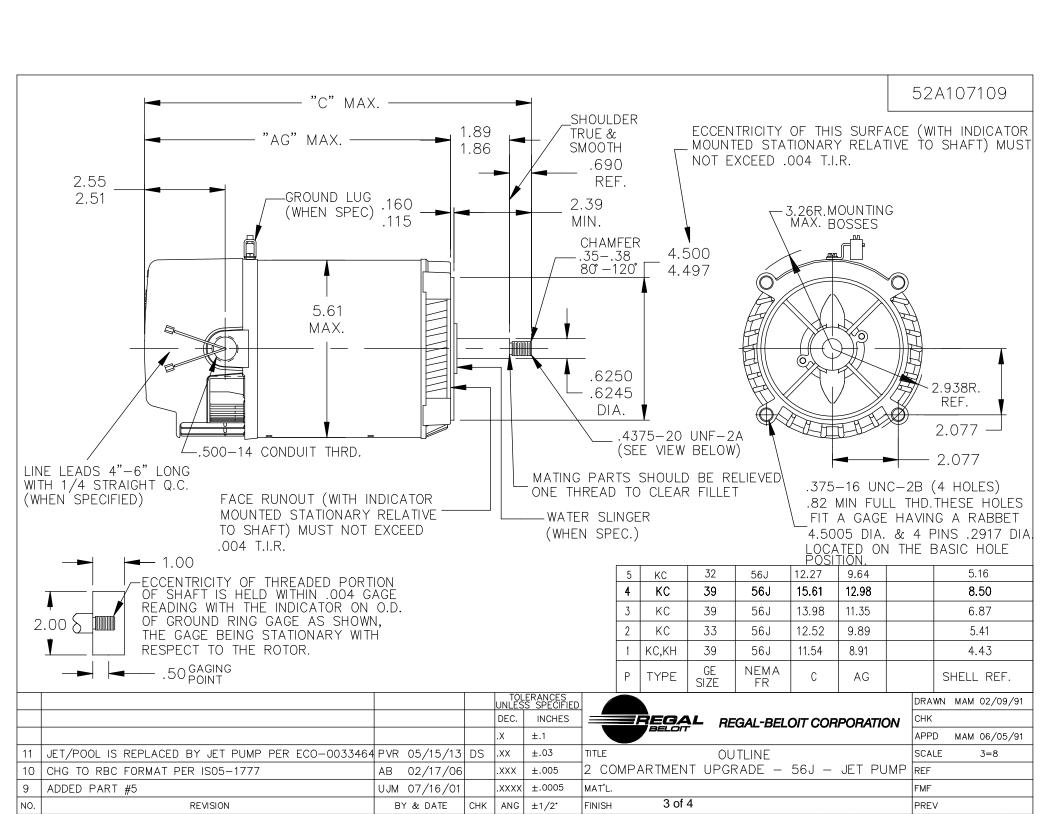

## **Nameplate Specifications**

| Output HP              | 1 Hp       | Output KW                  | 0.75 kW   |
|------------------------|------------|----------------------------|-----------|
| Frequency              | 60 Hz      | Voltage                    | 115/230 V |
| Current                | 14.2,7.1 A | Speed                      | 3450 rpm  |
| Service Factor         | 1.4        | Phases                     | 1         |
| Efficiency             | 72 %       | Duty                       | CONT      |
| Insulation Class       | В          | KVA Code                   | J         |
| Frame                  | 56J        | Enclosure                  | DP        |
| Overload Protector     | AUTO       | Ambient Temperature        | 50 °C     |
| Drive End Bearing Size | 6203       | Opp Drive End Bearing Size | 6203      |
| UL                     | Recognized | CSA                        | Yes       |
| CE                     | N          |                            |           |

## **Technical Specifications**

| Electrical Type   | Capacitor start(CSIR) | Starting Method       | SM       |
|-------------------|-----------------------|-----------------------|----------|
| Poles             | 2                     | Rotation              | cw       |
| Mounting          | RD                    | Motor Orientation     | ANY      |
| Drive End Bearing | LOCKED                | Opp Drive End Bearing | BALL     |
| Frame Material    | Rolled Steel          | Overall Length        | 13.98 in |
| Frame Length      | 6.87 in               | Shaft Diameter        | 0.63 in  |
| Shaft Extension   | 2.39 in               |                       |          |