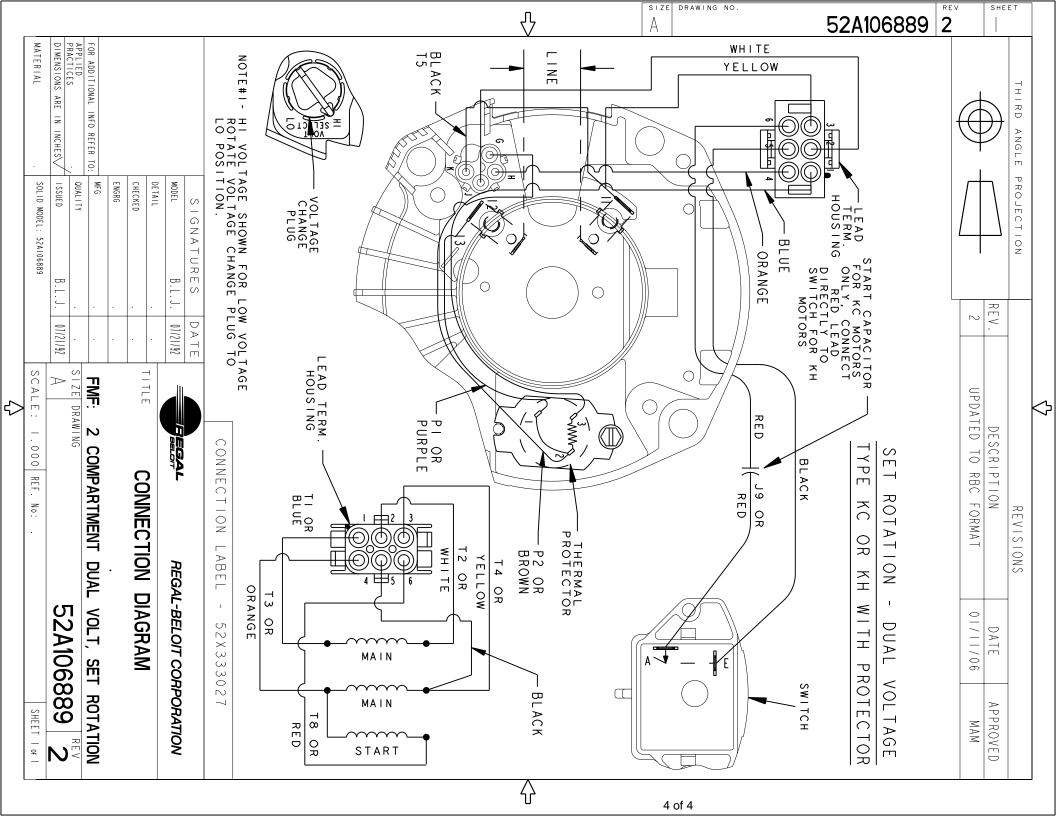

## **Technical Specifications**

| Electrical Type   | Capacitor start(CSIR) | Starting Method       | SM       |
|-------------------|-----------------------|-----------------------|----------|
| Poles             | 2                     | Rotation              | cw       |
| Mounting          | RD                    | Motor Orientation     | ANY      |
| Drive End Bearing | LOCKED                | Opp Drive End Bearing | BALL     |
| Frame Material    | Rolled Steel          | Overall Length        | 13.98 in |
| Frame Length      | 6.87 in               | Shaft Diameter        | 0.63 in  |
| Shaft Extension   | 2.39 in               |                       |          |