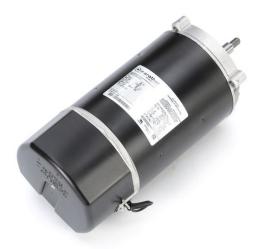

## PRODUCT INFORMATION PACKET

Modal No: 5KC39SN2812X Catalog No: C1090 1,3450,DP,56J,1/60/115/230 Jet Pump

Regal and Marathon are trademarks of Regal Beloit Corporation or one of its affiliated companies.

## **Nameplate Specifications**

| Output HP              | 1 Hp       | Output KW                  | 0.75 kW   |
|------------------------|------------|----------------------------|-----------|
| Frequency              | 60 Hz      | Voltage                    | 115/230 V |
| Current                | 14.2,7.1 A | Speed                      | 3450 rpm  |
| Service Factor         | 1.4        | Phases                     | 1         |
| Efficiency             | 72 %       | Duty                       | CONT      |
| Insulation Class       | В          | KVA Code                   | J         |
| Frame                  | 56J        | Enclosure                  | DP        |
| Overload Protector     | AUTO       | Ambient Temperature        | 50 °C     |
| Drive End Bearing Size | 6203       | Opp Drive End Bearing Size | 6203      |
| UL                     | Recognized | CSA                        | Yes       |
| CE                     | N          |                            |           |

## **Technical Specifications**

| Electrical Type   | Capacitor start(CSIR) | Starting Method       | SM       |
|-------------------|-----------------------|-----------------------|----------|
| Poles             | 2                     | Rotation              | cw       |
| Mounting          | RD                    | Motor Orientation     | ANY      |
| Drive End Bearing | LOCKED                | Opp Drive End Bearing | BALL     |
| Frame Material    | Rolled Steel          | Overall Length        | 13.98 in |
| Frame Length      | 6.87 in               | Shaft Diameter        | 0.63 in  |
| Shaft Extension   | 2.39 in               |                       |          |