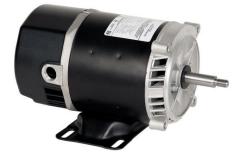

## **Technical Specifications**

| Electrical Type   | Capacitor start(CSIR) | Starting Method       | SM       |  |
|-------------------|-----------------------|-----------------------|----------|--|
| Poles             | 2                     | Rotation              | CW       |  |
| Mounting          | WB                    | Motor Orientation     | ANY      |  |
| Drive End Bearing | LOCKED                | Opp Drive End Bearing | BALL     |  |
| Frame Material    | Rolled Steel          | Overall Length        | 13.98 in |  |
| Frame Length      | 6.87 in               | Shaft Diameter        | 0.63 in  |  |
| Shaft Extension   | 2.39 in               |                       |          |  |