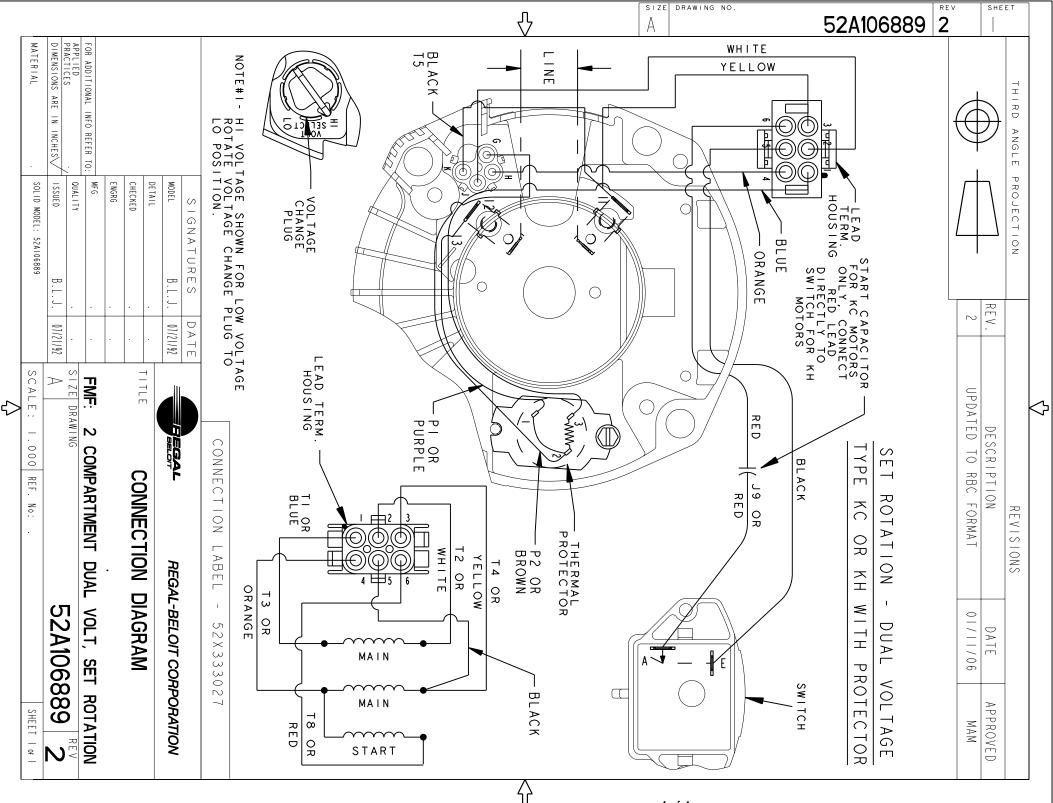

## **Technical Specifications**

| Electrical Type   | Capacitor start(CSIR) | Starting Method       | SM       |  |
|-------------------|-----------------------|-----------------------|----------|--|
| Poles             | 2                     | Rotation              | CW       |  |
| Mounting          | WB                    | Motor Orientation     | ANY      |  |
| Drive End Bearing | LOCKED                | Opp Drive End Bearing | BALL     |  |
| Frame Material    | Rolled Steel          | Overall Length        | 13.98 in |  |
| Frame Length      | 6.87 in               | Shaft Diameter        | 0.63 in  |  |
| Shaft Extension   | 2.39 in               |                       |          |  |