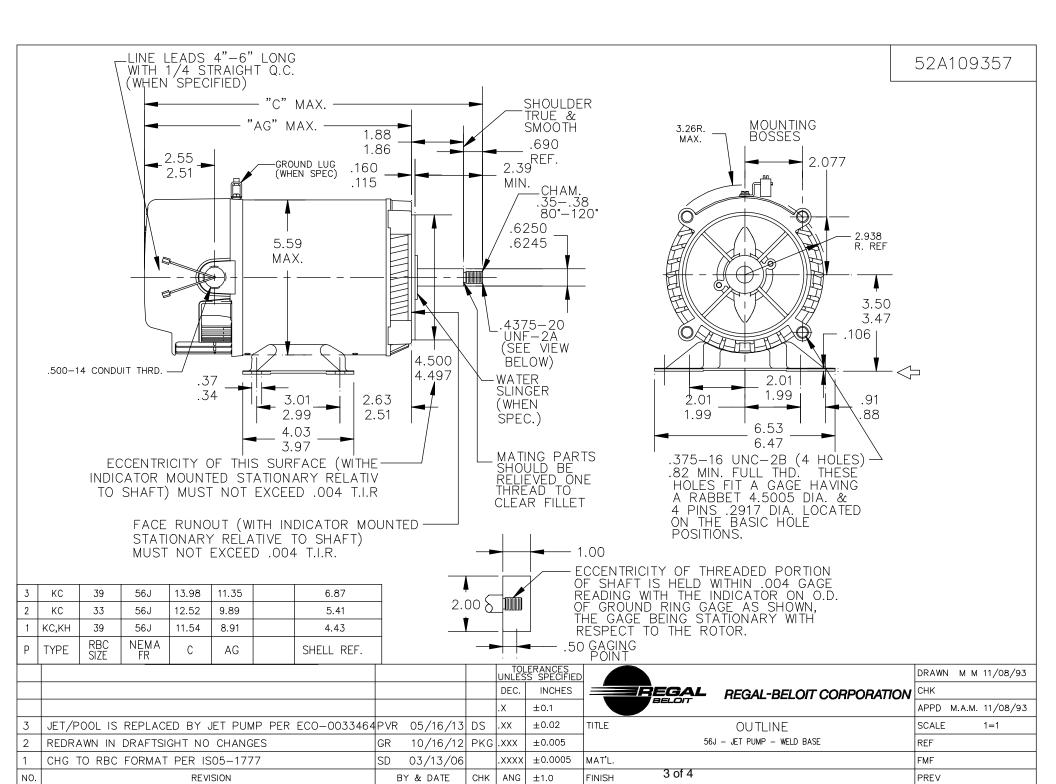

## **Technical Specifications**

| Electrical Type   | Capacitor start(CSIR) | Starting Method       | SM       |  |
|-------------------|-----------------------|-----------------------|----------|--|
| Poles             | 2                     | Rotation              | CW       |  |
| Mounting          | WB                    | Motor Orientation     | ANY      |  |
| Drive End Bearing | LOCKED                | Opp Drive End Bearing | BALL     |  |
| Frame Material    | Rolled Steel          | Overall Length        | 13.98 in |  |
| Frame Length      | 6.87 in               | Shaft Diameter        | 0.63 in  |  |
| Shaft Extension   | 2.39 in               |                       |          |  |