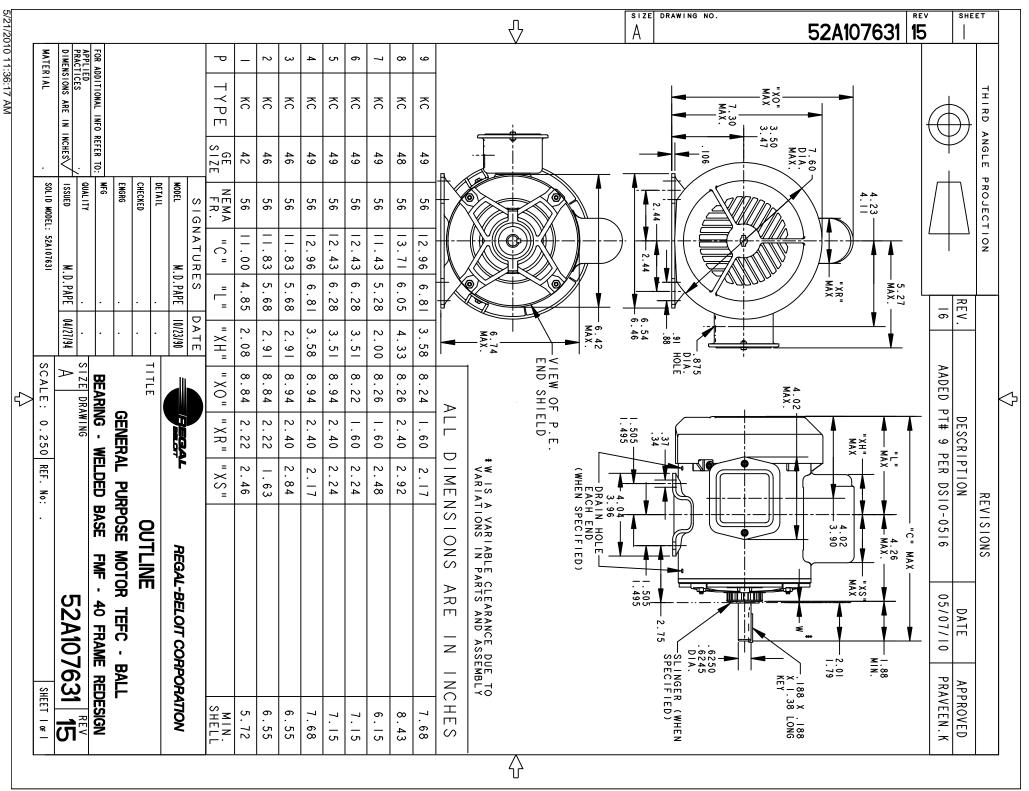

## **Technical Specifications**

| Electrical Type   | Capacitor start(CSIR) | Starting Method       | SM      |
|-------------------|-----------------------|-----------------------|---------|
| Poles             | 4                     | Rotation              | ccw/cw  |
| Mounting          | WB                    | Motor Orientation     | ANY     |
| Drive End Bearing | BALL                  | Opp Drive End Bearing | BALL    |
| Frame Material    | Rolled Steel          | Overall Length        | 11 in   |
| Frame Length      | 5.72 in               | Shaft Diameter        | 0.63 in |
| Shaft Extension   | 1.88 in               |                       |         |