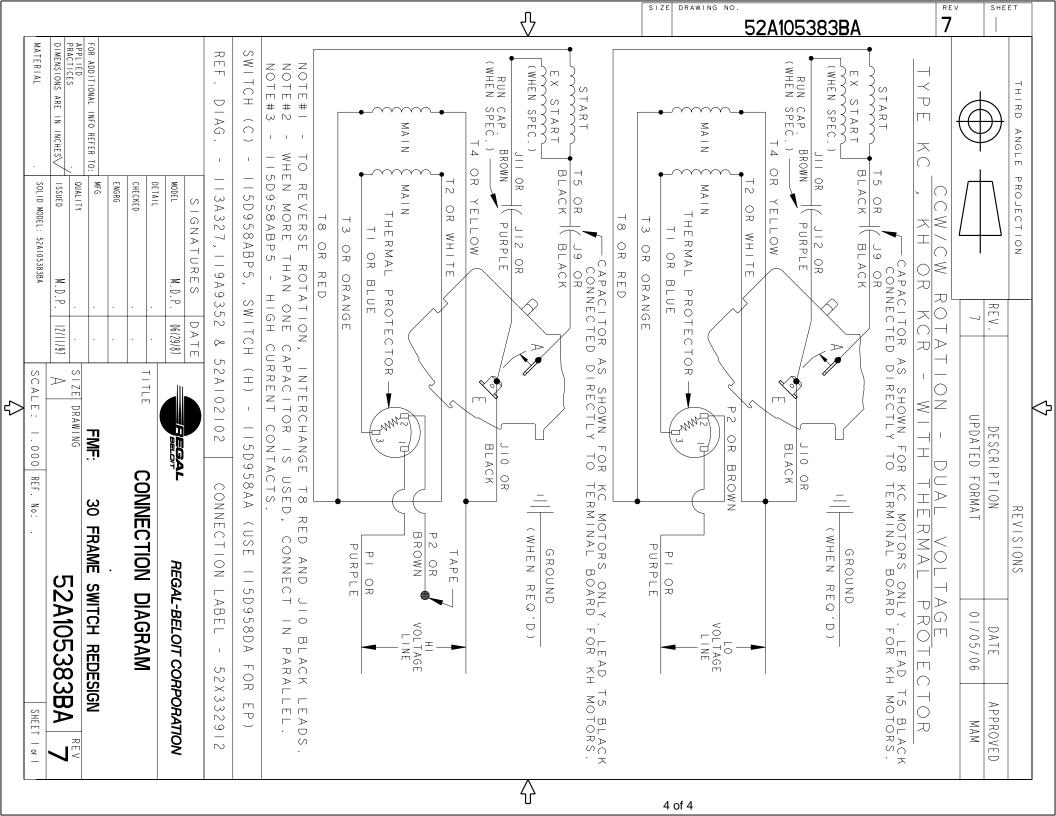

## **Technical Specifications**

| Electrical Type   | Capacitor start(CSIR) | Starting Method       | SM      |
|-------------------|-----------------------|-----------------------|---------|
| Poles             | 4                     | Rotation              | ccw/cw  |
| Mounting          | WB                    | Motor Orientation     | ANY     |
| Drive End Bearing | BALL                  | Opp Drive End Bearing | BALL    |
| Frame Material    | Rolled Steel          | Overall Length        | 11 in   |
| Frame Length      | 5.72 in               | Shaft Diameter        | 0.63 in |
| Shaft Extension   | 1.88 in               |                       |         |