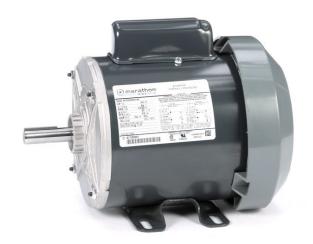

## PRODUCT INFORMATION PACKET

Modal No: 5KC42GN0014X
Catalog No: C262
1/2,1725,TEFC,56,1/60/115/230
Totally Enclosed Fan Cooled (TEFC)

Regal and Marathon are trademarks of Regal Beloit Corporation or one of its affiliated companies.

## **Nameplate Specifications**

| Output HP              | 0.5 Hp     | Output KW                  | 0.37 kW   |
|------------------------|------------|----------------------------|-----------|
| Frequency              | 60 Hz      | Voltage                    | 115/230 V |
| Current                | 8.6,4.3 A  | Speed                      | 1725 rpm  |
| Service Factor         | 1.15       | Phases                     | 1         |
| Efficiency             | 64.9 %     | Duty                       | CONT      |
| Insulation Class       | В          | KVA Code                   | М         |
| Frame                  | 56         | Enclosure                  | TEFC      |
| Overload Protector     | AUTO       | Ambient Temperature        | 40 °C     |
| Drive End Bearing Size | 6203       | Opp Drive End Bearing Size | 6203      |
| UL                     | Recognized | CSA                        | Yes       |
| CE                     | N          |                            |           |

## **Technical Specifications**

| Electrical Type   | Capacitor start(CSIR) | Starting Method       | SM      |
|-------------------|-----------------------|-----------------------|---------|
| Poles             | 4                     | Rotation              | ccw/cw  |
| Mounting          | WB                    | Motor Orientation     | ANY     |
| Drive End Bearing | BALL                  | Opp Drive End Bearing | BALL    |
| Frame Material    | Rolled Steel          | Overall Length        | 11 in   |
| Frame Length      | 5.72 in               | Shaft Diameter        | 0.63 in |
| Shaft Extension   | 1.88 in               |                       |         |